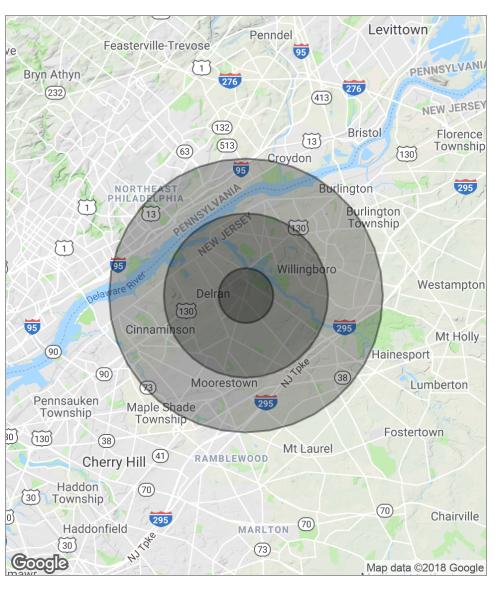

### **DEMOGRAPHICS MAP**

| POPULATION                            | 1 MILE              | 3 MILES               | 5 MILES               |
|---------------------------------------|---------------------|-----------------------|-----------------------|
| Total population                      | 5,559               | 59,272                | 176,485               |
| Median age                            | 37.5                | 39.3                  | 40.7                  |
| Median age (male)                     | 34.6                | 38.9                  | 39.3                  |
| Median age (Female)                   | 39.4                | 39.7                  | 42.0                  |
|                                       |                     |                       |                       |
| HOUSEHOLDS & INCOME                   | 1 MILE              | 3 MILES               | 5 MILES               |
| HOUSEHOLDS & INCOME  Total households | <b>1 MILE</b> 2,011 | <b>3 MILES</b> 21,587 | <b>5 MILES</b> 64,885 |
|                                       |                     |                       |                       |
| Total households                      | 2,011               | 21,587                | 64,885                |

<sup>\*</sup> Demographic data derived from 2010 US Census

he foregoing information was furnished to us by sources which we deem to be reliable, but no warranty or representation is made as to the accuracy thereof. Subject to correction of errors, omissions, change of price, prior sale or withdrawal from market without notice