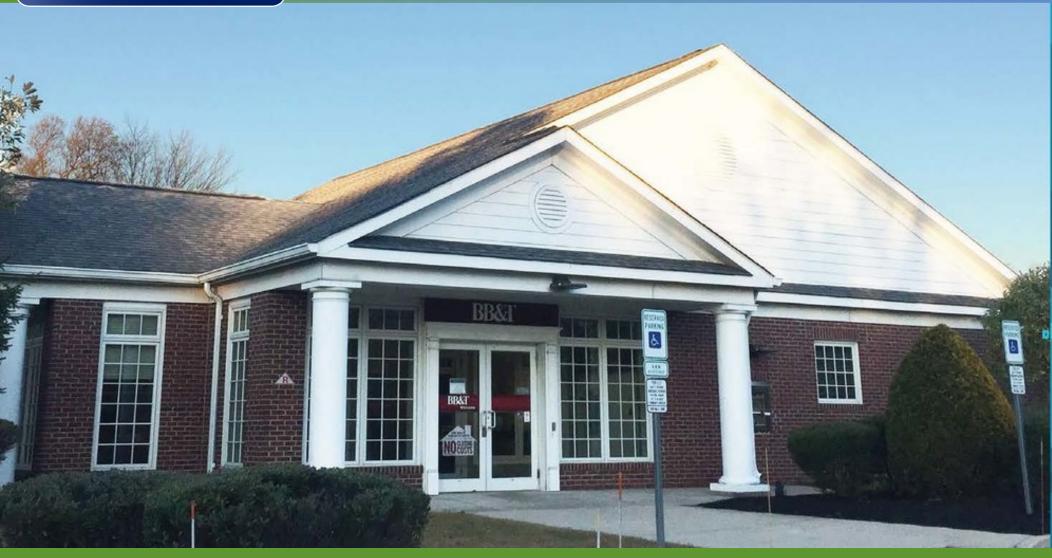

### PROPERTY DESCRIPTION

Location 3104 Bridgeboro Road

Delran, NJ 08075

Size / SF Available 2,958 SF

**Sale Price** \$595,000

**Occupancy** Available for immediate occupancy

Building and pylon signage available Signage

**Property / Area** Description

• Fit-out, free standing former bank branch for sale

- Situated on +/- 4.26 acres
- · Three drive thru teller lanes
- Abundant parking (22 Spaces)Ideal for medical, office, full-service & quick service restaurants
- Available for immediate occupancy
- Building and Pylon signage available
- Within close proximity to Route 130 and easy access to Philadelphia