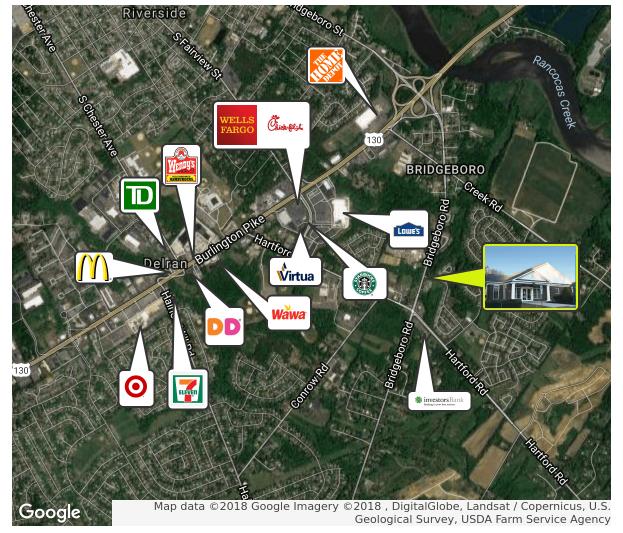

**Property / Area** Description

• Fit-out, free standing former bank branch for sale

- Situated on +/- 4.26 acres
- · Three drive thru teller lanes
- Abundant parking (22 Spaces)Ideal for medical, office, full-service & quick service restaurants
- Available for immediate occupancy
- Building and Pylon signage available
- Within close proximity to Route 130 and easy access to Philadelphia