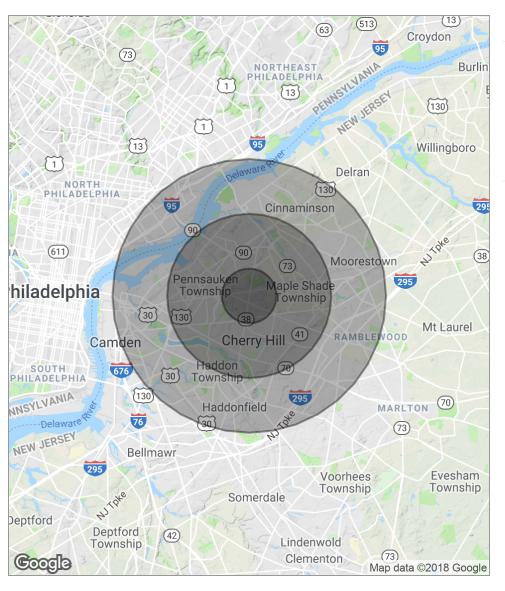

### **DEMOGRAPHICS MAP**

| POPULATION                            | 1 MILE              | 3 MILES               | 5 MILES                |
|---------------------------------------|---------------------|-----------------------|------------------------|
| Total population                      | 9,321               | 100,066               | 282,041                |
| Median age                            | 39.8                | 39.6                  | 38.8                   |
| Median age (male)                     | 38.2                | 37.5                  | 37.0                   |
| Median age (Female)                   | 42.0                | 41.6                  | 40.5                   |
|                                       |                     |                       |                        |
| HOUSEHOLDS & INCOME                   | 1 MILE              | 3 MILES               | 5 MILES                |
| HOUSEHOLDS & INCOME  Total households | <b>1 MILE</b> 3,513 | <b>3 MILES</b> 38,138 | <b>5 MILES</b> 107,831 |
|                                       |                     |                       |                        |
| Total households                      | 3,513               | 38,138                | 107,831                |

<sup>\*</sup> Demographic data derived from 2010 US Census

ne foregoing information was furnished to us by sources which we deem to be reliable, but no warranty or representation is made as to the accuracy thereof. Subject to correction of errors, omissions, change of price, prior sale or withdrawal from market without notice