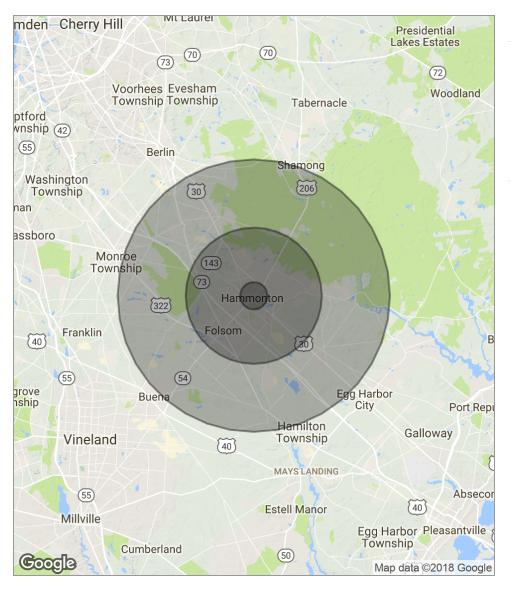

### **DEMOGRAPHICS MAP**

| POPULATION                            | 1 MILE            | 5 MILES              | 10 MILES               |
|---------------------------------------|-------------------|----------------------|------------------------|
| Total population                      | 1,308             | 22,809               | 66,423                 |
| Median age                            | 42.8              | 42.3                 | 41.1                   |
| Median age (male)                     | 41.3              | 41.0                 | 39.9                   |
| Median age (Female)                   | 45.6              | 44.2                 | 42.5                   |
|                                       |                   |                      |                        |
| HOUSEHOLDS & INCOME                   | 1 MILE            | 5 MILES              | 10 MILES               |
| HOUSEHOLDS & INCOME  Total households | <b>1 MILE</b> 472 | <b>5 MILES</b> 8,134 | <b>10 MILES</b> 23,511 |
|                                       |                   |                      |                        |
| Total households                      | 472               | 8,134                | 23,511                 |

<sup>\*</sup> Demographic data derived from 2010 US Census

he foregoing information was furnished to us by sources which we deem to be reliable, but no warranty or representation is made as to the accuracy thereof. Subject to correction of errors, omissions, change of price, prior sale or withdrawal from market without notice