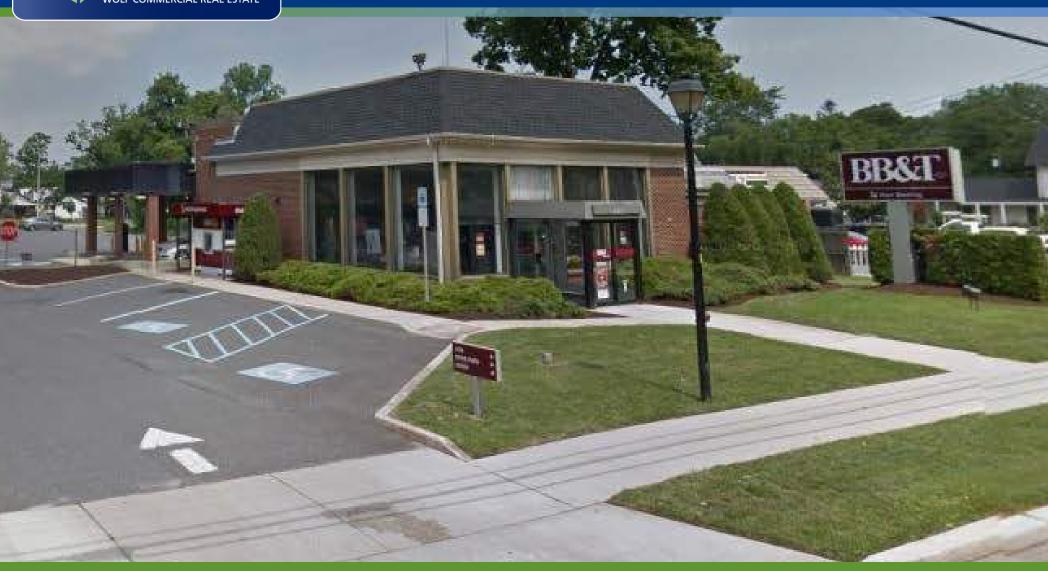

### PROPERTY DESCRIPTION

**Location** 337 Bellevue Avenue

Hammonton, NJ 08037

Size / SF Available 2,434 SF

**Sale Price** \$475,000

**Occupancy** Available for immediate occupancy

**Signage** Building and pylon signage available

Property / Area Description

- Located in the heart of the downtown Hammonton Business District
- 2 Drive Thru Teller Lanes
- Located within walking distance to Hammonton NJ Transit train station
- Situated on .92 Acres
- Within close proximity to The Atlantic City Expressway, Route 30 (White Horse Pike) and Route 206