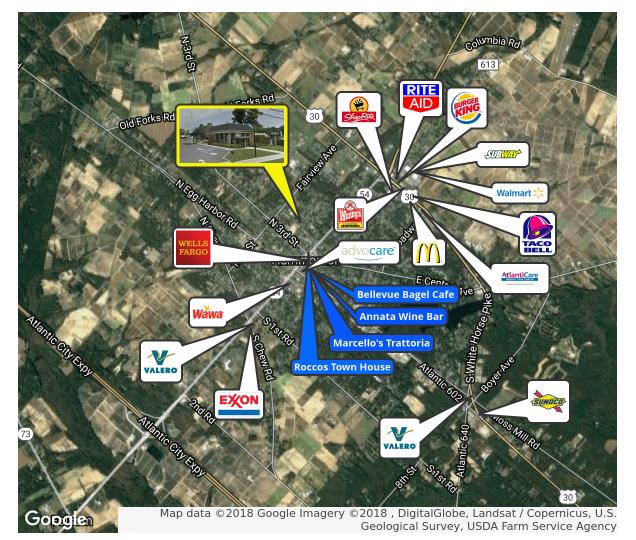

Property / Area Description

- Located in the heart of the downtown Hammonton Business District
- 2 Drive Thru Teller Lanes
- Located within walking distance to Hammonton NJ Transit train station
- Situated on .92 Acres
- Within close proximity to The Atlantic City Expressway, Route 30 (White Horse Pike) and Route 206