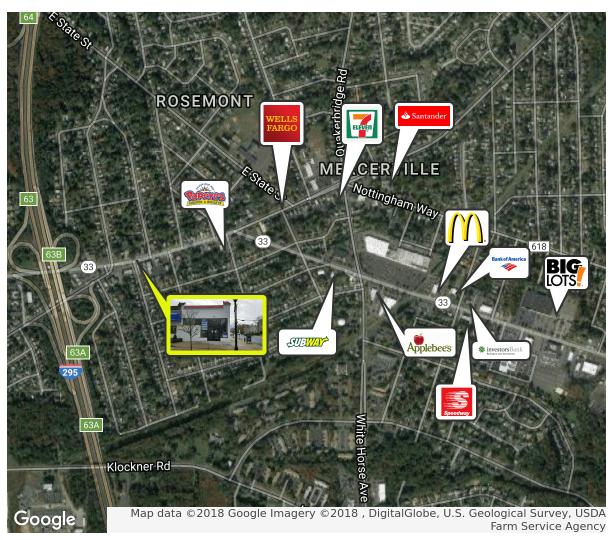

#### PROPERTY DESCRIPTION

**Location** 2419 Nottingham Way

Hamilton Twp., NJ 08619

Size / SF Available 2,300 SF

**Sale Price** \$459,000

**Occupancy** Available for immediate occupancy

Property / Area Description

Former bank branch

Located less than .25 miles off Route
 295

 Convenient access to Trenton & Princeton, NI

- Multiple opportunities for retail shop or office tenant
- · Located on busy Route 33
- Ideal for retail or professional office use
- Great street visibility
- Well maintained building