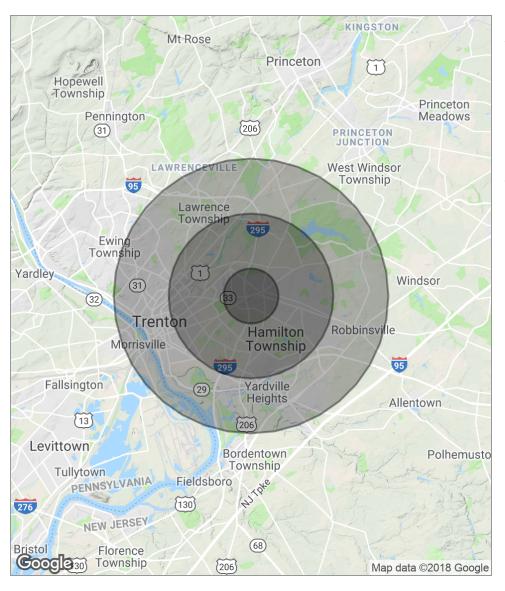

### **DEMOGRAPHICS MAP**

| POPULATION                            | 1 MILE              | 3 MILES               | 5 MILES               |
|---------------------------------------|---------------------|-----------------------|-----------------------|
| Total population                      | 8,328               | 88,190                | 237,633               |
| Median age                            | 43.0                | 40.4                  | 37.3                  |
| Median age (male)                     | 41.4                | 39.0                  | 35.9                  |
| Median age (Female)                   | 45.4                | 41.6                  | 38.3                  |
|                                       |                     |                       |                       |
| HOUSEHOLDS & INCOME                   | 1 MILE              | 3 MILES               | 5 MILES               |
| HOUSEHOLDS & INCOME  Total households | <b>1 MILE</b> 3,190 | <b>3 MILES</b> 33,196 | <b>5 MILES</b> 83,846 |
|                                       |                     |                       |                       |
| Total households                      | 3,190               | 33,196                | 83,846                |

<sup>\*</sup> Demographic data derived from 2010 US Census

he foregoing information was furnished to us by sources which we deem to be reliable, but no warranty or representation is made as to the accuracy thereof. Subject to correction of errors, omissions, change of price, prior sale or withdrawal from market without notice