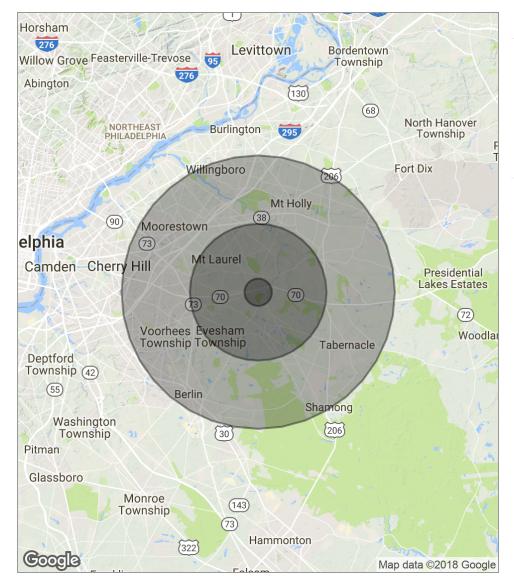

#### **DEMOGRAPHICS MAP**

| POPULATION                              | 1 MILE               | 5 MILES               | 10 MILES                   |
|-----------------------------------------|----------------------|-----------------------|----------------------------|
| Total population                        | 2,104                | 72,772                | 336,117                    |
| Median age                              | 38.1                 | 40.4                  | 40.8                       |
| Median age (male)                       | 36.1                 | 39.4                  | 39.7                       |
| Median age (Female)                     | 42.1                 | 41.7                  | 42.0                       |
|                                         |                      |                       |                            |
| HOUSEHOLDS & INCOME                     | 1 MILE               | 5 MILES               | 10 MILES                   |
| HOUSEHOLDS & INCOME<br>Total households | <b>1 MILE</b><br>824 | <b>5 MILES</b> 27,179 | <b>10 MILES</b><br>123,550 |
|                                         |                      |                       |                            |
| Total households                        | 824                  | 27,179                | 123,550                    |