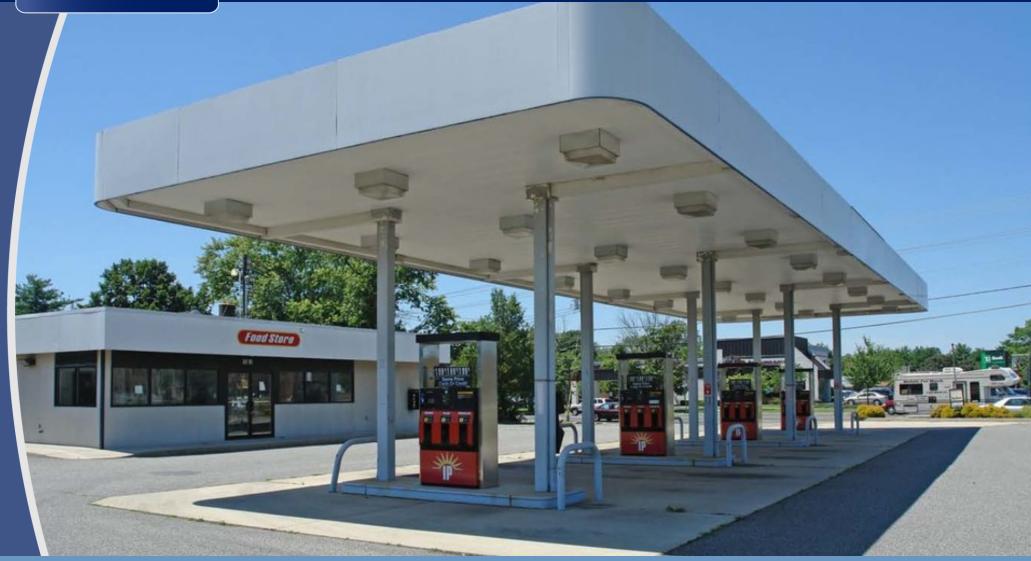

### **PROPERTY DETAILS & HIGHLIGHTS**

1361 East Chestnut Avenue, Vineland, NJ 08361 **Property Address:** 

\$985,000 Sale Price:

0.48 AC Lot Size:

1,102 SF **Building Size:** 

#### **PROPERTY OVERVIEW**

+/-.48 Acres

+/- 1,012 SF Building

### **FORMER GAS STATION INCLUDES:**

- 1,102 SF Building/Convenience store
- 4 pump islands;4 MPD's
- 3-10,000 gallon double wall steel USTs (from 1997)
- Crind System
- Veeder Root System