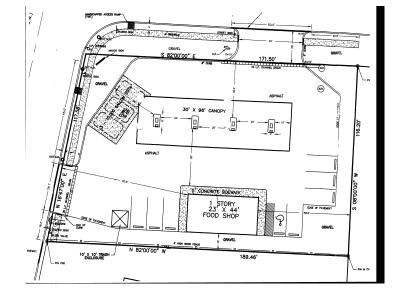

### **PROPERTY DETAILS & HIGHLIGHTS**

1361 East Chestnut Avenue, Vineland, NJ 08361 **Property Address:** 

\$985,000 Sale Price:

0.48 AC Lot Size:

1,102 SF **Building Size:** 

#### **PROPERTY OVERVIEW**

+/-.48 Acres

+/- 1,012 SF Building

#### **LOCATION OVERVIEW**

- Premier corner location in East Vineland, New Jersey
- Site benefits from superior demographics and prominent visibility
- Located across from Maintree Shopping Center, TD Bank, CVS Pharmacy and other professional users
- Over 30,000 cars per day travel this signalized intersection
- Over 200 feet of frontage on East Chestnut Avenue & 140 feet along South Main Road
- Ideal for a variety of professional and retail uses
- Location provides accessibility to major highways Routes 55 & 40
- Within close proximity to The Cumberland Mall