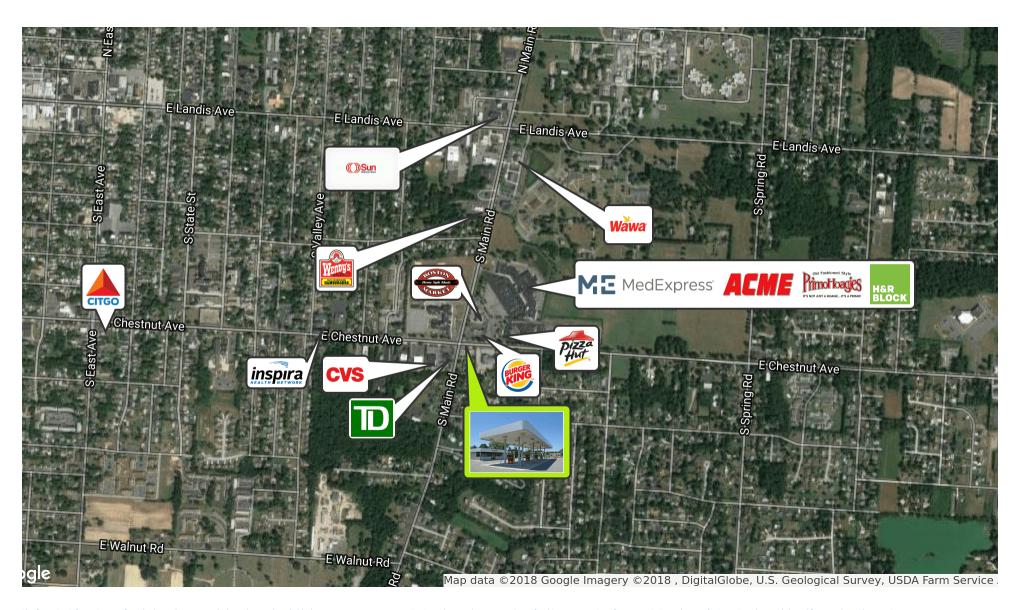

### **RETAILER MAP**

The foregoing information was furnished to us by sources which we deem to be reliable, but no warranty or representation is made as to the accuracy thereof. Subject to correction of errors, omissions, change of price, prior sale or withdrawal from market without notice

#### **LOCATION OVERVIEW**

- Premier corner location in East Vineland, New Jersey
- Site benefits from superior demographics and prominent visibility
- Located across from Maintree Shopping Center, TD Bank, CVS Pharmacy and other professional users
- Over 30,000 cars per day travel this signalized intersection
- Over 200 feet of frontage on East Chestnut Avenue & 140 feet along South Main Road
- Ideal for a variety of professional and retail uses
- Location provides accessibility to major highways Routes 55 & 40
- Within close proximity to The Cumberland Mall