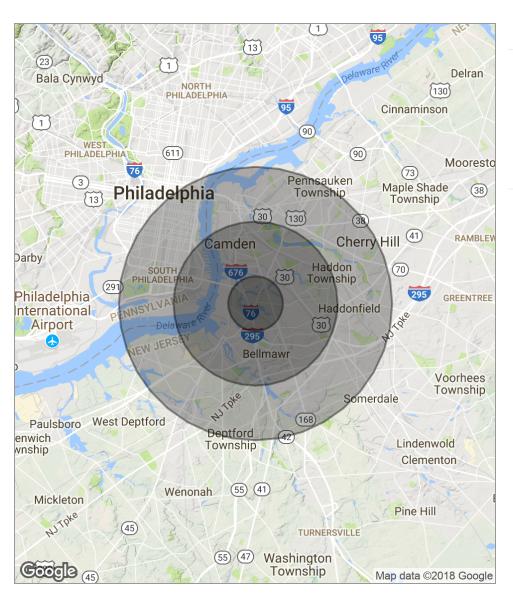

## **DEMOGRAPHICS MAP**

| POPULATION                            | 1 MILE              | 3 MILES               | 5 MILES                |
|---------------------------------------|---------------------|-----------------------|------------------------|
| Total population                      | 18,087              | 134,008               | 402,700                |
| Median age                            | 33.3                | 35.3                  | 35.7                   |
| Median age (male)                     | 32.9                | 33.8                  | 34.2                   |
| Median age (Female)                   | 33.6                | 36.6                  | 37.4                   |
|                                       |                     |                       |                        |
| HOUSEHOLDS & INCOME                   | 1 MILE              | 3 MILES               | 5 MILES                |
| HOUSEHOLDS & INCOME  Total households | <b>1 MILE</b> 6,439 | <b>3 MILES</b> 52,221 | <b>5 MILES</b> 156,249 |
|                                       |                     |                       |                        |
| Total households                      | 6,439               | 52,221                | 156,249                |

<sup>\*</sup> Demographic data derived from 2010 US Census

he foregoing information was furnished to us by sources which we deem to be reliable, but no warranty or representation is made as to the accuracy thereof. Subject to correction of errors, omissions, change of price, prior sale or withdrawal from market without notic