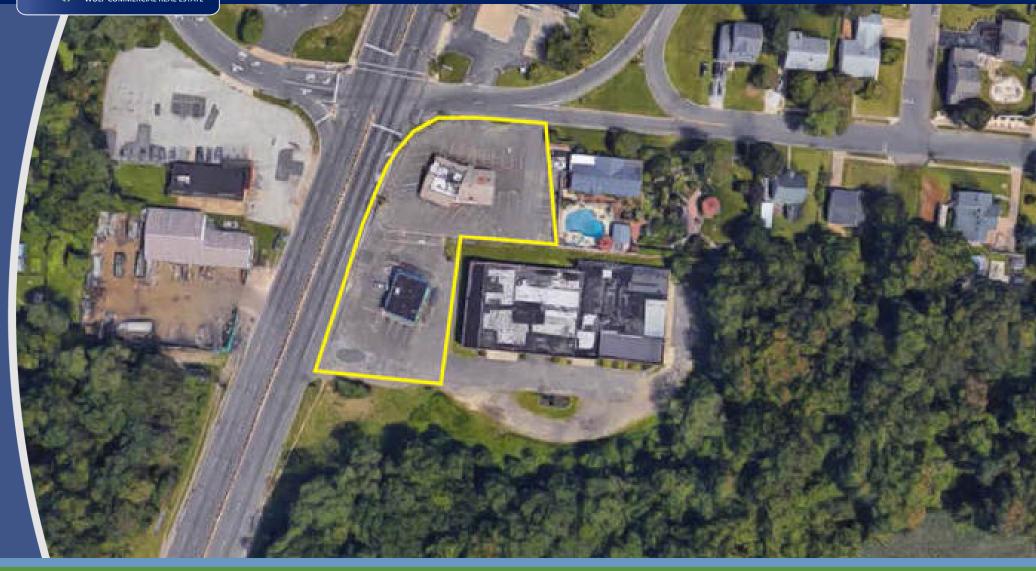

## PROPERTY DESCRIPTION

**Location** 601-605 Route 130 North

West Collingswood Heights, NJ 08059

Size / SF Available 5,000 SF

**Sale Price** \$475,000 (601)

\$475,000 (605)

Property / Area Description

 Two adjoining properties situated on Route 130 North with easy access to Nicholson Road

Situated on +/-.62 Acres

- · Highly visible pad site available for sale
- · Zoned commercial
- · Redevelopment opportunity
- Ideal for a bank, fast food or retail strip center
- Numerous amenities are located within the immediate area
- Traffic light intersection at Wilson Avenue
- This site benefits from superior demographics, prominent visibility, and ease of access to Walt Whitman Bridge & I-676