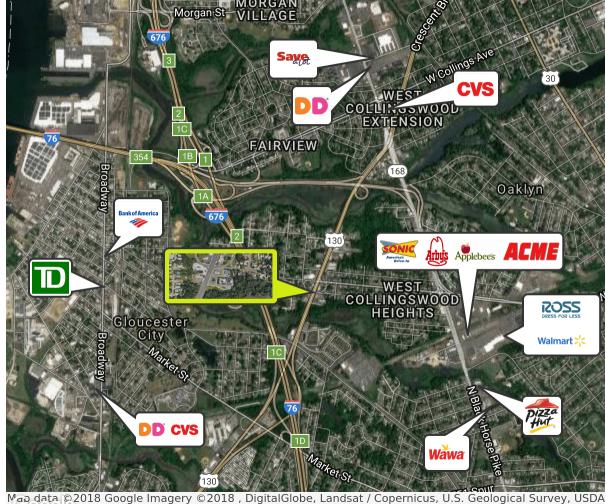

Situated on +/-.62 Acres

- · Highly visible pad site available for sale
- · Zoned commercial
- · Redevelopment opportunity
- Ideal for a bank, fast food or retail strip center
- Numerous amenities are located within the immediate area
- Traffic light intersection at Wilson Avenue
- This site benefits from superior demographics, prominent visibility, and ease of access to Walt Whitman Bridge & I-676