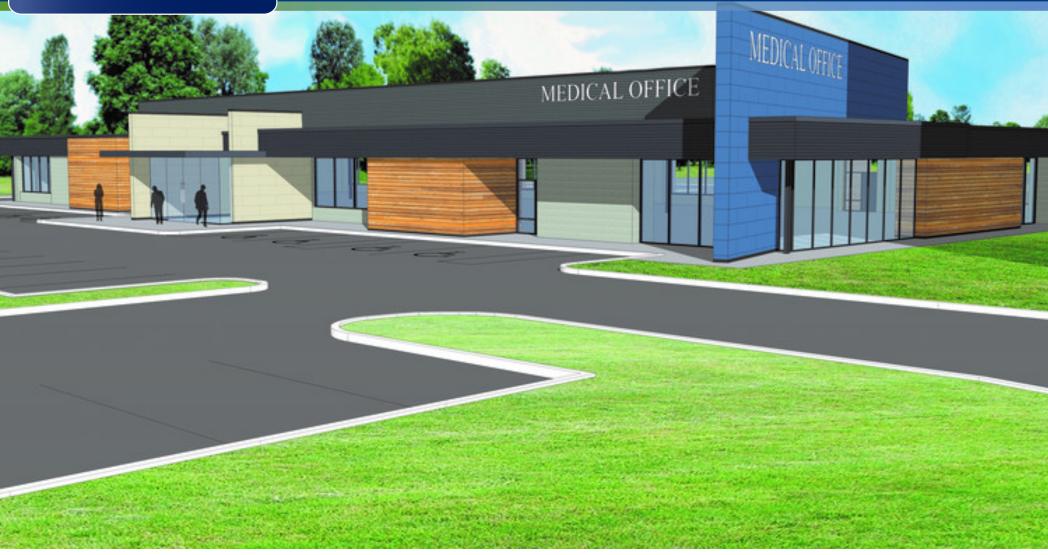

#### PREMIER ROUTE 70 MEDICAL/PROFESSIONAL OFFICE BUILDING FOR LEASE

1945 EAST ROUTE 70 | CHERRY HILL, NJ

#### PROPERTY DESCRIPTION

**Location** 1945 East Route 70 Cherry Hill, NJ 08003

Size / SF Available 17,500 SF (Divisible)

**Lease Price** \$21.00/SF (NNN)

**Occupancy** Available for immediate occupancy

**Signage** Monument and building signage available

Property / Area Description

- Major capital improvements & renovations complete!
- Available for immediate occupancy
- Located along Route 70 (Marlton Pike) in Cherry Hill's Central Business District
- Convenient access to area shopping, hotels, and restaurants
- Immediate access to I-295, providing for convenient North/South access
- Within close proximity to all local health systems
- Well located multi-tenanted medical office complex with on-site ownership and management