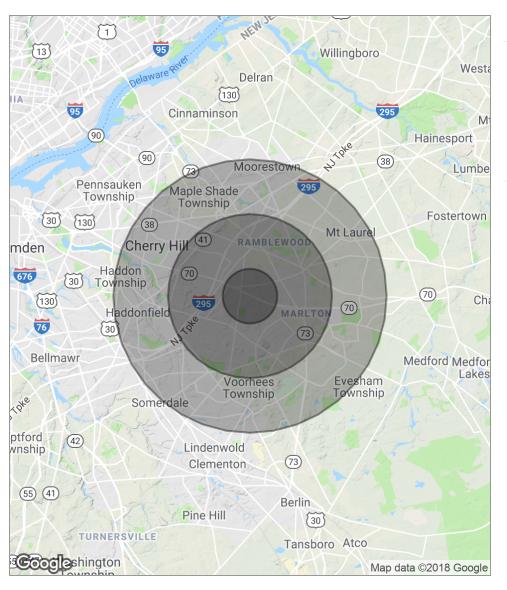

#### **DEMOGRAPHICS MAP**

| POPULATION                            | 1 MILE              | 3 MILES               | 5 MILES               |
|---------------------------------------|---------------------|-----------------------|-----------------------|
| Total population                      | 8,568               | 76,382                | 214,493               |
| Median age                            | 42.1                | 42.6                  | 41.9                  |
| Median age (male)                     | 40.5                | 41.0                  | 40.4                  |
| Median age (Female)                   | 43.5                | 44.4                  | 43.5                  |
|                                       |                     |                       |                       |
| HOUSEHOLDS & INCOME                   | 1 MILE              | 3 MILES               | 5 MILES               |
| HOUSEHOLDS & INCOME  Total households | <b>1 MILE</b> 2,988 | <b>3 MILES</b> 28,113 | <b>5 MILES</b> 82,509 |
|                                       |                     |                       |                       |
| Total households                      | 2,988               | 28,113                | 82,509                |

<sup>\*</sup> Demographic data derived from 2010 US Census

The foregoing information was furnished to us by sources which we deem to be reliable, but no warranty or representation is made as to the accuracy thereof. Subject to correction of errors, omissions, change of price, prior sale or withdrawal from market without notice