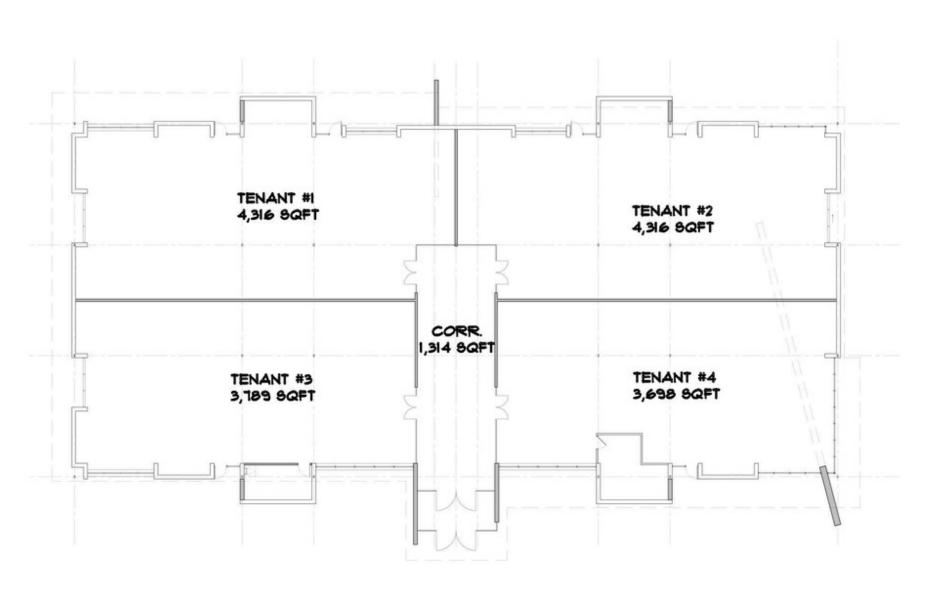

# 1945 EAST ROUTE 70 I CHERRY HILL, NJ

**FLOOR PLANS** 

The foregoing information was furnished to us by sources which we deem to be reliable, but no warranty or representation is made as to the accuracy thereof. Subject to correction of errors, omissions, change of price, prior sale or withdrawal from market without notice