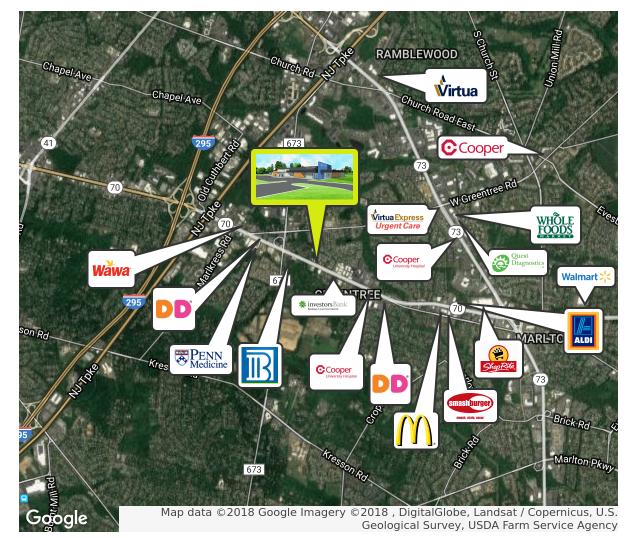

Property / Area Description

- Major capital improvements & renovations complete!
- Available for immediate occupancy
- Located along Route 70 (Marlton Pike) in Cherry Hill's Central Business District
- Convenient access to area shopping, hotels, and restaurants
- Immediate access to I-295, providing for convenient North/South access
- Within close proximity to all local health systems
- Well located multi-tenanted medical office complex with on-site ownership and management