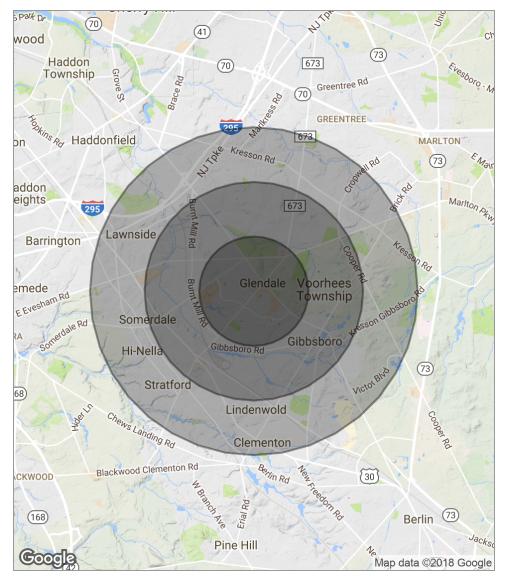

### **DEMOGRAPHICS MAP**

| POPULATION                              | 1 MILE                 | 2 MILES               | 3 MILES               |
|-----------------------------------------|------------------------|-----------------------|-----------------------|
| Total population                        | 9,465                  | 35,684                | 82,930                |
| Median age                              | 40.7                   | 40.9                  | 40.3                  |
| Median age (male)                       | 39.7                   | 39.7                  | 39.1                  |
| Median age (Female)                     | 41.2                   | 41.9                  | 41.3                  |
|                                         |                        |                       |                       |
| HOUSEHOLDS & INCOME                     | 1 MILE                 | 2 MILES               | 3 MILES               |
| HOUSEHOLDS & INCOME<br>Total households | <b>1 MILE</b><br>4,084 | <b>2 MILES</b> 14,703 | <b>3 MILES</b> 32,355 |
|                                         |                        |                       |                       |
| Total households                        | 4,084                  | 14,703                | 32,355                |

\* Demographic data derived from 2010 US Census

The foregoing information was furnished to us by sources which we deem to be reliable, but no warranty or representation is made as to the accuracy thereof. Subject to correction of errors, omissions, change of price, prior sale or withdrawal from market without notice.