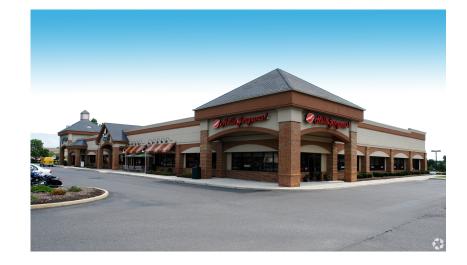

### **PROPERTY DESCRIPTION**

| Location                       | 1140 White Horse Road<br>Voorhees, NJ 08043                                                                                                                                                                                                                                                                                                                                      |  |
|--------------------------------|----------------------------------------------------------------------------------------------------------------------------------------------------------------------------------------------------------------------------------------------------------------------------------------------------------------------------------------------------------------------------------|--|
| Size / SF Available            | 6,000 SF                                                                                                                                                                                                                                                                                                                                                                         |  |
| Lease Price                    | \$16.00 SF/ (NNN)                                                                                                                                                                                                                                                                                                                                                                |  |
| Occupancy                      | Available for immediate occupancy                                                                                                                                                                                                                                                                                                                                                |  |
| Property / Area<br>Description | <ul> <li>Join Panera Bread and Eye Designs</li> <li>Located within close proximity to the<br/>Voorhees Corporate Center</li> <li>Ideal for retail, medical or professional<br/>office use</li> <li>Property sits along White Horse Road<br/>within immediate access to Haddonfield<br/>Berlin Road (561) and within close<br/>proximity to I-295, Route 70 and the NJ</li> </ul> |  |
|                                | <ul> <li>Turnpike</li> <li>Location is surrounded by some of the region's most prestigious retail, health care providers and corporate office users</li> </ul>                                                                                                                                                                                                                   |  |