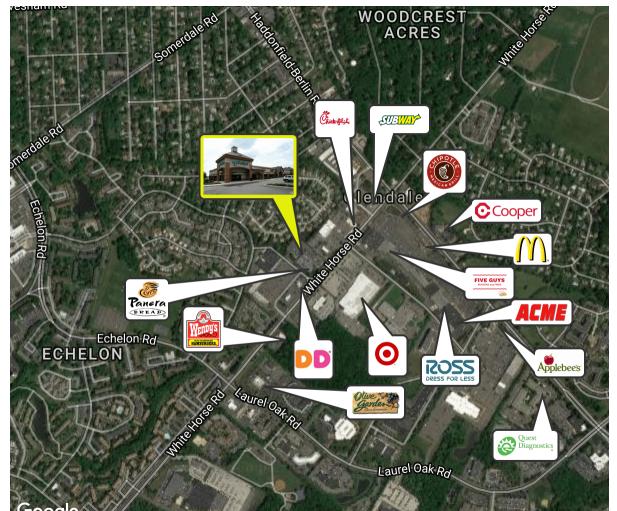

### **PROPERTY DESCRIPTION**

| Location                       | 1140 White Horse Road<br>Voorhees, NJ 08043                                                                                                                                                                                                                                                                                                                                      |  |
|--------------------------------|----------------------------------------------------------------------------------------------------------------------------------------------------------------------------------------------------------------------------------------------------------------------------------------------------------------------------------------------------------------------------------|--|
| Size / SF Available            | 6,000 SF                                                                                                                                                                                                                                                                                                                                                                         |  |
| Lease Price                    | \$16.00 SF/ (NNN)                                                                                                                                                                                                                                                                                                                                                                |  |
| Occupancy                      | Available for immediate occupancy                                                                                                                                                                                                                                                                                                                                                |  |
| Property / Area<br>Description | <ul> <li>Join Panera Bread and Eye Designs</li> <li>Located within close proximity to the<br/>Voorhees Corporate Center</li> <li>Ideal for retail, medical or professional<br/>office use</li> <li>Property sits along White Horse Road<br/>within immediate access to Haddonfield<br/>Berlin Road (561) and within close<br/>proximity to I-295, Route 70 and the NJ</li> </ul> |  |
|                                | <ul> <li>Turnpike</li> <li>Location is surrounded by some of the region's most prestigious retail, health care providers and corporate office users</li> </ul>                                                                                                                                                                                                                   |  |

### **Contact Us**

Christopher Henderson Principal & Vice President 856.857.6337 chris.henderson@wolfcre.com jason.wolf@wolfcre.com

Jason Wolf Managing Principal 856.857.6301

Map and C2018 Google Imagery ©2018 , DigitalGlobe, U.S. Geological Survey, USDA Farm Service Agency