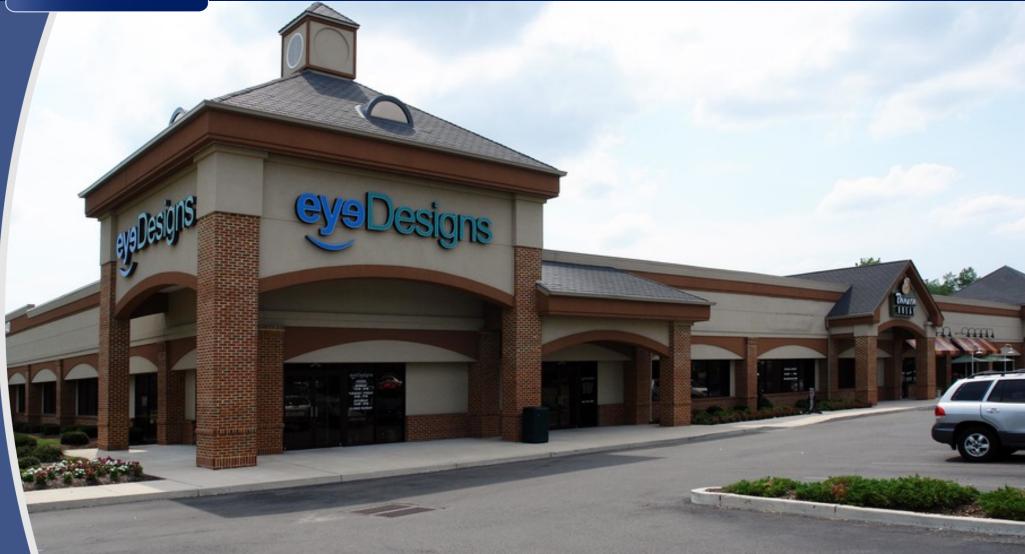

### **PROPERTY DESCRIPTION**

| Location                       | 1140 White Horse Road<br>Voorhees, NJ 08043                                                                                                                                                                                                                                                                                                                                      |  |
|--------------------------------|----------------------------------------------------------------------------------------------------------------------------------------------------------------------------------------------------------------------------------------------------------------------------------------------------------------------------------------------------------------------------------|--|
| Size / SF Available            | 6,000 SF                                                                                                                                                                                                                                                                                                                                                                         |  |
| Lease Price                    | \$16.00 SF/ (NNN)                                                                                                                                                                                                                                                                                                                                                                |  |
| Occupancy                      | Available for immediate occupancy                                                                                                                                                                                                                                                                                                                                                |  |
| Property / Area<br>Description | <ul> <li>Join Panera Bread and Eye Designs</li> <li>Located within close proximity to the<br/>Voorhees Corporate Center</li> <li>Ideal for retail, medical or professional<br/>office use</li> <li>Property sits along White Horse Road<br/>within immediate access to Haddonfield<br/>Berlin Road (561) and within close<br/>proximity to I-295, Route 70 and the NJ</li> </ul> |  |
|                                | <ul> <li>Turnpike</li> <li>Location is surrounded by some of the region's most prestigious retail, health care providers and corporate office users</li> </ul>                                                                                                                                                                                                                   |  |

- Building and pylon signage available •
- Well maintained and landscaped property
- Abundant Parking