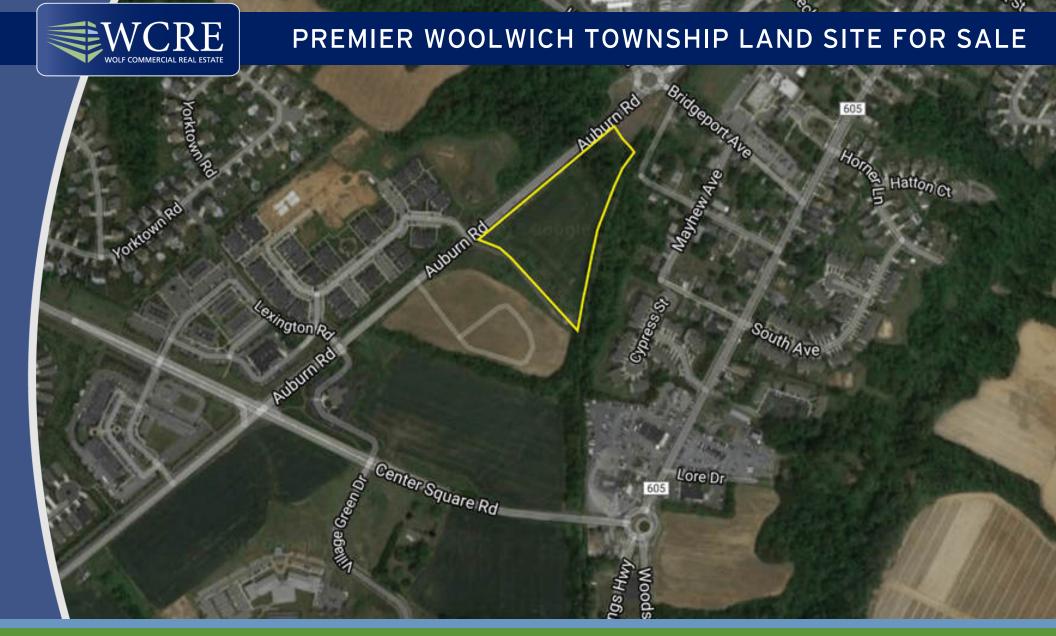

## PROPERTY DESCRIPTION

Location

1030-1040 Auburn Road Woolwich Township, NJ 08085

**Acres Available** 

+/-4.72 Acres

**Sale Price** 

\$975,000

Property / Area Description

- +/- 4.72 acres of cleared farm land
- Approximately 500 Feet of frontage
- Premier development site in one of the fast growing areas of Southern New Jersey
- Site benefits from superior demographics and prominent visibility
- Located minutes from Route I-295 and the New Jersey Turnpike
- Property has commercial overlay zoning (Non-Residential). Permitted uses are medical, professional, retail sales (including alcohol package goods), banking, restaurants, fast food, funeral homes and personal services