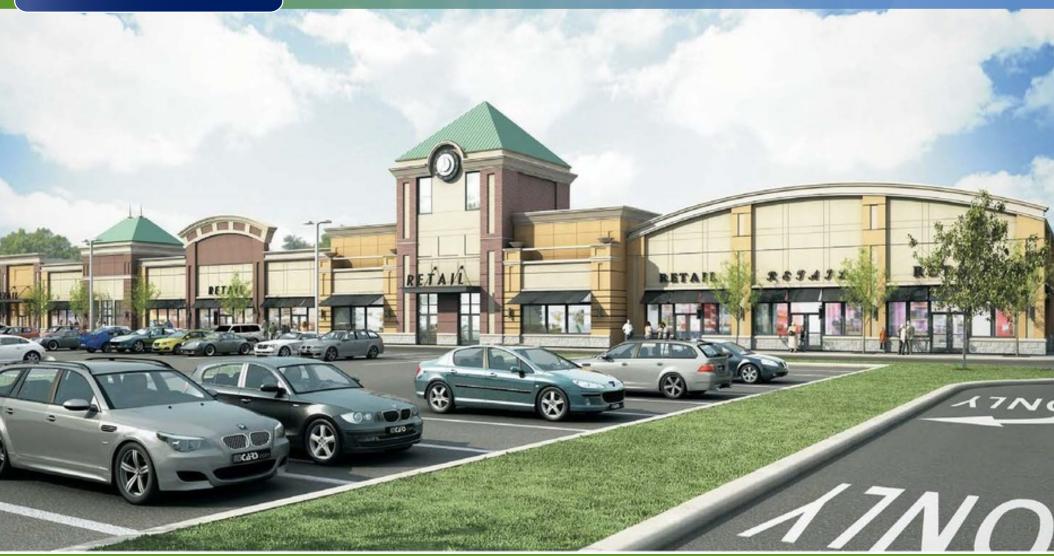

#### **PROPERTY DETAILS & HIGHLIGHTS**

| Property Address:  | 162 West Cohawkin Road, East Greenwich, NJ |
|--------------------|--------------------------------------------|
| Size/SF Available: | +/- 1,500 -17,000 SF                       |
| Lease Price:       | \$15.00/SF NNN                             |
| Occupancy:         | Available Immediately                      |
| Signage:           | Building signage available                 |

#### **PROPERTY/AREA OVERVIEW**

- Available for immediate occupancy
- Building signage available
- Join High-End Liquor Store in the newly constructed retail center
- Ideal location for a daycare, hair/nail salon, fitness center, restaurants, and other retail uses
- Ample Parking
- Multiple housing developments surround the shopping center including a new Ryan Homes development
- Close proximity to various amenities including Shop Rite, restaurants, fitness facilities, and more
- Conveniently located off Exit 18 of I-295