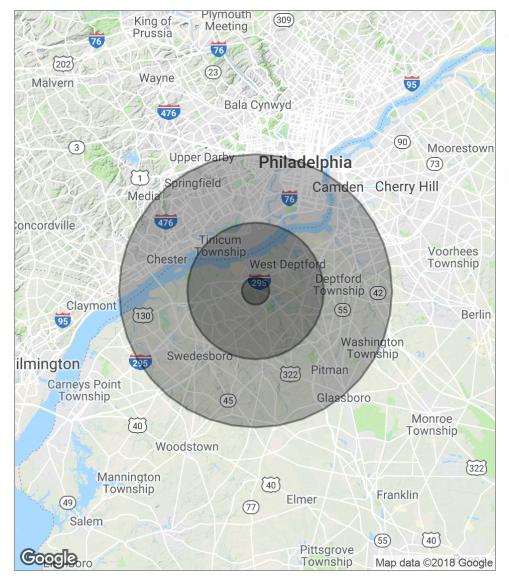

#### **DEMOGRAPHICS MAP**

| POPULATION                              | 1 MILE                 | 5 MILES               | 10 MILES                   |
|-----------------------------------------|------------------------|-----------------------|----------------------------|
| Total population                        | 2,866                  | 64,406                | 886,496                    |
| Median age                              | 38.8                   | 39.5                  | 35.3                       |
| Median age (Male)                       | 36.6                   | 38.2                  | 33.4                       |
| Median age (Female)                     | 39.3                   | 40.3                  | 36.9                       |
|                                         |                        |                       |                            |
| HOUSEHOLDS & INCOME                     | 1 MILE                 | 5 MILES               | 10 MILES                   |
| HOUSEHOLDS & INCOME<br>Total households | <b>1 MILE</b><br>1,026 | <b>5 MILES</b> 24,263 | <b>10 MILES</b><br>335,691 |
|                                         |                        |                       |                            |
| Total households                        | 1,026                  | 24,263                | 335,691                    |