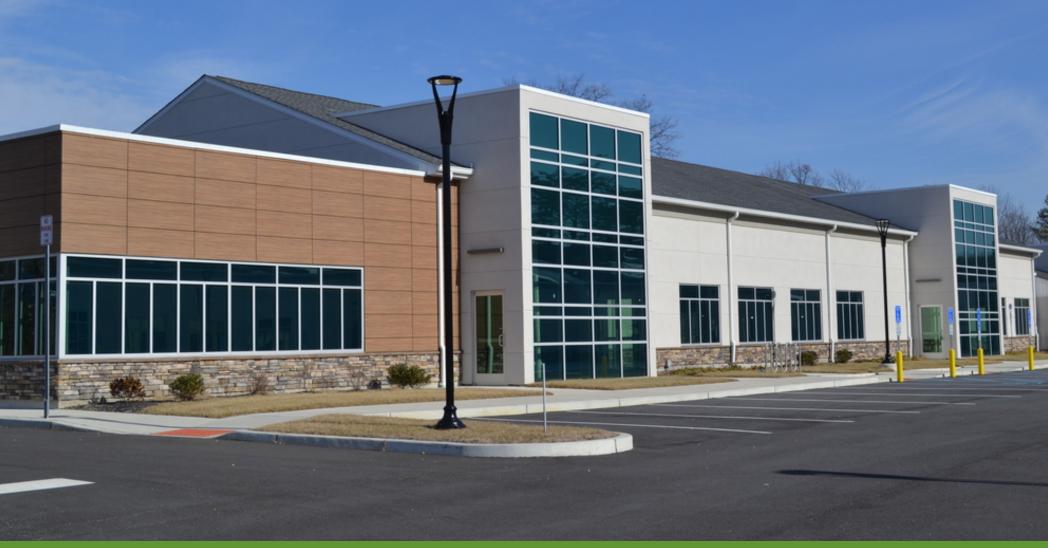

### NEWLY CONSTRUCTED - CLASS "A" MEDICAL & PROFESSIONAL OFFICE SPACE FOR LEASE

134-136 ROUTE 73 | VOORHEES, NJ

#### PROPERTY/LOCATION OVERVIEW

- Newly constructed "Class A" Medical/Professional office space
- Located on Route 73 along "Medical Row" Across from Virtua Voorhees Hospital Campus, PowerBack and Genesis Health Care
- Ideal for medical or professional uses
- Signage opportunities
- 5/1,000 SF Parking Ratio
- Dynamic modern design Interior Fit Out Allowance includes up to \$40.00/SF
- Great visibility with +/-50,000 cars/day along Route 73
- Easy access to I-295, The New Jersey Turnpike and convenient access to The Atlantic City Expressway