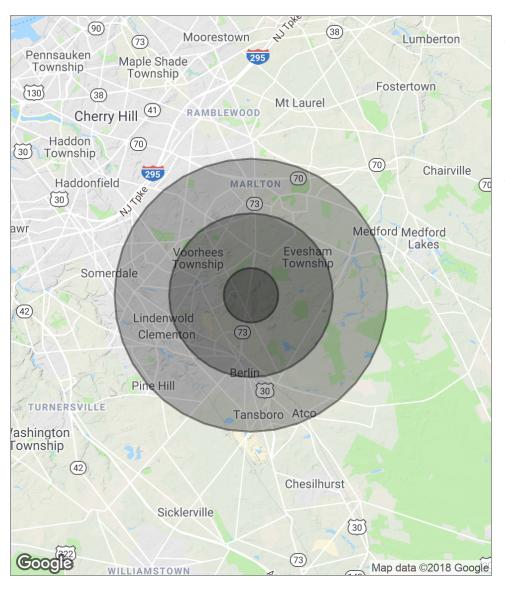

#### **DEMOGRAPHICS MAP**

| POPULATION                            | 1 MILE              | 3 MILES               | 5 MILES               |
|---------------------------------------|---------------------|-----------------------|-----------------------|
| Total population                      | 5,423               | 45,338                | 132,442               |
| Median age                            | 40.7                | 40.3                  | 39.9                  |
| Median age (Male)                     | 41.9                | 39.1                  | 38.1                  |
| Median age (Female)                   | 39.1                | 41.2                  | 41.5                  |
|                                       |                     |                       |                       |
| HOUSEHOLDS & INCOME                   | 1 MILE              | 3 MILES               | 5 MILES               |
| HOUSEHOLDS & INCOME  Total households | <b>1 MILE</b> 1,798 | <b>3 MILES</b> 15,950 | <b>5 MILES</b> 48,815 |
|                                       |                     |                       |                       |
| Total households                      | 1,798               | 15,950                | 48,815                |

<sup>\*</sup> Demographic data derived from 2010 US Census

he foregoing information was furnished to us by sources which we deem to be reliable, but no warranty or representation is made as to the accuracy thereof. Subject to correction of errors, omissions, change of price, prior sale or withdrawal from market without notice