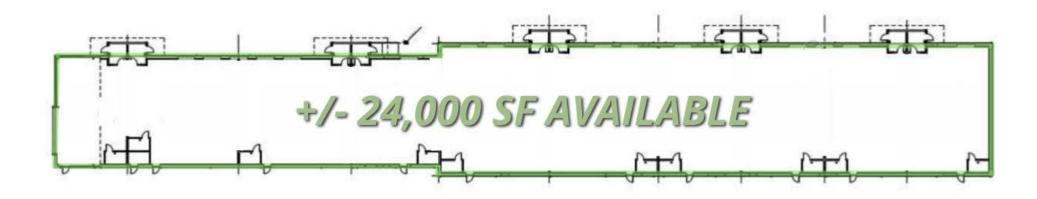

# **PROPERTY DESCRIPTION**

| Location                       | 134-136 Route 73<br>Voorhees, NJ 08043                                                |
|--------------------------------|---------------------------------------------------------------------------------------|
| Size / SF Available            | 2,500 SF                                                                              |
| Lease Price                    | \$25.00 SF/yr (NNN)                                                                   |
| Occupancy                      | Available for immediate occupancy                                                     |
| Property / Area<br>Description | • Join NJ Urology and Center of Surgical<br>Excellence                                |
|                                | <ul> <li>Newly constructed "Class A"<br/>Medical/Professional office space</li> </ul> |
|                                | • Monument pylon, directional, and suite signage                                      |
|                                | • 4.5/1000 SF Parking ratio                                                           |
|                                | • Dynamic modern design - interior fit out allowance includes up to \$40.00/SF        |
|                                | • Great visibility with +/- 50,000 cars/day along Route 73                            |

## FLOOR PLANS

The foregoing information was furnished to us by sources which we deem to be reliable, but no warranty or representation is made as to the accuracy thereof. Subject to correction of errors, omissions, change of price, prior sale or withdrawal from market without notic