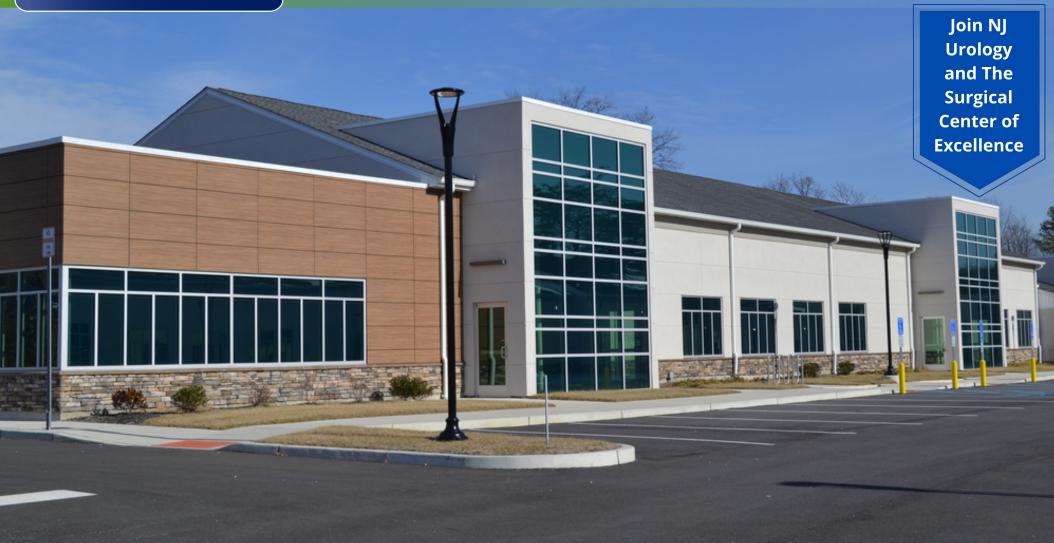

# **PROPERTY DESCRIPTION**

| Location                       | 134-136 Route 73<br>Voorhees, NJ 08043                                                |
|--------------------------------|---------------------------------------------------------------------------------------|
| Size / SF Available            | 2,500 SF                                                                              |
| Lease Price                    | \$25.00 SF/yr (NNN)                                                                   |
| Occupancy                      | Available for immediate occupancy                                                     |
| Property / Area<br>Description | • Join NJ Urology and Center of Surgical<br>Excellence                                |
|                                | <ul> <li>Newly constructed "Class A"<br/>Medical/Professional office space</li> </ul> |
|                                | • Monument pylon, directional, and suite signage                                      |
|                                | • 4.5/1000 SF Parking ratio                                                           |
|                                | • Dynamic modern design - interior fit out allowance includes up to \$40.00/SF        |
|                                | • Great visibility with +/- 50,000 cars/day along Route 73                            |