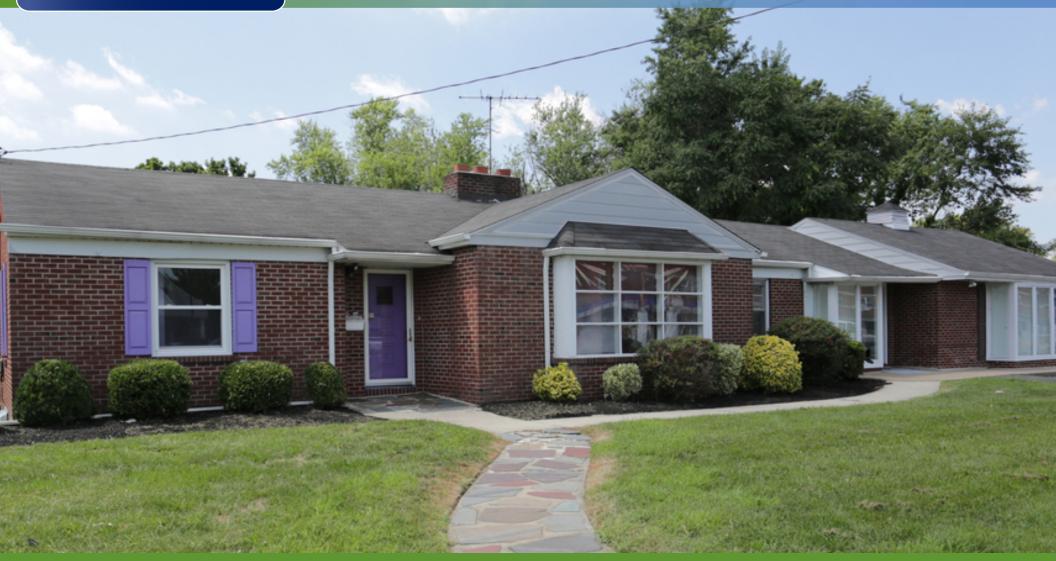

# +/- 3,300 SF OFFICE BUILDING FOR SALE

606 NORTH WHITE HORSE PIKE I STRATFORD, NJ

Wolf Commercial Real Estate
WWW.WOIFCRE.com

### **PROPERTY DESCRIPTION**

| Location                       | 606 North White Horse Pike<br>Stratford, NJ 08084                                                                                                                                                                          |
|--------------------------------|----------------------------------------------------------------------------------------------------------------------------------------------------------------------------------------------------------------------------|
| Size / SF Available            | 3,300 SF                                                                                                                                                                                                                   |
| Sale Price                     | \$240,000                                                                                                                                                                                                                  |
| Signage                        | Signage available                                                                                                                                                                                                          |
| Parking                        | Ample parking                                                                                                                                                                                                              |
| Occupancy                      | Available for immediate occupancy                                                                                                                                                                                          |
| Property / Area<br>Description | <ul> <li>3,300 +/- sf divided into two (2) units</li> <li>1,200 sf and 2,100 sf.</li> <li>Possible professional office or retail space.</li> <li>Full basement.</li> <li>Highly visible corner property located</li> </ul> |

- Highly visible corner property located on busy Route 30 (White Horse Pike) in Stratford, NJ
- Large parking lot for 15 cars with additional parking on side street