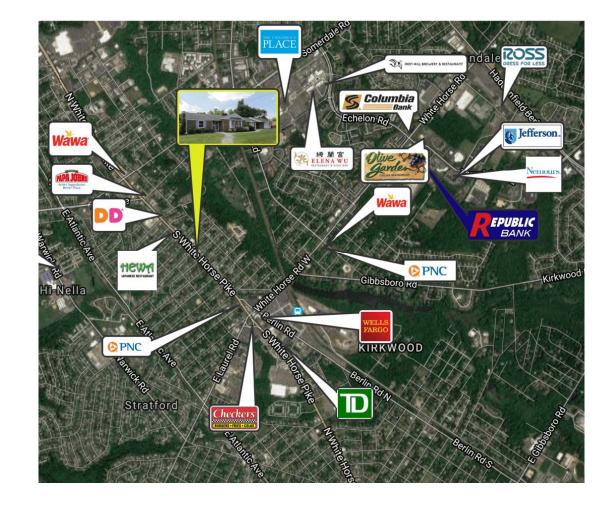

### **PROPERTY DESCRIPTION**

| Location                       | 606 North White Horse Pike<br>Stratford, NJ 08084                                                                                                                                                                          |
|--------------------------------|----------------------------------------------------------------------------------------------------------------------------------------------------------------------------------------------------------------------------|
| Size / SF Available            | 3,300 SF                                                                                                                                                                                                                   |
| Sale Price                     | \$240,000                                                                                                                                                                                                                  |
| Signage                        | Signage available                                                                                                                                                                                                          |
| Parking                        | Ample parking                                                                                                                                                                                                              |
| Occupancy                      | Available for immediate occupancy                                                                                                                                                                                          |
| Property / Area<br>Description | <ul> <li>3,300 +/- sf divided into two (2) units</li> <li>1,200 sf and 2,100 sf.</li> <li>Possible professional office or retail space.</li> <li>Full basement.</li> <li>Highly visible corner property located</li> </ul> |

- Highly visible corner property located on busy Route 30 (White Horse Pike) in Stratford, NJ
- Large parking lot for 15 cars with additional parking on side street