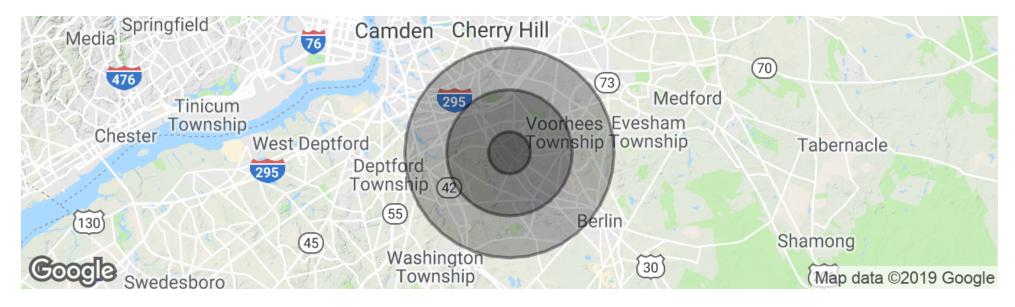

### **DEMOGRAPHICS MAP & REPORT**

| POPULATION          | 1 MILE   | 3 MILES  | 5 MILES  |
|---------------------|----------|----------|----------|
| Total population    | 12,107   | 97,242   | 239,315  |
| Median age          | 39.9     | 38.4     | 39.3     |
| Median age (Male)   | 38.5     | 37.4     | 38.2     |
| Median age (Female) | 41.4     | 39.2     | 40.3     |
| HOUSEHOLDS & INCOME | 1 MILE   | 3 MILES  | 5 MILES  |
| Total households    | 5,267    | 38,936   | 93,121   |
| # of persons per HH | 2.3      | 2.5      | 2.6      |
|                     |          |          |          |
| Average HH income   | \$68,837 | \$75,562 | \$86,416 |

\* Demographic data derived from 2010 US Census

The foregoing information was furnished to us by sources which we deem to be reliable, but no warranty or representation is made as to the accuracy thereof. Subject to correction of errors, omissions, change of price, prior sale or withdrawal from market without notice.