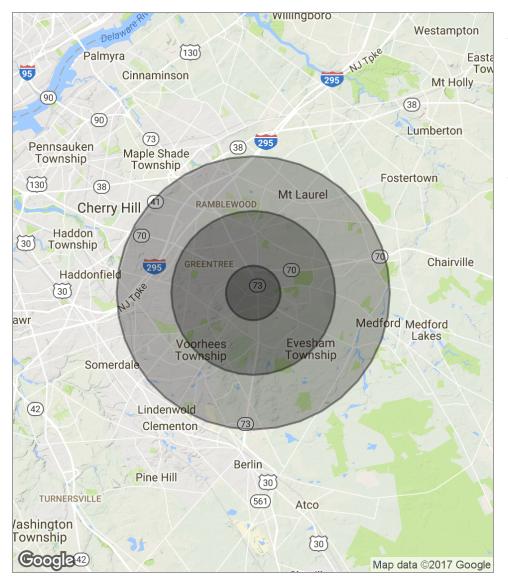

#### **DEMOGRAPHICS MAP**

| POPULATION                              | 1 MILE                 | 3 MILES               | 5 MILES               |
|-----------------------------------------|------------------------|-----------------------|-----------------------|
| Total population                        | 8,717                  | 70,679                | 160,102               |
| Median age                              | 41.5                   | 41.5                  | 41.8                  |
| Median age (male)                       | 39.1                   | 40.0                  | 40.5                  |
| Median age (Female)                     | 44.1                   | 43.0                  | 43.1                  |
|                                         |                        |                       |                       |
| HOUSEHOLDS & INCOME                     | 1 MILE                 | 3 MILES               | 5 MILES               |
| HOUSEHOLDS & INCOME<br>Total households | <b>1 MILE</b><br>3,196 | <b>3 MILES</b> 25,569 | <b>5 MILES</b> 58,924 |
|                                         |                        |                       |                       |
| Total households                        | 3,196                  | 25,569                | 58,924                |