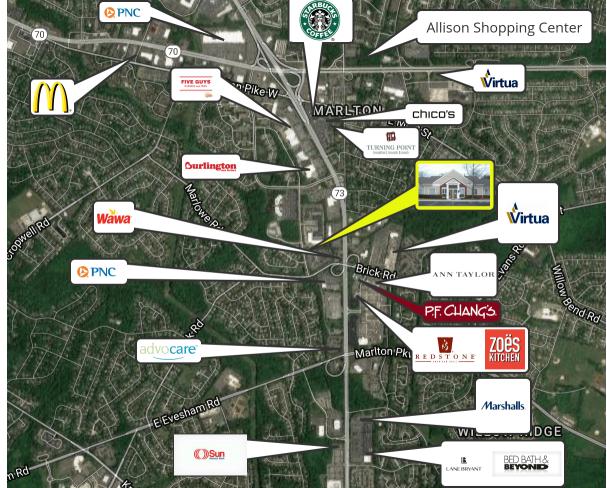

- Off Route 73 across from the Promenade Shopping Plaza and near the Marlton Crossing Shopping Center
- Short distance to both I-295 and the NJ Turnpike Entrances