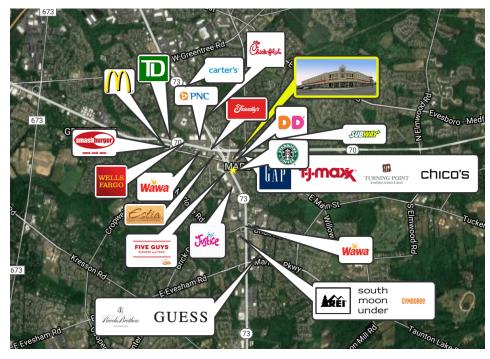

Property/Area **Description** 

- Newly Remodeled Shopping Center with Office Space Available on 2nd Floor
- Available for immediate occupancy
- Store signage
- Ample parking
- Conveniently Located between Route 70 and Main Street in Marlton, NJ
- Adjacent to Starbucks Coffee, Victoria's Secret, Pottery Barn and 1/4 Mile from The Promenade @ Marlton
- Located at the intersections of Routes 70 & 73 with convenient access to I-295
- Join Canal's Liquors and Dunkin Donuts