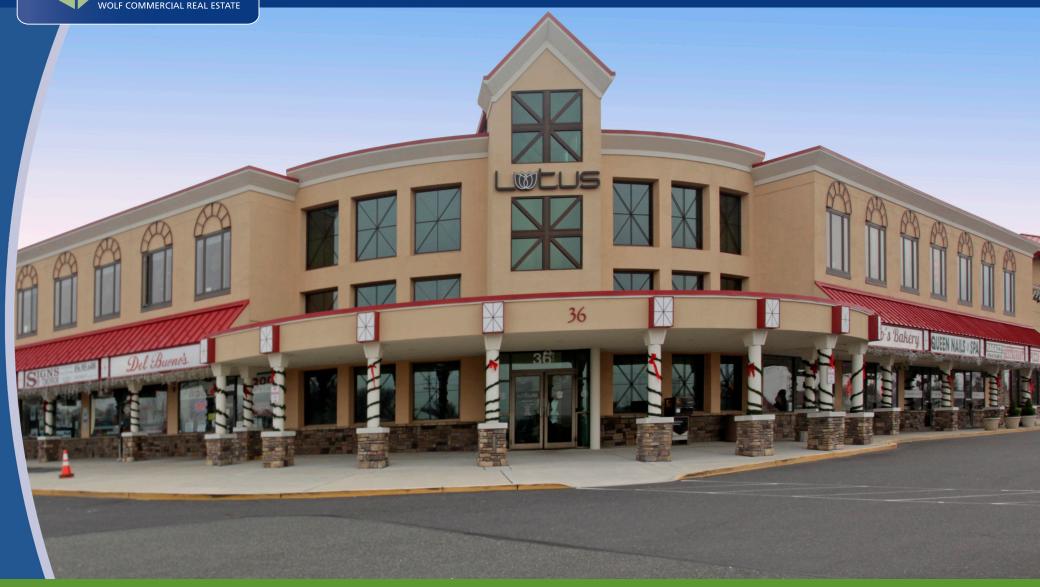

## PREMIER ROUTE 70 RETAIL/OFFICE OPPORTUNITY

36 WEST ROUTE 70 | **MARLTON** 

**Wolf Commercial Real Estate** 

follow us:

www.WolfCRE.com

Property/Area **Description** 

- Newly Remodeled Shopping Center with Office Space Available on 2nd Floor
- Available for immediate occupancy
- Store signage
- Ample parking
- Conveniently Located between Route 70 and Main Street in Marlton, NJ
- Adjacent to Starbucks Coffee, Victoria's Secret, Pottery Barn and 1/4 Mile from The Promenade @ Marlton
- Located at the intersections of Routes 70 & 73 with convenient access to I-295
- Join Canal's Liquors and Dunkin Donuts