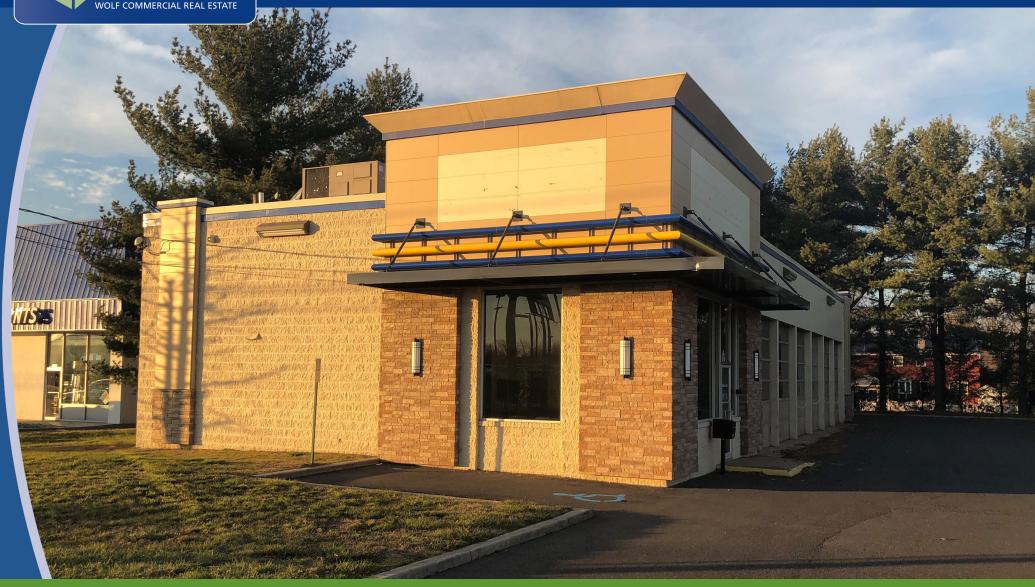

## Property/Area Description

Location 1627 Route 38

Lumberton, NJ

Size/SF Available +/- 4,613 SF

Lease Price \$96,000 per year NNN Sale Price Call for information

Available for immediate occupancy Occupancy

Signage Pylon and store signage

**Parking** Ample parking

Property/Area **Description** 

▶ 4,613 SF Retail/Auto Service building with 2nd floor loft area

Within close proximity to auto dealerships, retail & eating establishments

Located on Route 38 in the fast growing Township of Lumberton

- Situated on 0.75± acres
- (5) drive-in bays
- Zoning: B2
- +/-3 miles to Route 206 & +/-8.5 miles to

1-295