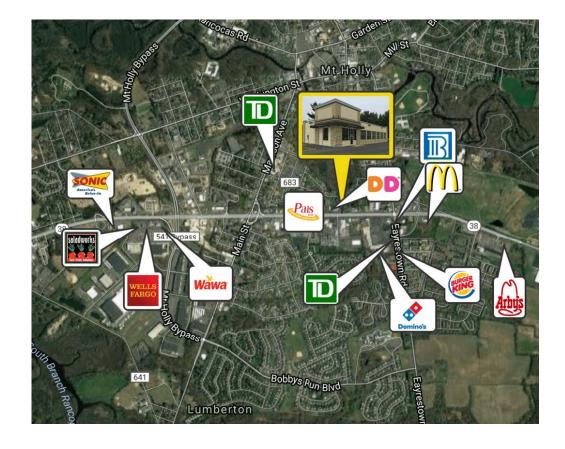

Signage Pylon and store signage

**Parking** Ample parking

Property/Area **Description** 

▶ 4,613 SF Retail/Auto Service building with 2nd floor loft area

Within close proximity to auto dealerships, retail & eating establishments

Located on Route 38 in the fast growing Township of Lumberton

- Situated on 0.75± acres
- (5) drive-in bays
- Zoning: B2
- +/-3 miles to Route 206 & +/-8.5 miles to

1-295