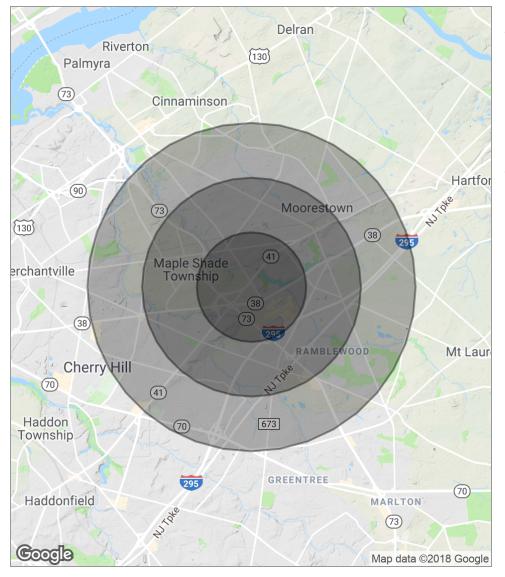

## **DEMOGRAPHICS MAP**

| POPULATION                              | 1 MILE                 | 2 MILES                  | 3 MILES               |
|-----------------------------------------|------------------------|--------------------------|-----------------------|
| Total population                        | 11,858                 | 35,109                   | 77,333                |
| Median age                              | 38.5                   | 40.5                     | 41.8                  |
| Median age (male)                       | 37.2                   | 39.1                     | 40.3                  |
| Median age (Female)                     | 39.6                   | 42.3                     | 43.6                  |
|                                         |                        |                          |                       |
| HOUSEHOLDS & INCOME                     | 1 MILE                 | 2 MILES                  | 3 MILES               |
| HOUSEHOLDS & INCOME<br>Total households | <b>1 MILE</b><br>5,691 | <b>2 MILES</b><br>14,609 | <b>3 MILES</b> 30,488 |
|                                         |                        |                          |                       |
| Total households                        | 5,691                  | 14,609                   | 30,488                |

\* Demographic data derived from 2010 US Census

The foregoing information was furnished to us by sources which we deem to be reliable, but no warranty or representation is made as to the accuracy thereof. Subject to correction of errors, omissions, change of price, prior sale or withdrawal from market without notice