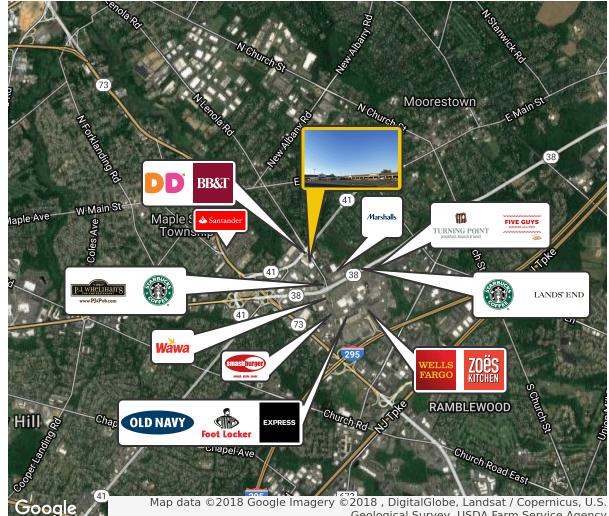

# **PROPERTY DESCRIPTION**

| Location                       | 300 S Lenola Road<br>Maple Shade, NJ 08052                  |
|--------------------------------|-------------------------------------------------------------|
| Size / SF Available            | +/- 1,200 - 4,000 SF                                        |
| Lease Price                    | \$16.00/SF (NNN)                                            |
| Occupancy                      | Available for immediate occupancy                           |
| Signage                        | Pylon and above store signage                               |
| Property / Area<br>Description | • Significant exterior property upgrades recently completed |

- Abundant parking, highly visible signage and within close proximity to many high-traffic retailers -Moorestown Mall and Eastgate Plaza among others
- Located at the corner of Route 41 • (Kings Highway) and Lenola Road Within close proximity to Route 38, I-295 and the NJ Turnpike

Map data ©2018 Google Imagery ©2018 , DigitalGlobe, Landsat / Copernicus, U.S. Geological Survey, USDA Farm Service Agency