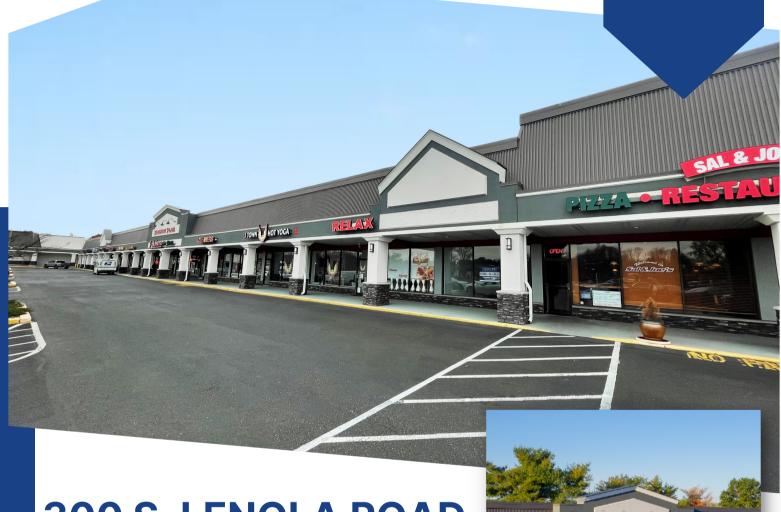

# PREMIER RETAIL SPACES AVAILABLE FOR LEASE

KINGSWAY PLAZA

300 S. LENOLA ROAD MAPLE SHADE, NJ

**Bethany Brown** Vice President 267.226.6602 bethany.brown@wolfcre.com

The foregoing information was furnished to us by sources which we deem to be reliable, but no warranty or representation is made as to the accuracy thereof.

### **PROPERTY DESCRIPTION**

**Location:** Kingsway Plaza

300 S. Lenola Road

Maple Shade, NJ 08052

**Size/SF Available:** +/- 1,200 - 4,000 SF

Lease Price: \$16.00/SF NNN

Occupancy: Immediate

**Signage:** Pylon & Store Front

#### PROPERTY AREA/HIGHLIGHTS

- Significant exterior property upgrades recently completed
- Abundant parking, highly visible signage and within close proximity to many high-traffic retailers: Moorestown Mall and Eastgate Plaza among others
- Located at the corner of Route 41 (Kings Highway) and Lenola Road
- Within close proximity to Route 38, I-295 and the NJ Turnpike