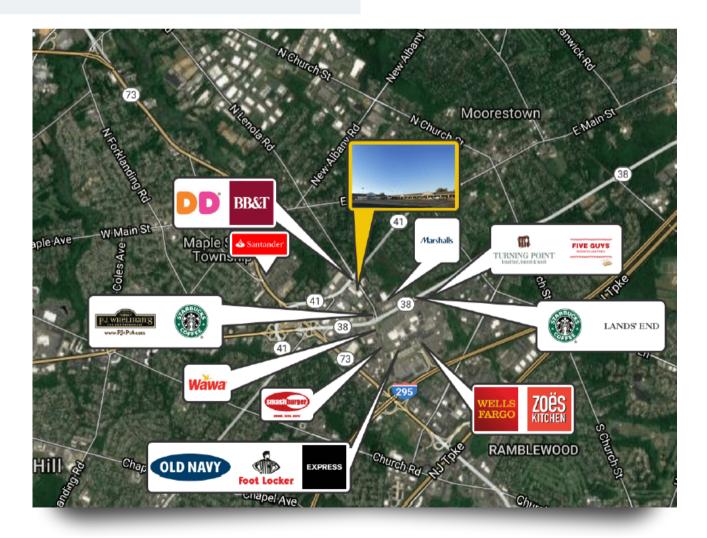

#### PROPERTY AREA/HIGHLIGHTS

- Significant exterior property upgrades recently completed
- Abundant parking, highly visible signage and within close proximity to many high-traffic retailers: Moorestown Mall and Eastgate Plaza among others
- Located at the corner of Route 41 (Kings Highway) and Lenola Road
- Within close proximity to Route 38, I-295 and the NJ Turnpike