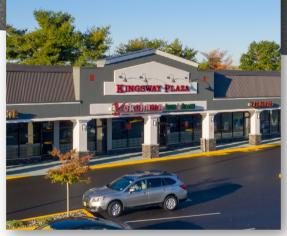

### **PROPERTY DESCRIPTION**

**Location:** Kingsway Plaza

300 S. Lenola Road

Maple Shade, NJ 08052

**Size/SF Available:** +/- 1,200 - 4,000 SF

Lease Price: \$16.00/SF NNN

Occupancy: Immediate

**Signage:** Pylon & Store Front

#### PROPERTY AREA/HIGHLIGHTS

- Significant exterior property upgrades recently completed
- Abundant parking, highly visible signage and within close proximity to many high-traffic retailers: Moorestown Mall and Eastgate Plaza among others
- Located at the corner of Route 41 (Kings Highway) and Lenola Road
- Within close proximity to Route 38, I-295 and the NJ Turnpike