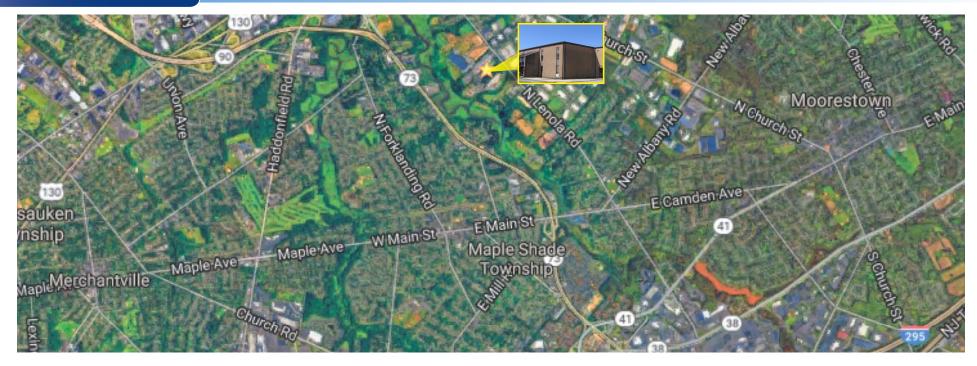

#### Property/Area Description

| Location                | 876-900 Lenola Road<br>Moorestown, NJ                                                                                                                                      | Area<br>Description |
|-------------------------|----------------------------------------------------------------------------------------------------------------------------------------------------------------------------|---------------------|
| SF Available            | 94,875 sf                                                                                                                                                                  |                     |
| Lease Price             | \$3.75/sf NNN                                                                                                                                                              |                     |
| Availability            | Available for immediate occupancy                                                                                                                                          |                     |
| Parking                 | Abundant                                                                                                                                                                   |                     |
| Property<br>Description | <ul> <li>Industrial building consisting of 5,000 sf office<br/>and 90,000 sf of warehouse</li> <li>32' Ceiling Height</li> <li>2200 amps, 240/440 Volt, 3 phase</li> </ul> |                     |

#### Property/Area Description

- Roof Standing seam/built-up
- Walls Metal Panel, reinforced concrete floor
- 1 Tailgate loading (20'x14') /8 drive in doors (2 -20'x16' & 6- 20'x14')
- Water & Sewer Municipal
- T&D industrial park is located on Lenola Road between Route 130 and Route 38 in Moorestown.
- The property sits among over 500 industrial served tenants
- T&D is located 5 miles east of Philadelphia, within 4 miles of the NJ Turnpike Exit 4 and I-295 exit both with access to route 73.