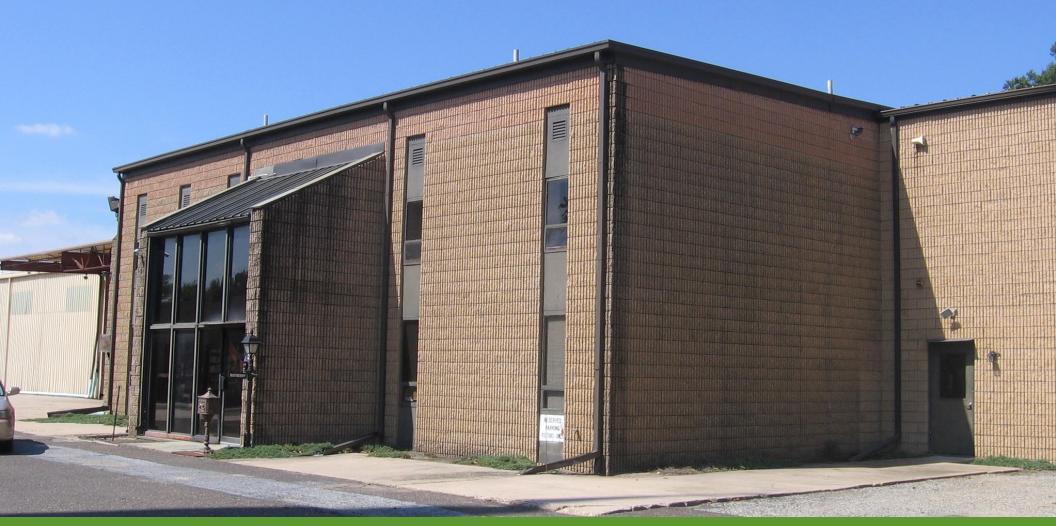

#### Property/Area Description

| Location                | 876-900 Lenola Road<br>Moorestown, NJ                                                                                                                                      | Area<br>Description |
|-------------------------|----------------------------------------------------------------------------------------------------------------------------------------------------------------------------|---------------------|
| SF Available            | 94,875 sf                                                                                                                                                                  |                     |
| Lease Price             | \$3.75/sf NNN                                                                                                                                                              |                     |
| Availability            | Available for immediate occupancy                                                                                                                                          |                     |
| Parking                 | Abundant                                                                                                                                                                   |                     |
| Property<br>Description | <ul> <li>Industrial building consisting of 5,000 sf office<br/>and 90,000 sf of warehouse</li> <li>32' Ceiling Height</li> <li>2200 amps, 240/440 Volt, 3 phase</li> </ul> |                     |

#### Property/Area Description

- Roof Standing seam/built-up
- Walls Metal Panel, reinforced concrete floor
- 1 Tailgate loading (20'x14') /8 drive in doors (2 -20'x16' & 6- 20'x14')
- Water & Sewer Municipal
- T&D industrial park is located on Lenola Road between Route 130 and Route 38 in Moorestown.
- The property sits among over 500 industrial served tenants
- T&D is located 5 miles east of Philadelphia, within 4 miles of the NJ Turnpike Exit 4 and I-295 exit both with access to route 73.