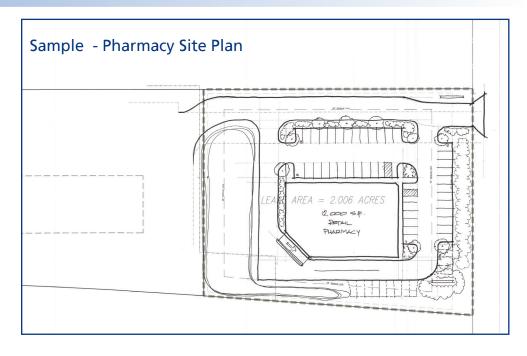

- Highly visible Pad site available for ground lease
- Situated on +/-2.5 acres
- The site is centrally located in Vineland's B-4 Zone
- Ideal for a variety of professional and retail uses
- Location provides accessibility to major highways Routes 55 & 40
- Convenient transportation routes along the southern New Jersey corridor and Delaware Valley region