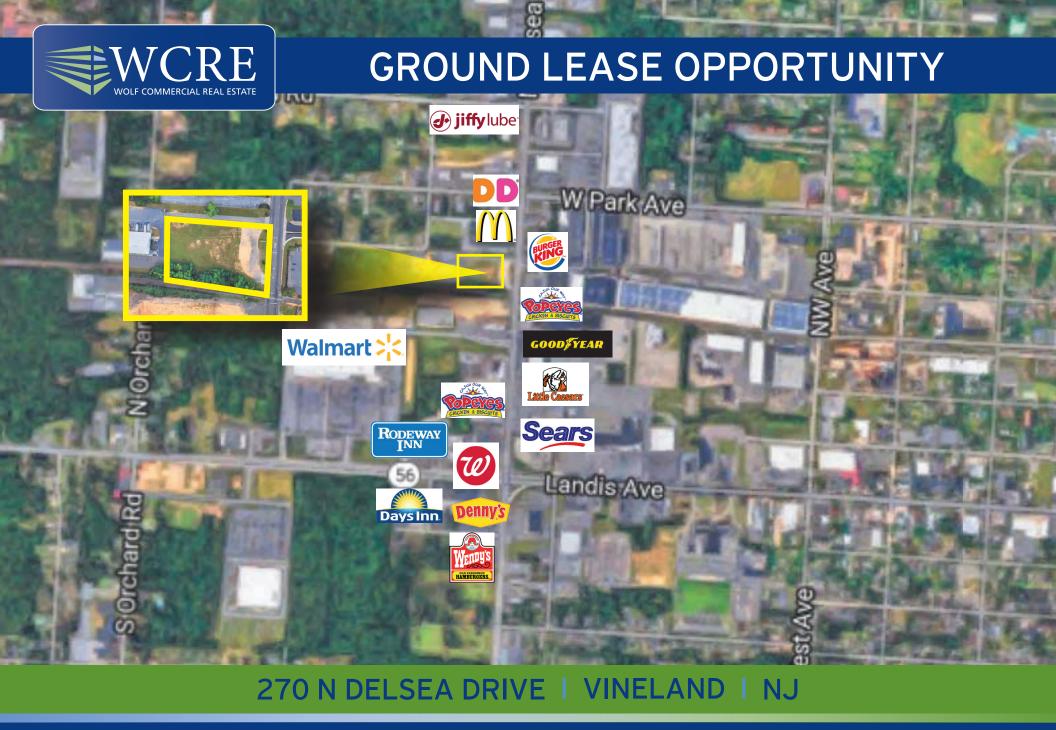

### Property/Area Description

Location

270 N Delsea Drive Vineland, NJ

Acres Available

+/-2.5 Acres

Lease Price

Call for more information

**Property** Description

- Highly visible Pad site available for ground lease
- Situated on +/-2.5 acres
- The site is centrally located in Vineland's B-4 Zone
- Ideal for a variety of professional and retail uses
- Location provides accessibility to major highways Routes 55 & 40
- Convenient transportation routes along the southern New Jersey corridor and Delaware Valley region

## Property/Area Description

Area Description

- 16,000 Cars per day traffic count along North Delsea Drive
- Within close proximity to The Cumberland Mall