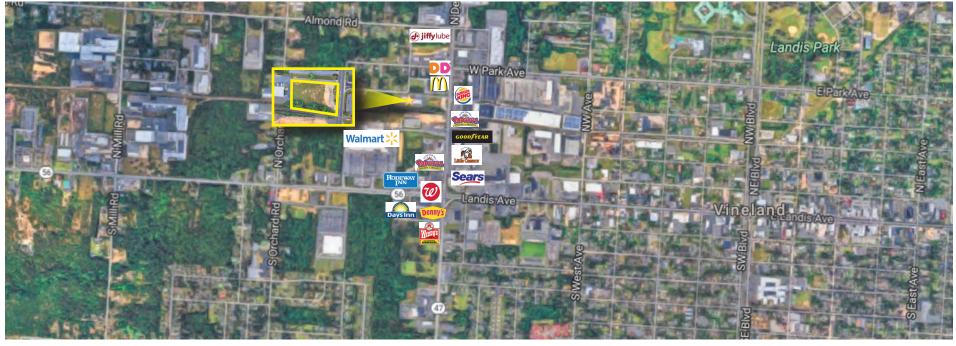

### Property/Area Description

Location

270 N Delsea Drive Vineland, NJ

Acres Available

+/-2.5 Acres

Lease Price

Call for more information

**Property** Description

- Highly visible Pad site available for ground lease
- Situated on +/-2.5 acres
- The site is centrally located in Vineland's B-4 Zone
- Ideal for a variety of professional and retail uses
- Location provides accessibility to major highways Routes 55 & 40
- Convenient transportation routes along the southern New Jersey corridor and Delaware Valley region

## Property/Area Description

Area Description

- 16,000 Cars per day traffic count along North Delsea Drive
- Within close proximity to The Cumberland Mall