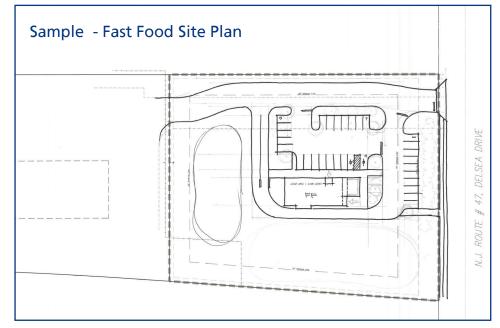

- Highly visible Pad site available for ground lease
- Situated on +/-2.5 acres
- The site is centrally located in Vineland's B-4 Zone
- Ideal for a variety of professional and retail uses
- Location provides accessibility to major highways Routes 55 & 40
- Convenient transportation routes along the southern New Jersey corridor and Delaware Valley region