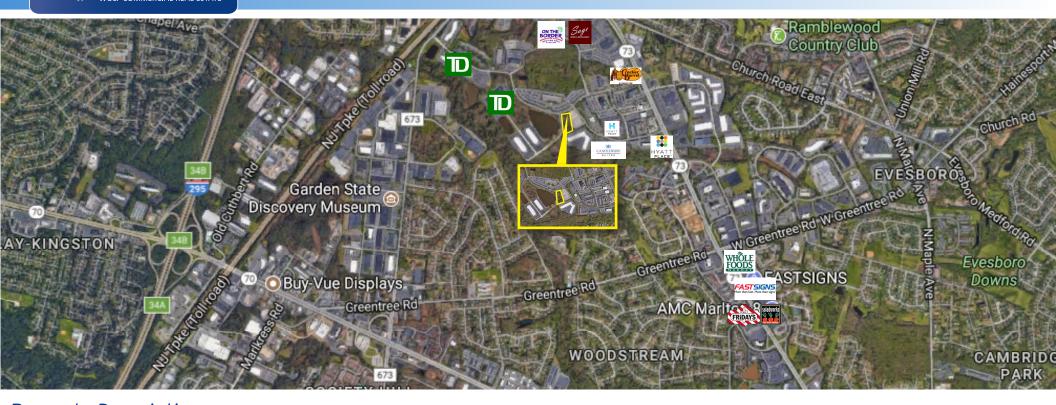

lodging, childcare, assembly hall, restaurant or convenience store and more

Utilities Public

**Property** Description

- Located within the Horizon Corporate Center a Class A Office campus
- Minutes from the NJ Turnpike (Exit 4), I-295 (Exit 36), and Routes 73,70