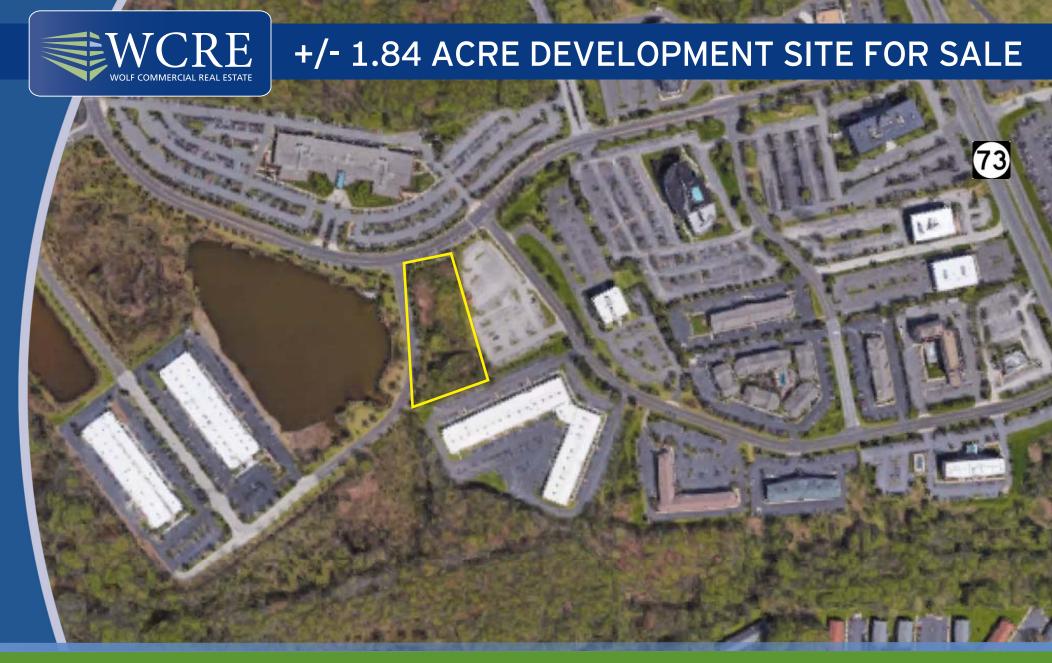

## **Property Description**

Location Horizon Corporate Center

Atrium Way

Mount Laurel, NJ Block/Lot 1300/3.02

Zoning I-Industry

Sale Price \$199,000

**Permitted Uses** Office, bank, light manufacturing, processing, fabricating, storage, wholesale,

lodging, childcare, assembly hall, restaurant or convenience store and more

Utilities Public

**Property** Description

- Located within the Horizon Corporate Center a Class A Office campus
- Minutes from the NJ Turnpike (Exit 4), I-295 (Exit 36), and Routes 73,70