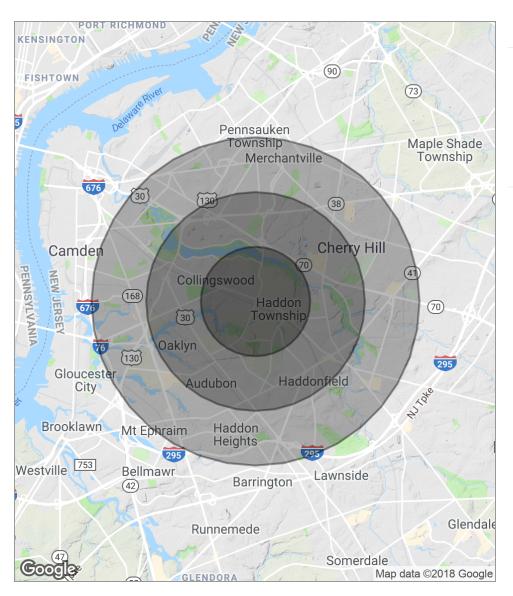

#### **DEMOGRAPHICS MAP**

| POPULATION                            | 1 MILE              | 2 MILES               | 3 MILES               |
|---------------------------------------|---------------------|-----------------------|-----------------------|
| Total population                      | 18,390              | 60,735                | 148,578               |
| Median age                            | 40.7                | 40.8                  | 37.7                  |
| Median age (male)                     | 38.0                | 38.7                  | 35.6                  |
| Median age (Female)                   | 43.4                | 42.7                  | 39.6                  |
|                                       |                     |                       |                       |
| HOUSEHOLDS & INCOME                   | 1 MILE              | 2 MILES               | 3 MILES               |
| HOUSEHOLDS & INCOME  Total households | <b>1 MILE</b> 8,039 | <b>2 MILES</b> 25,659 | <b>3 MILES</b> 58,412 |
|                                       |                     |                       |                       |
| Total households                      | 8,039               | 25,659                | 58,412                |

<sup>\*</sup> Demographic data derived from 2010 US Census

he foregoing information was furnished to us by sources which we deem to be reliable, but no warranty or representation is made as to the accuracy thereof. Subject to correction of errors, omissions, change of price, prior sale or withdrawal from market without notice