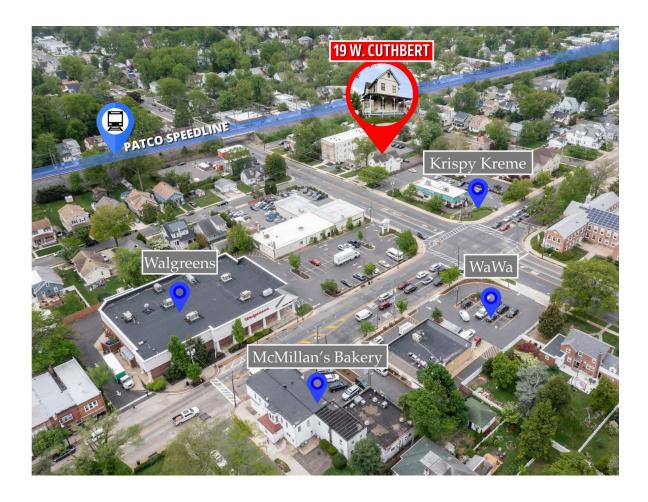

Property / Area **Description** 

• Located in redevelopment zone!

• Ideal for multi-family, medical, office or

· Abundant off-street parking in rear of property

• Highly visible on heavily traveled W. Cuthbert Boulevard

- Within steps to the PATCO High Speed
- Easy access to Routes 130, 70 and 38
- Minutes from Philadelphia