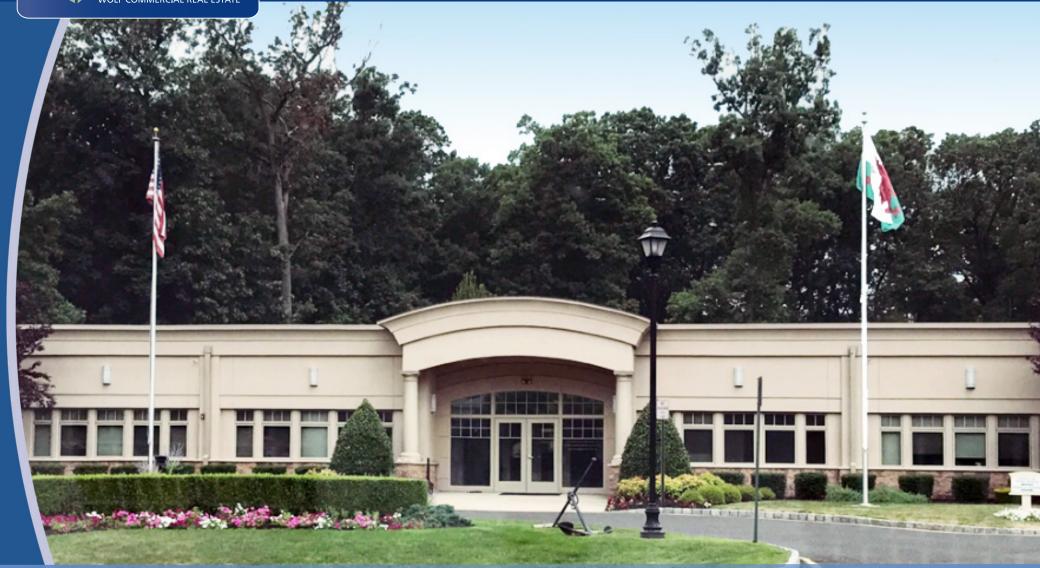

## **Property Description**

Location 1345 Route 38

Hainesport, NJ

Size/SF Available Acres

+/- 10,000 SF +/- 3.10 Acres

\$1,500,000 Sale Price

**Parking** Ample parking

Available for immediate occupancy Occupancy

Monument and suite signage Signage

**Property** Description

- New construction freestanding 10,000 square foot building located on 3.1 acres
- Exterior fascia consisting of stone and decorative stucco, built on slab
- Roof is a flat rubber roof with a 30-yr. warranty
- Site is attractively landscaped with Belgian block curbing, decorative burms and a featured pond in the center courtyard
- Trane HVAC package units. Gas-fired heat and electric air-conditioning
- Monument sign depicting Building name and address at entrance of site. Suite plague sign at main entrance.