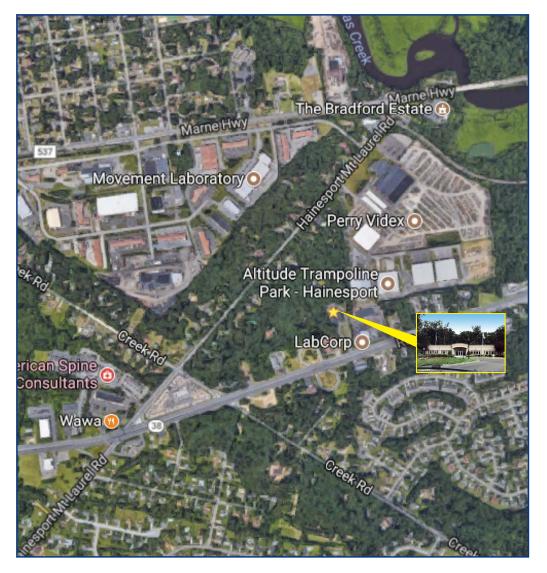

## **Property Description**

Location 1345 Route 38

Hainesport, NJ

Size/SF Available Acres

+/- 10,000 SF +/- 3.10 Acres

\$1,500,000 Sale Price

**Parking** Ample parking

Available for immediate occupancy Occupancy