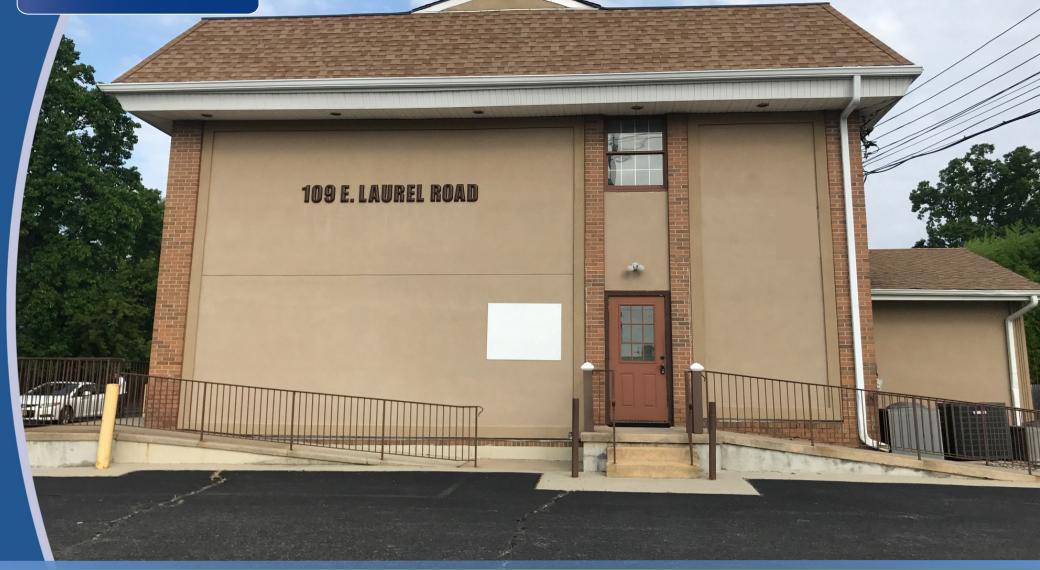

## **Property Description**

Location 109 E. Laurel Road

Stratford, NJ

Size/SF Available 1st Floor: 4,400 SF

2nd Floor: 3,300 SF LL Floor 3,300 SF

Acres +/-.26

Sale Price \$595,000

Lease Price Call for information

4/1,000 SF Parking

Available for immediate occupancy Occupancy

Signage Building and monument signage

**Property** Description 11,000 SF professional office building

Directly accross the street from Kennedy University

Convenient access to the Lindenwold PATCO station and I-295

On-site private parking

Great visiblity on E. Laurel Road