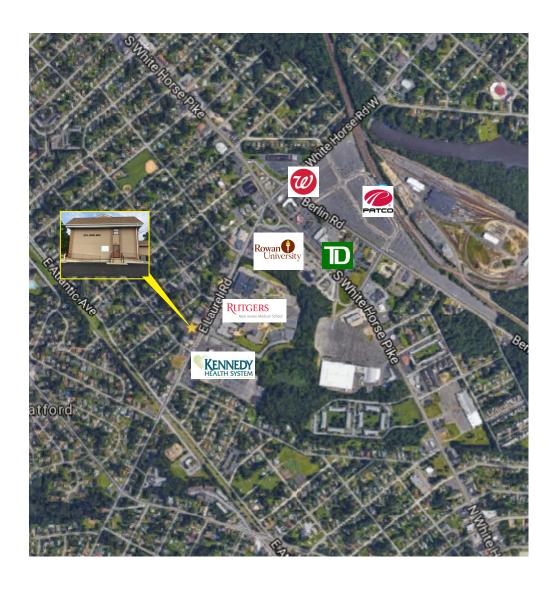

4/1,000 SF Parking

Available for immediate occupancy Occupancy

Signage Building and monument signage

**Property** Description 11,000 SF professional office building

Directly accross the street from Kennedy University

Convenient access to the Lindenwold PATCO station and I-295

On-site private parking

Great visiblity on E. Laurel Road