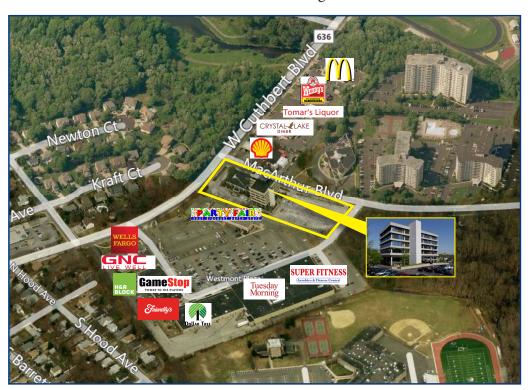

Prime First Floor Retail Building also available for

Adjacent to Westmont Plaza Shopping Center, restaurants and banks

Within close proximity to PATCO High Speed line

Well located providing easy access to Routes 38, 70, 130 and Bridges to Philadelphia

Excellent visibility and situated at traffic light intersection

30,000 vpd local traffic, Bus and train shuttle stop on

New Generator & Transformer was installed in 2016