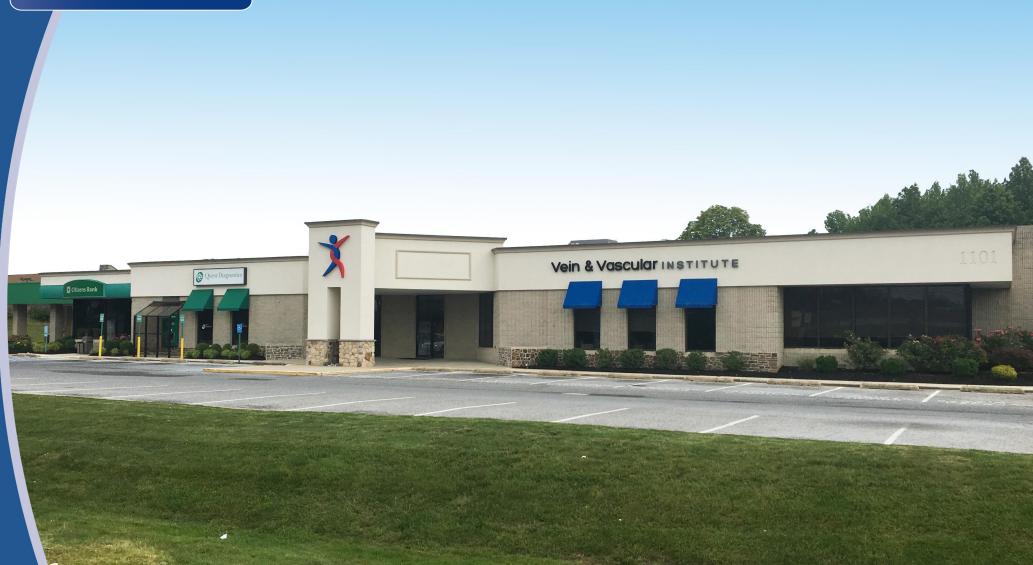

### Property/Area Description

| Location          | 1101 White Horse Road<br>Voorhees, NJ              |
|-------------------|----------------------------------------------------|
| Size/SF Available | +/- 1,960 SF                                       |
| Lease Price       | \$19.50/SF Gross Plus Utilities & Janitorial       |
| Occupancy         | Available for immediate occupancy                  |
| Signage           | Building and pylon signage available               |
| Parking           | Abundant parking                                   |
| Property/Area     | ► Join Citizens Bank and Vein & Vascular Institute |

- Description
- Recently renovated exterior façade
- Located within close proximity to the Voorhees **Corporate Center**