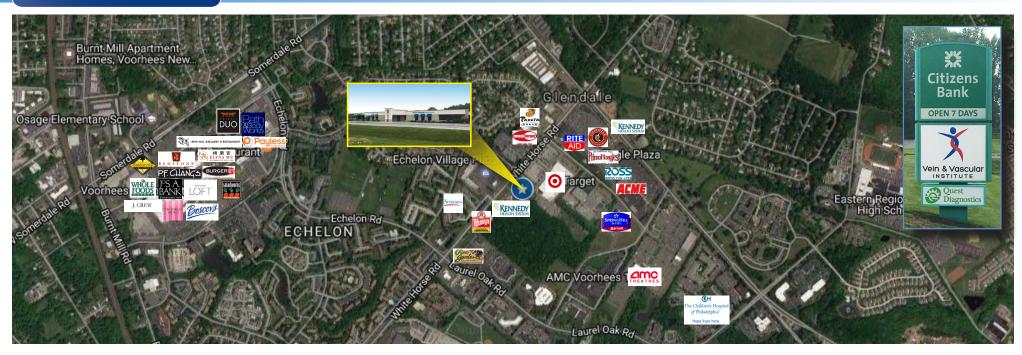

### Property/Area Description

| Location          | 1101 White Horse Road<br>Voorhees, NJ              |
|-------------------|----------------------------------------------------|
| Size/SF Available | +/- 1,960 SF                                       |
| Lease Price       | \$19.50/SF Gross Plus Utilities & Janitorial       |
| Occupancy         | Available for immediate occupancy                  |
| Signage           | Building and pylon signage available               |
| Parking           | Abundant parking                                   |
| Property/Area     | ► Join Citizens Bank and Vein & Vascular Institute |

### Property/Area Description

Property/Area Description

- Ideal for medical, retail or professional office use
- Property sits along White Horse Road within immediate access to Haddonfield Berlin Road (561)
- Location is surrounded by some of the region's most prestigious retail, health care providers and corporate office users
- Well maintained and landscaped property
- Conveniently located within close proximity to I-295, Route 70 and the NJ Turnpike