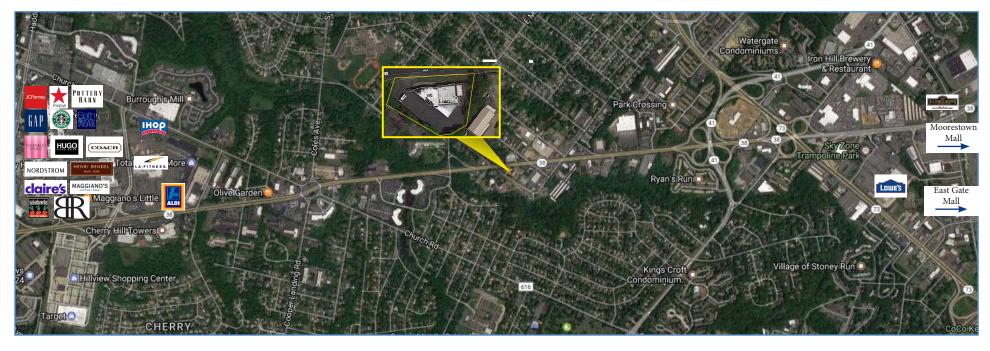

### Property/Area Description

- Outstanding retail building for sale
- Ideal for showroom and other retail uses
- Large, open spaced floor plan with high ceilings, easily customizable
- This uniquely designed building offers an extremely versatile opportunity for multiple retail possibilities
- Property located directly on highly visible Route 38, situated in a rapidly redeveloping area between the Cherry Hill & Moorestown Malls
- Easy access to major thoroughfares including the NJ Turnpike, I-295, Route 73 and all area bridges to Pennsylvania

### **DEMOGRAPHIC SUMMARY**

|                     | 1 Mile                                    | 3 Miles  | 5 Miles  |
|---------------------|-------------------------------------------|----------|----------|
| Population          | 16,443                                    | 83,129   | 251,000  |
| Household           | 6,755                                     | 33,353   | 96,293   |
| Median HH<br>Income | \$72,119                                  | \$74,809 | \$76,399 |
| Avg HH Income       | \$85,209                                  | \$92,374 | \$99,029 |
| Traffic Count       | 57,164 ADT<br>(Route 38 & W Rudderow Ave) |          |          |