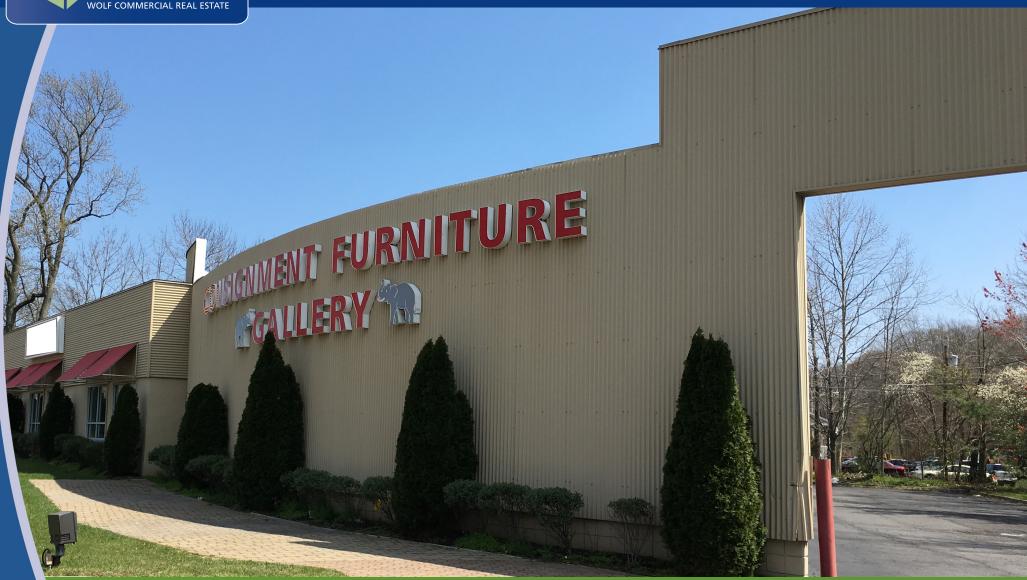

# +/- 6,500 SF FREE STANDING RETAIL BUILDING AVAILABLE FOR SALE

454 ROUTE 38 EAST | MAPLE SHADE

**Wolf Commercial Real Estate** 

follow us: 🚹 🕒 🛅 🔯

www.WolfCRE.com

### 454 ROUTE 38 EAST | MAPLE SHADE | NJ

### Property/Area Description

- Outstanding retail building for sale
- Ideal for showroom and other retail uses
- Large, open spaced floor plan with high ceilings, easily customizable
- This uniquely designed building offers an extremely versatile opportunity for multiple retail possibilities
- Property located directly on highly visible Route 38, situated in a rapidly redeveloping area between the Cherry Hill & Moorestown Malls
- Easy access to major thoroughfares including the NJ Turnpike, I-295, Route 73 and all area bridges to Pennsylvania