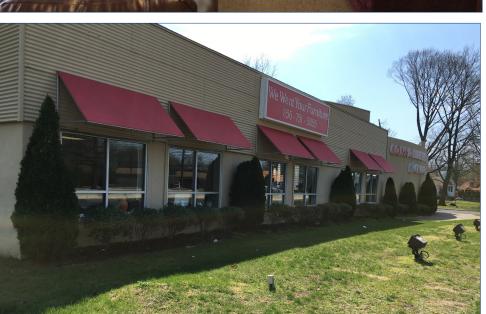

**Parking** Ample parking in rear of building

Available for immediate occupancy Occupancy

Signage Freestanding pylon and storefront façade signage

available

### Property/Area Description

- Outstanding retail building for sale
- Ideal for showroom and other retail uses
- Large, open spaced floor plan with high ceilings, easily customizable
- This uniquely designed building offers an extremely versatile opportunity for multiple retail possibilities
- Property located directly on highly visible Route 38, situated in a rapidly redeveloping area between the Cherry Hill & Moorestown Malls
- Easy access to major thoroughfares including the NJ Turnpike, I-295, Route 73 and all area bridges to Pennsylvania