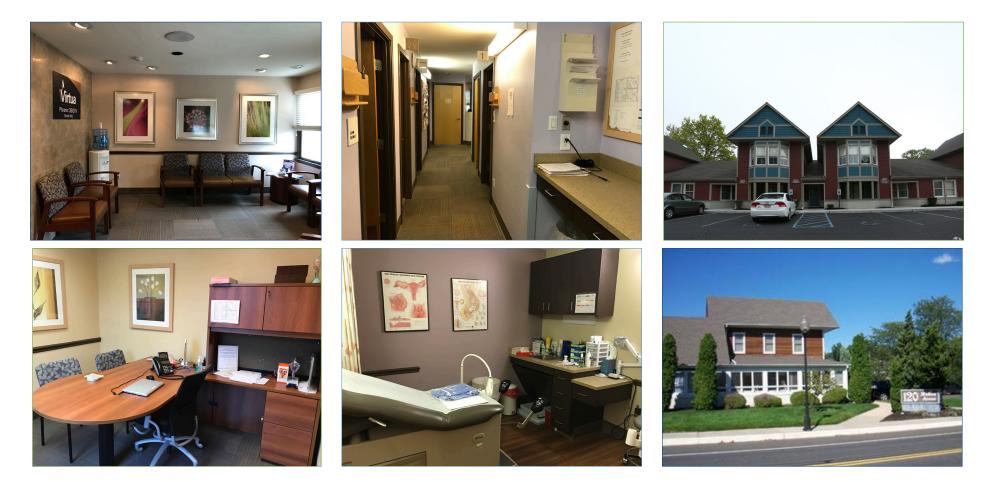

#### Property/Area Description

| Location             | 120 Madison Avenue<br>Mt. Holly, NJ                 |
|----------------------|-----------------------------------------------------|
| Size/SF Available    | +/- 1,850 sf                                        |
| Lease Price          | \$28.00/sf Gross plus utilities & janitorial        |
| Occupancy            | Available for immediate occupancy                   |
| Signage              | Suite signage available                             |
| Parking              | Abundant parking                                    |
| Property Description | <ul> <li>Class A medical office buildout</li> </ul> |

- Three patient exam rooms
- Dedicated lab area
- One private executive office

#### Property/Area Description

Property Description

Area Description

- Billing, administrative and filing area
- Reception and waiting room area
- Bathroom
- Across from Virtua Memorial Hospital of Mt. Holly
- Easy access to Route 38
- Conveniently located near Crossroads Plaza and other retailers and restaurants