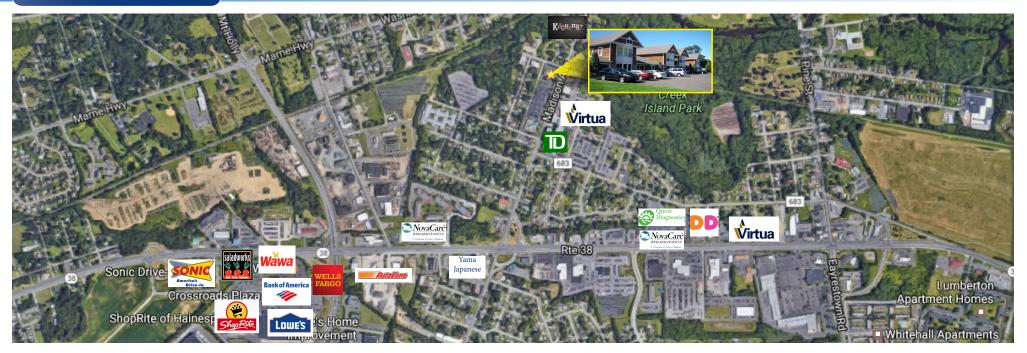

#### Property/Area Description

Property Description

Area Description

- Billing, administrative and filing area
- Reception and waiting room area
- Bathroom
- Across from Virtua Memorial Hospital of Mt. Holly
- Easy access to Route 38
- Conveniently located near Crossroads Plaza and other retailers and restaurants