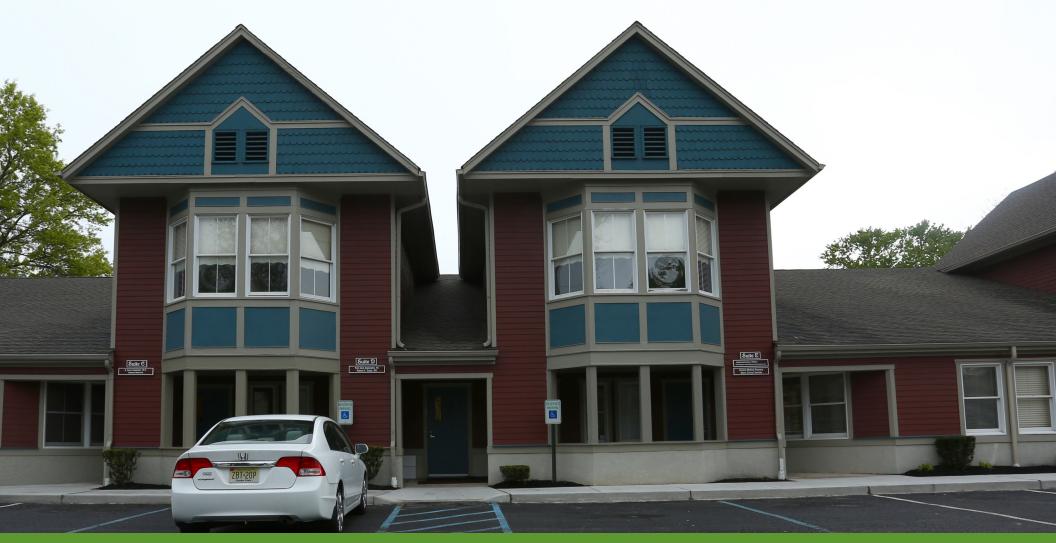

#### Property/Area Description

| Location             | 120 Madison Avenue<br>Mt. Holly, NJ                 |
|----------------------|-----------------------------------------------------|
| Size/SF Available    | +/- 1,850 sf                                        |
| Lease Price          | \$28.00/sf Gross plus utilities & janitorial        |
| Occupancy            | Available for immediate occupancy                   |
| Signage              | Suite signage available                             |
| Parking              | Abundant parking                                    |
| Property Description | <ul> <li>Class A medical office buildout</li> </ul> |

#### Property/Area Description

Property Description

Area Description

- Billing, administrative and filing area
- Reception and waiting room area
- Bathroom
- Across from Virtua Memorial Hospital of Mt. Holly
- Easy access to Route 38
- Conveniently located near Crossroads Plaza and other retailers and restaurants