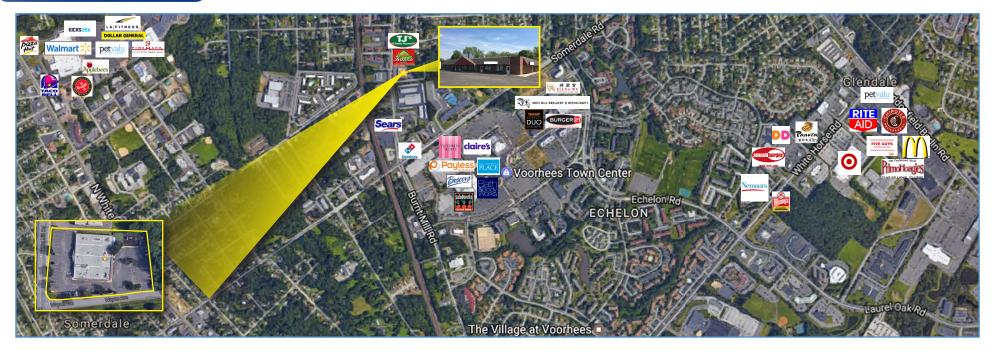

## Area Description

- High traffic corridor, 15,440 ADT (Average Daily Traffic) Burnt Mill Rd & Great Oak Rd
- Location is surrounded by some of the region's most prestigious health care providers and corporate office users
- High Density residential area with excellent demographics
- Within close proximity to many retail stores, restaurants and health care
- Convenient access to Route 70, I-295, New Jersey Turnpike and the Atlantic City Expressway