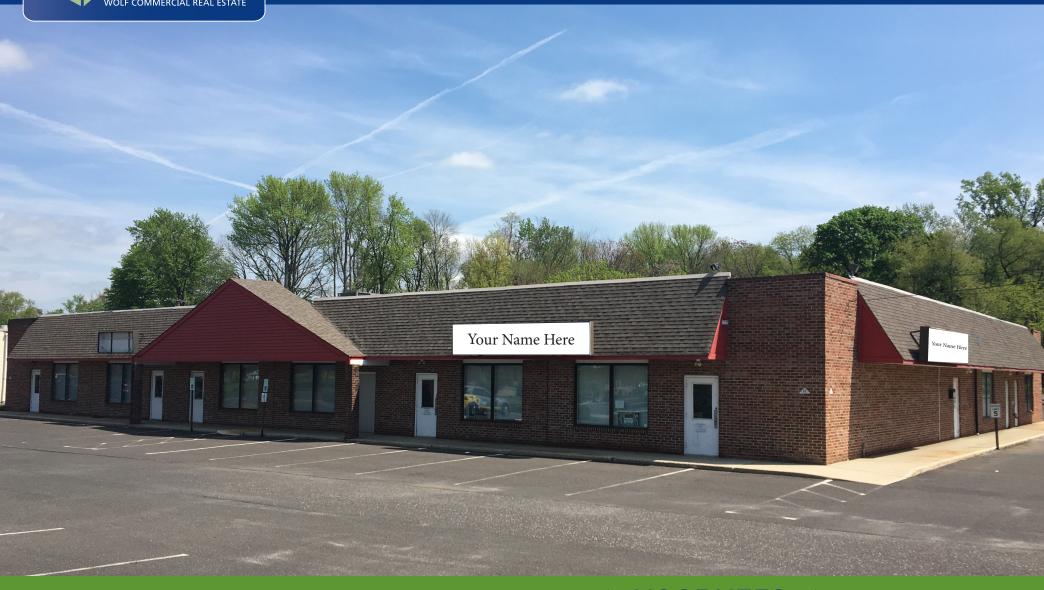

## **Property Description**

Location 219 South Burnt Mill Road

Voorhees, NJ

Size/SF Available 15,070 SF (Divisible) on 1.74 AC

**Asking Sale Price** Asking Lease Price

\$1,600,000 \$10.00/SF NNN

**Parking** 

Ample parking

Occupancy

Available for immediate occupancy

Signage

Street pylon and above store signage available

Property Description

- Free standing retail shopping center situated on 1.74 acres
- Zoned ORB (Office, Retail, Business)
- Excellent access, visibility & tenant signage
- Well maintained and landscaped property
- Attractive Lease Terms
- Abundant Parking