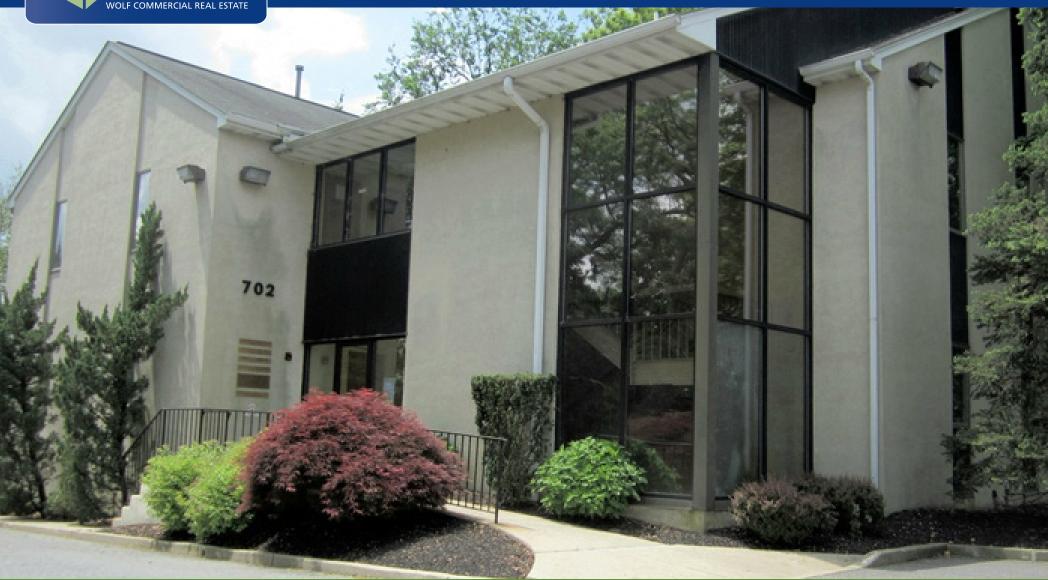

## **Property Description**

Location 702 Main Street East

Moorestown, NJ

6,800 sf on 3 floors Size/SF Available

\$899,000 **Asking Sale Price** 

**Asking Lease Price** \$20.00/sf Plus Electric

Ample parking **Parking** 

Available for immediate occupancy Occupancy

Street pylon and building signage available Signage

**Property** Description

- Stand alone professional office building
- Three floors consisting of a total square footage of  $\pm$ -6,800
- Second floor is currently fit out for medical usage
- First floor is currently fit out as office professional
- Lower level space is raw awaiting renovation
- Building has elevator access to all levels