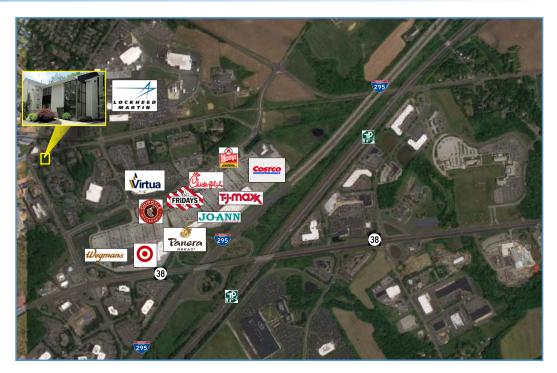

#### **Area Description**

- Located in the heart of Moorestown
- Within walking distance to Virtua Women's Primary Care and Wellness
- Convenient access to Centerton Square containing retail, restaurants and other amenities
- Located off Route 295 and Route 38 with easy access to the New Jersey Turnpike