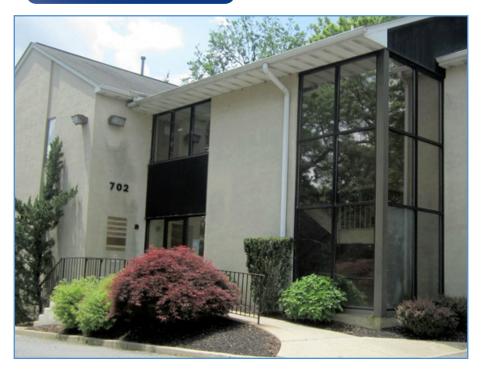

## **Property Description**

Location 702 Main Street East

Moorestown, NJ

6,800 sf on 3 floors Size/SF Available

\$899,000 **Asking Sale Price** 

**Asking Lease Price** \$20.00/sf Plus Electric

Ample parking **Parking** 

Available for immediate occupancy Occupancy

Street pylon and building signage available Signage

**Property** Description

- Stand alone professional office building
- Three floors consisting of a total square footage of  $\pm$ -6,800
- Second floor is currently fit out for medical usage
- First floor is currently fit out as office professional
- Lower level space is raw awaiting renovation
- Building has elevator access to all levels