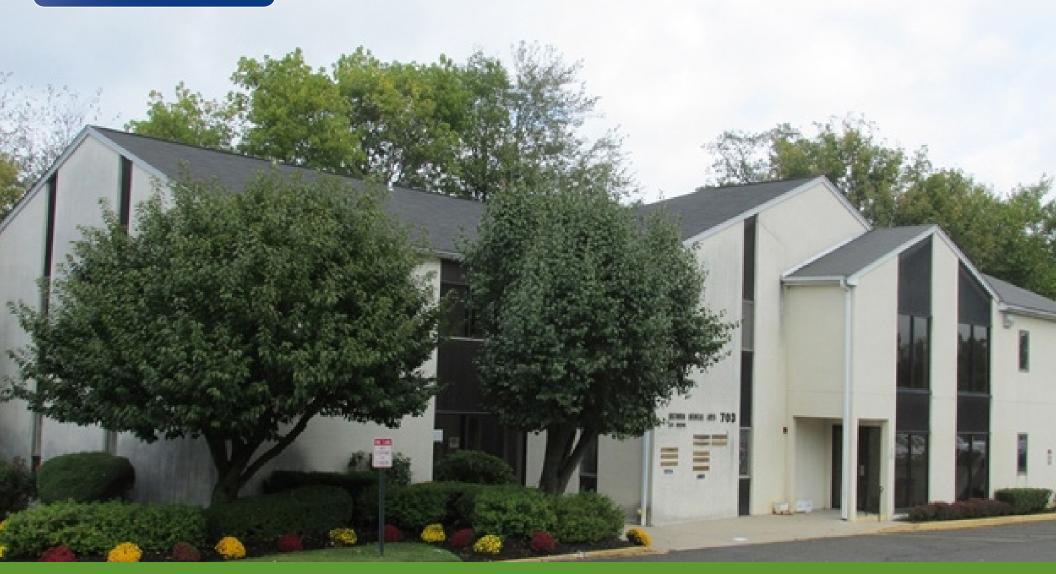

#### **Property Description**

| Location                | 701 & 703 Main Street East<br>Moorestown, NJ                                                               |
|-------------------------|------------------------------------------------------------------------------------------------------------|
| Size/SF Available       | Building 701: 2,300 sf (First Floor)<br>Building 703: 1,100 sf (Second Floor)                              |
| Asking Lease Price      | Building 701: \$20.00/sf Plus Electric & Janitorial<br>Building 703: \$18.00/sf Plus Electric & Janitorial |
| Parking                 | Ample parking                                                                                              |
| Occupancy               | Available for immediate occupancy                                                                          |
| Signage                 | Street pylon and building signage available                                                                |
| Property<br>Description | Building 701<br>• Stand alone professional office building<br>• First floor available<br>Building 703      |

Second floor office space ideal for any office professional