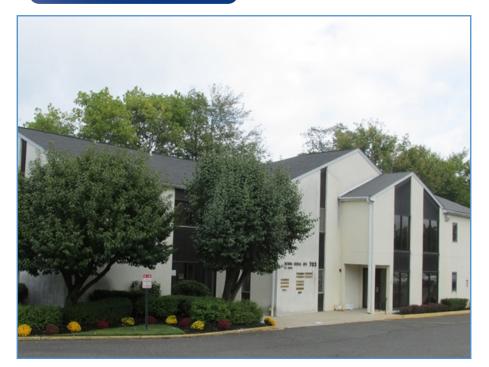

#### **Property Description**

| Location                | 701 & 703 Main Street East<br>Moorestown, NJ                                                               |
|-------------------------|------------------------------------------------------------------------------------------------------------|
| Size/SF Available       | Building 701: 2,300 sf (First Floor)<br>Building 703: 1,100 sf (Second Floor)                              |
| Asking Lease Price      | Building 701: \$20.00/sf Plus Electric & Janitorial<br>Building 703: \$18.00/sf Plus Electric & Janitorial |
| Parking                 | Ample parking                                                                                              |
| Occupancy               | Available for immediate occupancy                                                                          |
| Signage                 | Street pylon and building signage available                                                                |
| Property<br>Description | Building 701<br>• Stand alone professional office building<br>• First floor available<br>Building 703      |

Second floor office space ideal for any office professional