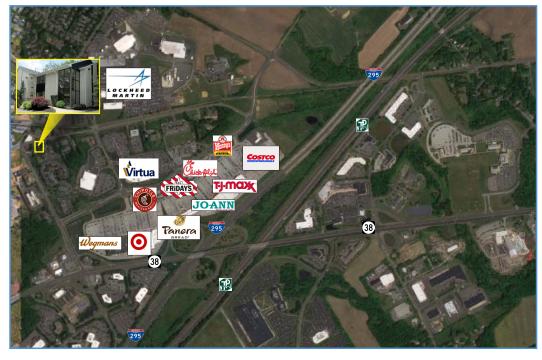

#### Area Description

- Located in the heart of Moorestown
- Within walking distance to Virtua Women's Primary Care and Wellness
- Convenient access to Centerton Square containing retail, restaurants and other amenities
- Located off Route 295 and Route 38 with easy access to the New Jersey Turnpike