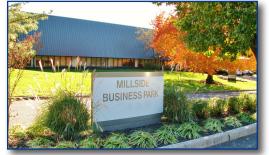

1835 Underwood Boulevard is a +/-24,000 square foot flex building located in The Millside Business Park in Delran, New Jersey.

Positioned at Chester Avenue and Route 130 in Delran Township, the park is in the heart of Burlington County's Route 130 commercial corridor and is only minutes from the Betsy Ross and Tacony-Palmyra bridges providing convenient access to Philadelphia.

Chris Henderson, Senior Associate for WCRE exclusively represented the Buyer in this transaction.

Millside Business Park 1835 Underwood Blvd. I Delran, NJ