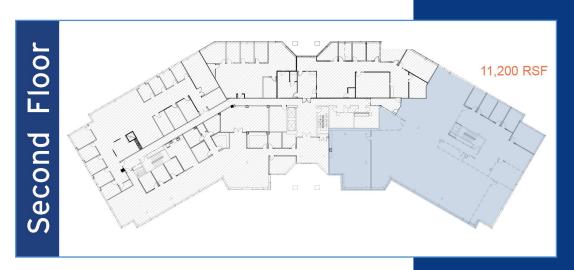

# +/- 11,200 SF AVAILABLE HARVEST POINT 930 Harvest Drive Blue Bell, Pennsylvania Up to 11,200 SF Available for Immediate

- Up to 11,200 SF Available for Immediate Occupancy
- "Plug and Play" Suites with furniture available
- Short Term Lease Options