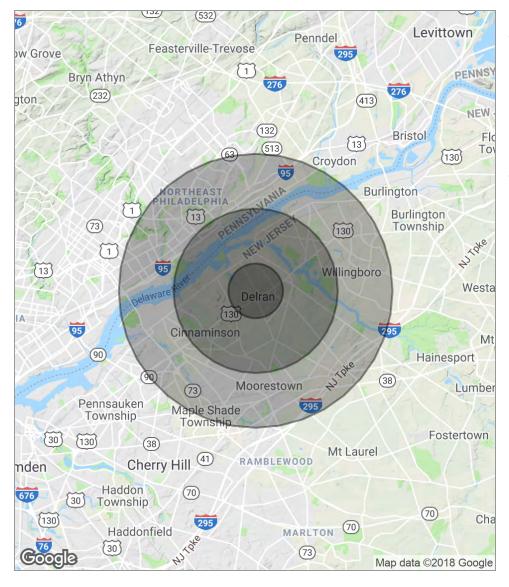

#### **DEMOGRAPHICS MAP**

| POPULATION                              | 1 MILE                 | 3 MILES               | 5 MILES               |
|-----------------------------------------|------------------------|-----------------------|-----------------------|
| Total population                        | 9,282                  | 58,985                | 222,268               |
| Median age                              | 39.1                   | 41.1                  | 39.7                  |
| Median age (male)                       | 38.7                   | 40.4                  | 37.8                  |
| Median age (Female)                     | 39.4                   | 41.3                  | 41.4                  |
|                                         |                        |                       |                       |
| HOUSEHOLDS & INCOME                     | 1 MILE                 | 3 MILES               | 5 MILES               |
| HOUSEHOLDS & INCOME<br>Total households | <b>1 MILE</b><br>3,463 | <b>3 MILES</b> 21,623 | <b>5 MILES</b> 80,634 |
|                                         |                        |                       |                       |
| Total households                        | 3,463                  | 21,623                | 80,634                |

\* Demographic data derived from 2010 US Census

The foregoing information was furnished to us by sources which we deem to be reliable, but no warranty or representation is made as to the accuracy thereof. Subject to correction of errors, omissions, change of price, prior sale or withdrawal from market without notice