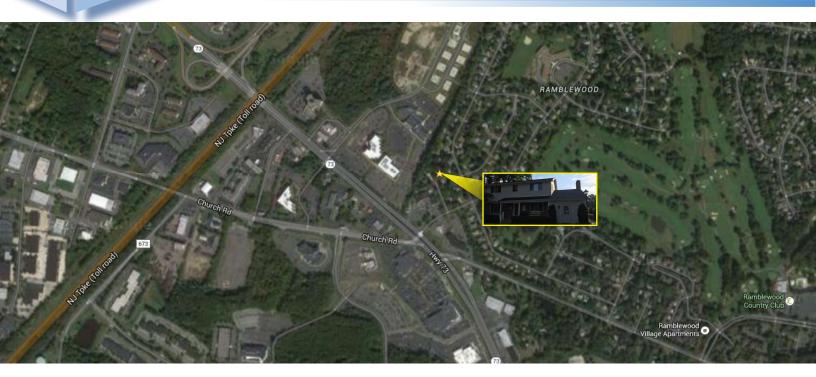

#### Contact Us

Leor R. Hemo Executive Vice President

D 856 857 6302 leor.hemo@wolfcre.com

Christopher R. Henderson Senior Associate D 856 857 6337 chris.henderson@wolfcre.com

| Building Features             |                                                                                                                                                                                                                                                               |  |  |
|-------------------------------|---------------------------------------------------------------------------------------------------------------------------------------------------------------------------------------------------------------------------------------------------------------|--|--|
| Location                      | 105 Fairway Terrace<br>Mount Laurel, NJ                                                                                                                                                                                                                       |  |  |
| Size/SF Available             | +/- 2,272 SF (Including storage area)                                                                                                                                                                                                                         |  |  |
| Asking Sale Price             | \$325,000                                                                                                                                                                                                                                                     |  |  |
| Occupancy                     | Available for immediate occupancy                                                                                                                                                                                                                             |  |  |
| Signage                       | Signage available                                                                                                                                                                                                                                             |  |  |
| Parking                       | Ample parking available                                                                                                                                                                                                                                       |  |  |
| Area /Property<br>Description | <ul> <li>Property is located in a cul-de-sac off of Route 73 in Mount Laurel,<br/>New Jersey</li> <li>Within close proximity to I-295 and The New Jersey Turnpike and<br/>within minutes to Philadelphia</li> <li>Ideal for many professional uses</li> </ul> |  |  |