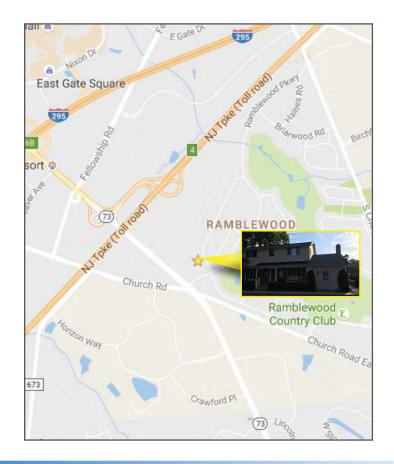

#### Contact Us

Leor R. Hemo Executive Vice President

D 856 857 6302 leor.hemo@wolfcre.com

Christopher R. Henderson Senior Associate D 856 857 6337 chris.henderson@wolfcre.com

| Building Features             |                                                                                                                                                                                                                                                               |  |  |
|-------------------------------|---------------------------------------------------------------------------------------------------------------------------------------------------------------------------------------------------------------------------------------------------------------|--|--|
| Location                      | 105 Fairway Terrace<br>Mount Laurel, NJ                                                                                                                                                                                                                       |  |  |
| Size/SF Available             | +/- 2,272 SF (Including storage area)                                                                                                                                                                                                                         |  |  |
| Asking Sale Price             | \$325,000                                                                                                                                                                                                                                                     |  |  |
| Occupancy                     | Available for immediate occupancy                                                                                                                                                                                                                             |  |  |
| Signage                       | Signage available                                                                                                                                                                                                                                             |  |  |
| Parking                       | Ample parking available                                                                                                                                                                                                                                       |  |  |
| Area /Property<br>Description | <ul> <li>Property is located in a cul-de-sac off of Route 73 in Mount Laurel,<br/>New Jersey</li> <li>Within close proximity to I-295 and The New Jersey Turnpike and<br/>within minutes to Philadelphia</li> <li>Ideal for many professional uses</li> </ul> |  |  |