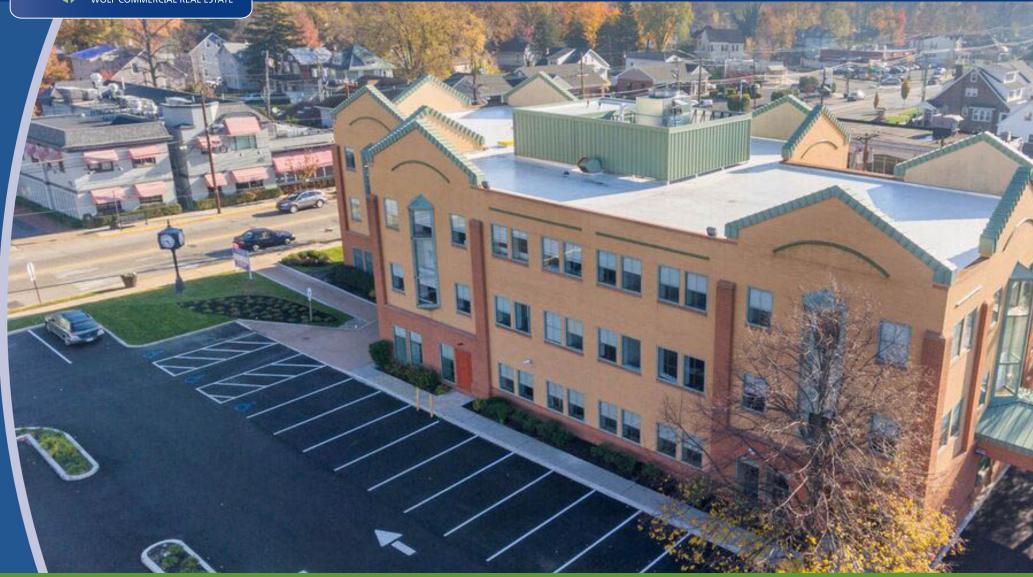

### Property/Area Description

Location

222 Haddon Avenue Westmont, NJ

Size/SF Available

+/- 4,000 SF (Available 4/2018)

Lease Price

\$23.00/sf Plus utilities

**Parking** 

Ample parking available

Property/Area Description

- Professional office space available with 10 offices, multiple work stations, two conference rooms and large reception/waiting area
- Prestigious 3-story multi-tenant office building located on the corner of Haddon Avenue and Crystal Lake Avenue
- New ownership & management
- Less than one block from the Westmont PATCO station

### Property/Area Description continued

Property/Area Description

- Centrally located around award-winning restaurants as well as retail shopping on Haddon Avenue and Kings Highway
- Recent capital improvements renovated common restrooms, elevators, parking lot has been milled and repaved and a brand new roof!
- Close proximity to Philadelphia, Route 38, 70 & 130 and 15 minutes from Philadelphia via The Ben Franklin Bridge