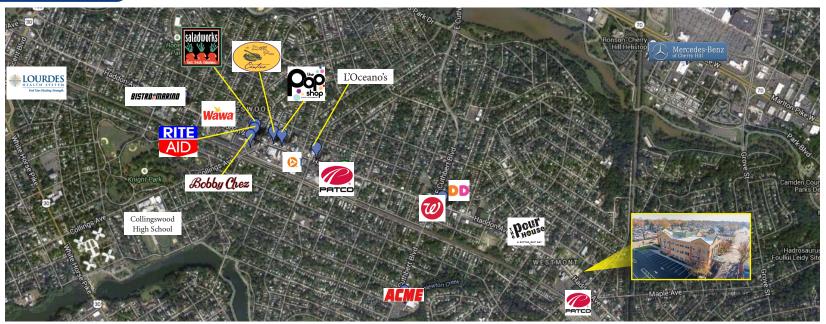

### Property/Area Description continued

Property/Area Description

- Centrally located around award-winning restaurants as well as retail shopping on Haddon Avenue and Kings Highway
- Recent capital improvements renovated common restrooms, elevators, parking lot has been milled and repaved and a brand new roof!
- Close proximity to Philadelphia, Route 38, 70 & 130 and 15 minutes from Philadelphia via The Ben Franklin Bridge