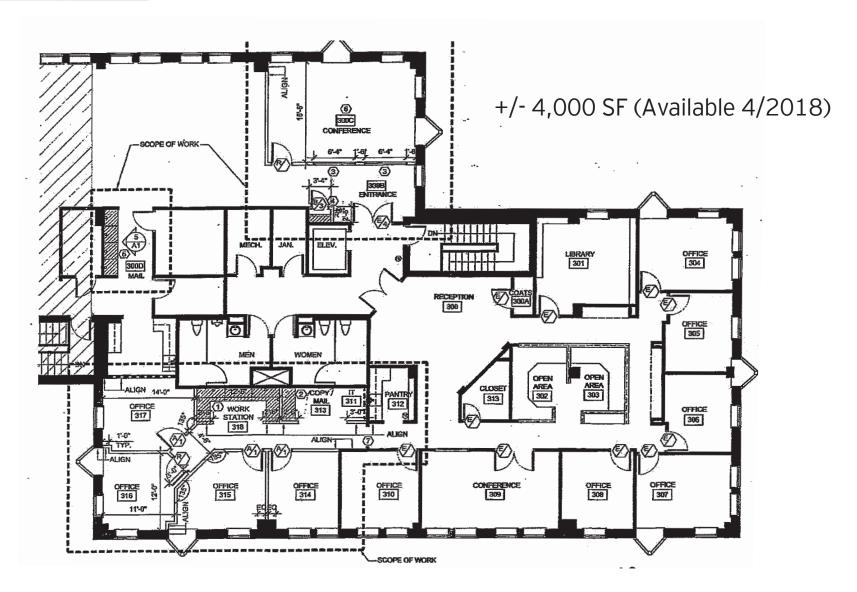

### Property/Area Description

Location

222 Haddon Avenue Westmont, NJ

Size/SF Available

+/- 4,000 SF (Available 4/2018)

Lease Price

\$23.00/sf Plus utilities

**Parking** 

Ample parking available

Property/Area Description

- Professional office space available with 10 offices, multiple work stations, two conference rooms and large reception/waiting area
- Prestigious 3-story multi-tenant office building located on the corner of Haddon Avenue and Crystal Lake Avenue
- New ownership & management
- Less than one block from the Westmont PATCO station