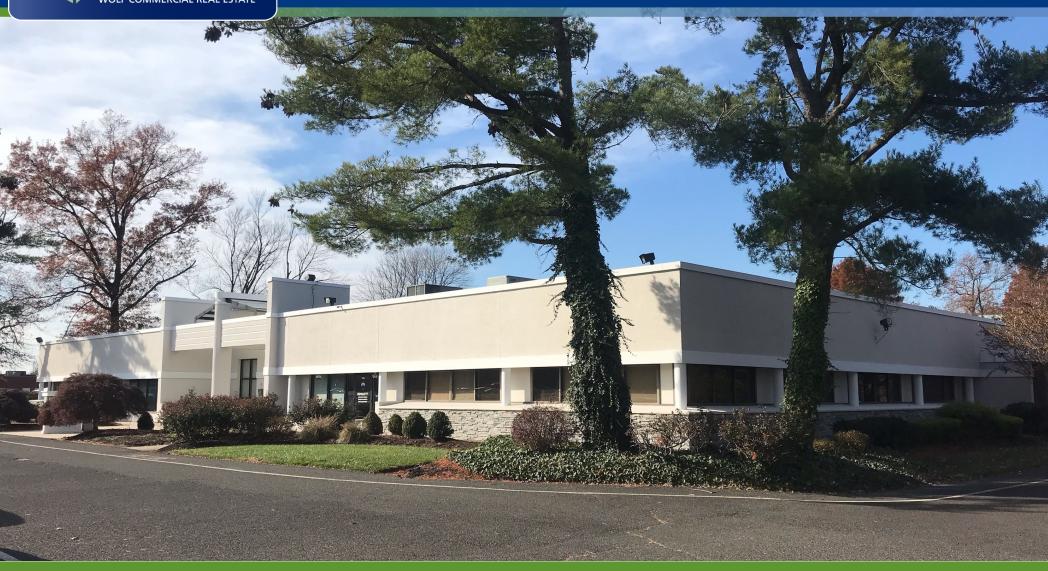

### PROPERTY DESCRIPTION

**Location** 236 Route 38 West

Moorestown, NJ

Size / SF Available +/- 4,000 SF

**Price** Sale: Call for information

Lease: \$18.00 /SF Plus Utilities and Janitorial

Occupancy Available for immediate occupancy

**Signage** Building and suite signage

Property / Area Description

- Join Bancroft and Remax Preferred
- Single story office building with exterior and interior suite access
- · On-Site ownership and management
- Ideal location for medical/professional user
- Located within close proximity to The Westin, Doubletree Hotel, Aloft Mount Laurel Hotel, Miller's Ale House, Starbucks, Moorestown Mall and East Gate Square
- Convenient access to Route 73, I-295 & NJ Turnpike