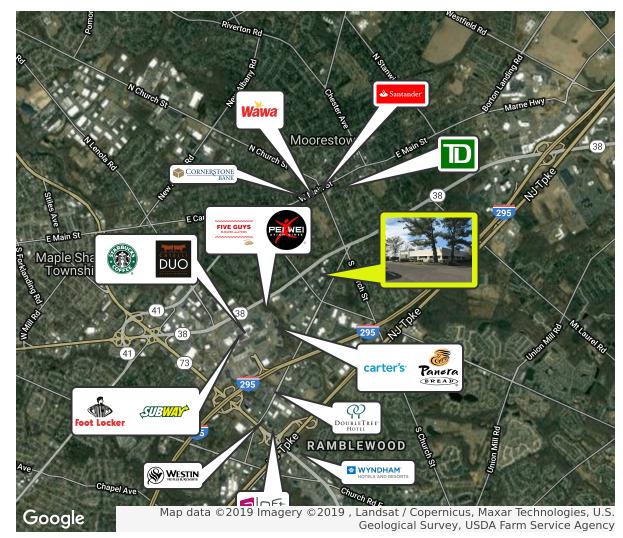

**Signage** Building and suite signage

Property / Area Description

- Join Bancroft and Remax Preferred
- Single story office building with exterior and interior suite access
- · On-Site ownership and management
- Ideal location for medical/professional user
- Located within close proximity to The Westin, Doubletree Hotel, Aloft Mount Laurel Hotel, Miller's Ale House, Starbucks, Moorestown Mall and East Gate Square
- Convenient access to Route 73, I-295 & NJ Turnpike