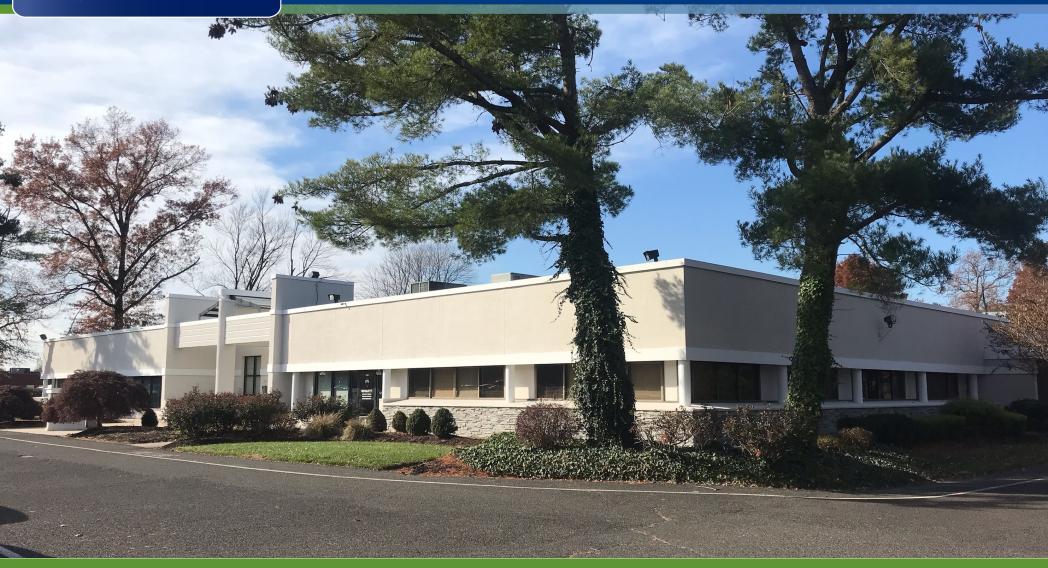

### PROPERTY DESCRIPTION

**Location** 236 Route 38 West Moorestown, NJ

Size / SF Available 4,416 SF

**Lease Price** \$18.00 /SF Plus Utilities and Janitorial

**Occupancy** Available for immediate occupancy

**Signage** Building and suite signage

Property / Area Description

- Single story office building with exterior and interior suite access
- · On-Site ownership and management
- Ideal location for medical/professional user
- Located within close proximity to The Westin, Doubletree Hotel, Aloft Mount Laurel Hotel, Miller's Ale House, Starbucks, Moorestown Mall and East Gate Square
- Convenient access to Route 73, I-295 & NJ Turnpike