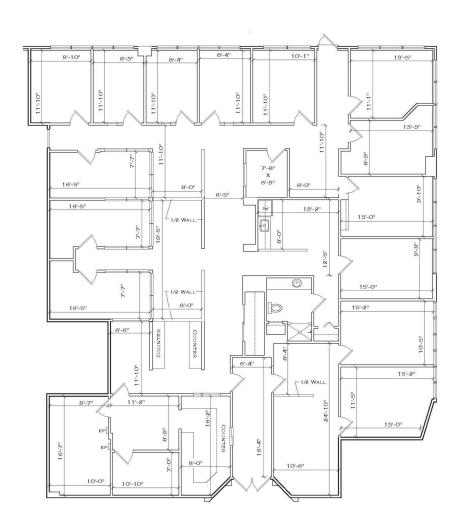

### PROPERTY DESCRIPTION

**Location** 236 Route 38 West Moorestown, NJ

Size / SF Available 4,416 SF

**Lease Price** \$18.00 /SF Plus Utilities and Janitorial

**Occupancy** Available for immediate occupancy