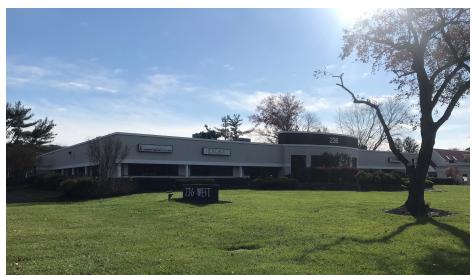

### PROPERTY DESCRIPTION

**Location** 236 Route 38 West Moorestown, NJ

Size / SF Available 4,416 SF

**Lease Price** \$18.00 /SF Plus Utilities and Janitorial

**Occupancy** Available for immediate occupancy

**Signage** Building and suite signage

Property / Area Description

- Single story office building with exterior and interior suite access
- · On-Site ownership and management
- Ideal location for medical/professional user
- Located within close proximity to The Westin, Doubletree Hotel, Aloft Mount Laurel Hotel, Miller's Ale House, Starbucks, Moorestown Mall and East Gate Square
- Convenient access to Route 73, I-295 & NJ Turnpike