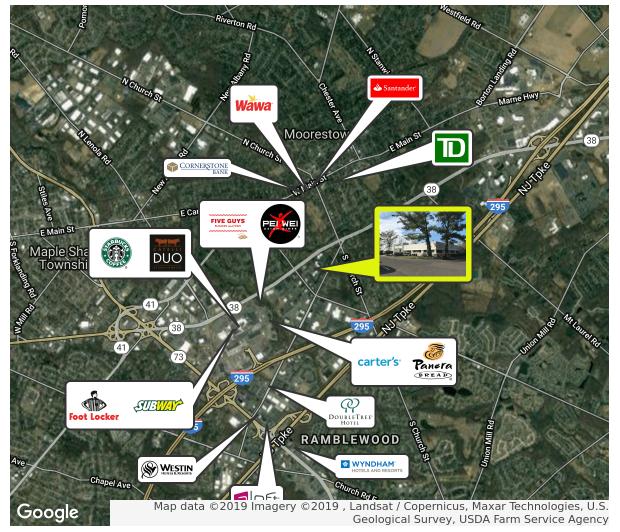

**Signage** Building and suite signage

Property / Area Description

- Single story office building with exterior and interior suite access
- · On-Site ownership and management
- Ideal location for medical/professional user
- Located within close proximity to The Westin, Doubletree Hotel, Aloft Mount Laurel Hotel, Miller's Ale House, Starbucks, Moorestown Mall and East Gate Square
- Convenient access to Route 73, I-295 & NJ Turnpike