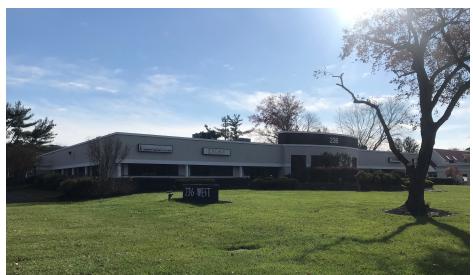

### PREMIER MOORESTOWN OFFICE SPACE FOR LEASE

236 ROUTE 38 WEST I MOORESTOWN, NJ

## 236 ROUTE 38 WEST I MOORESTOWN, NJ

### PROPERTY DESCRIPTION

**Location** 236 Route 38 West Moorestown, NJ

**Size / SF Available** 4,416 SF

**Lease Price** \$14.00 /SF (NNN)

**Occupancy** Available for immediate occupancy

**Signage** Building and suite signage

Property / Area Description

- Single story office building with exterior and interior suite access
- · On-Site ownership and management
- Ideal location for medical/professional user
- Located within close proximity to The Westin, Doubletree Hotel, Aloft Mount Laurel Hotel, Miller's Ale House, Starbucks, Moorestown Mall and East Gate Square
- Convenient access to Route 73, I-295 & NJ Turnpike