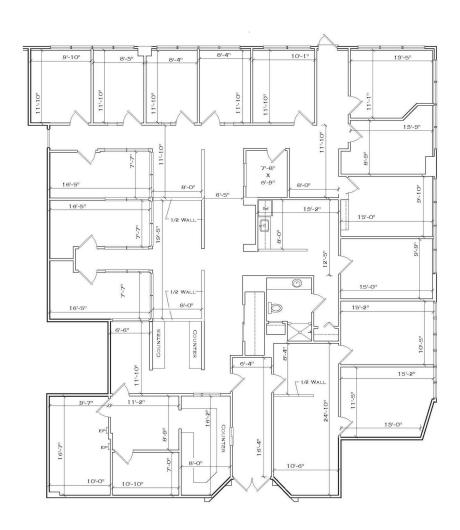

### PROPERTY DESCRIPTION

**Location** 236 Route 38 West Moorestown, NJ

**Size / SF Available** 4,416 SF

**Lease Price** \$14.00 /SF (NNN)

**Occupancy** Available for immediate occupancy

**Signage** Building and suite signage