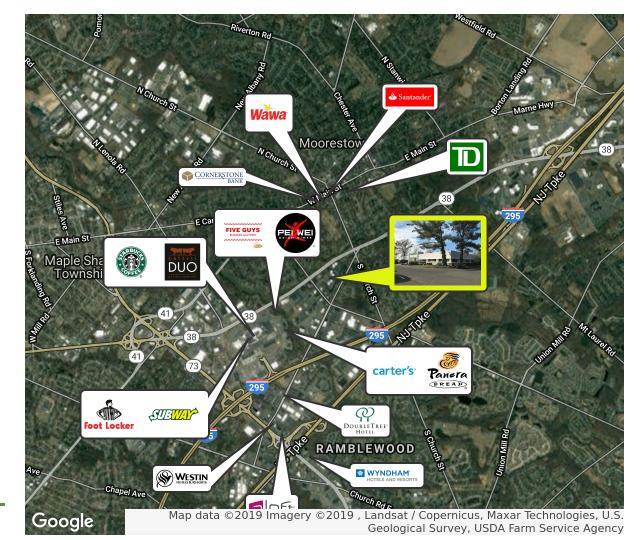

### PROPERTY DESCRIPTION

**Location** 236 Route 38 West Moorestown, NJ

**Size / SF Available** 4,416 SF

**Lease Price** \$14.00 /SF (NNN)

**Occupancy** Available for immediate occupancy

**Signage** Building and suite signage

Property / Area Description

- Single story office building with exterior and interior suite access
- · On-Site ownership and management
- Ideal location for medical/professional user
- Located within close proximity to The Westin, Doubletree Hotel, Aloft Mount Laurel Hotel, Miller's Ale House, Starbucks, Moorestown Mall and East Gate Square
- Convenient access to Route 73, I-295 & NJ Turnpike