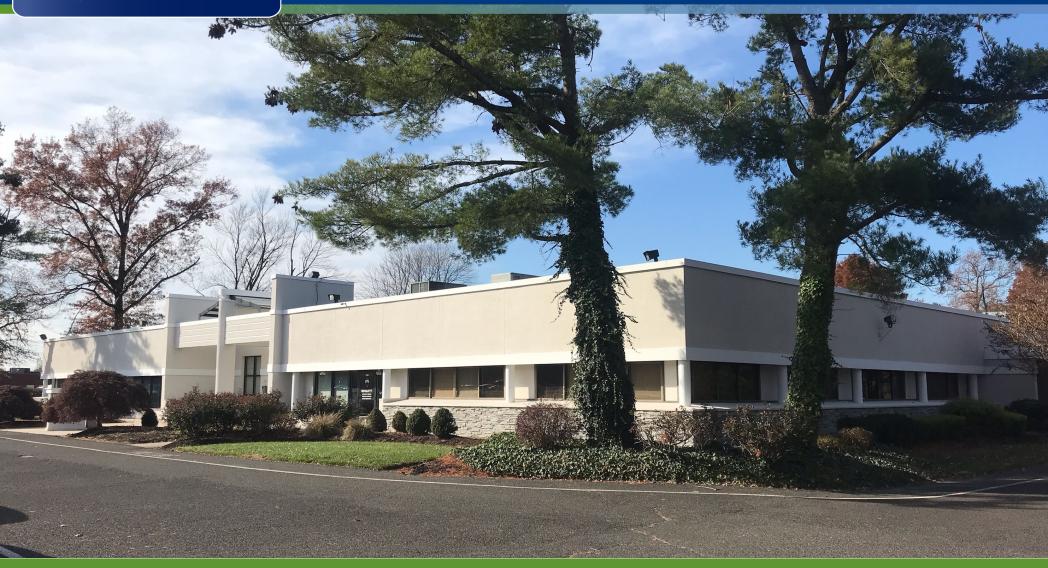

### PREMIER MOORESTOWN OFFICE SPACE FOR LEASE

236 ROUTE 38 WEST I MOORESTOWN, NJ

### PROPERTY DESCRIPTION

**Location** 236 Route 38 West Moorestown, NJ

**Size / SF Available** 4,416 SF

**Lease Price** \$14.00 /SF (NNN)

**Occupancy** Available for immediate occupancy

**Signage** Building and suite signage

Property / Area Description

- Single story office building with exterior and interior suite access
- · On-Site ownership and management
- Ideal location for medical/professional user
- Located within close proximity to The Westin, Doubletree Hotel, Aloft Mount Laurel Hotel, Miller's Ale House, Starbucks, Moorestown Mall and East Gate Square
- Convenient access to Route 73, I-295 & NJ Turnpike