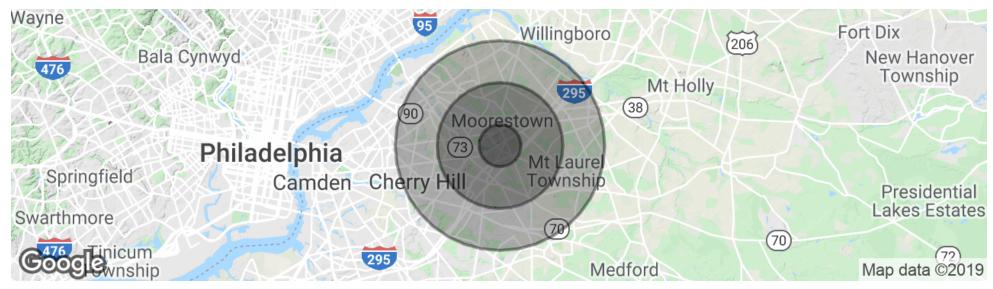

### **DEMOGRAPHICS MAP & REPORT**

| POPULATION                            | 1 MILE              | 3 MILES               | 5 MILES               |
|---------------------------------------|---------------------|-----------------------|-----------------------|
| Total Population                      | 6,207               | 63,030                | 184,953               |
| Median age                            | 45.2                | 41.3                  | 42.0                  |
| Median age (Male)                     | 44.3                | 40.0                  | 40.4                  |
| Median age (Female)                   | 47.3                | 42.8                  | 43.4                  |
|                                       |                     |                       |                       |
| HOUSEHOLDS & INCOME                   | 1 MILE              | 3 MILES               | 5 MILES               |
| HOUSEHOLDS & INCOME  Total households | <b>1 MILE</b> 2,354 | <b>3 MILES</b> 25,116 | <b>5 MILES</b> 70,771 |
|                                       |                     |                       |                       |
| Total households                      | 2,354               | 25,116                | 70,771                |
| Total households # of persons per HH  | 2,354               | 25,116<br>2.5         | 70,771                |