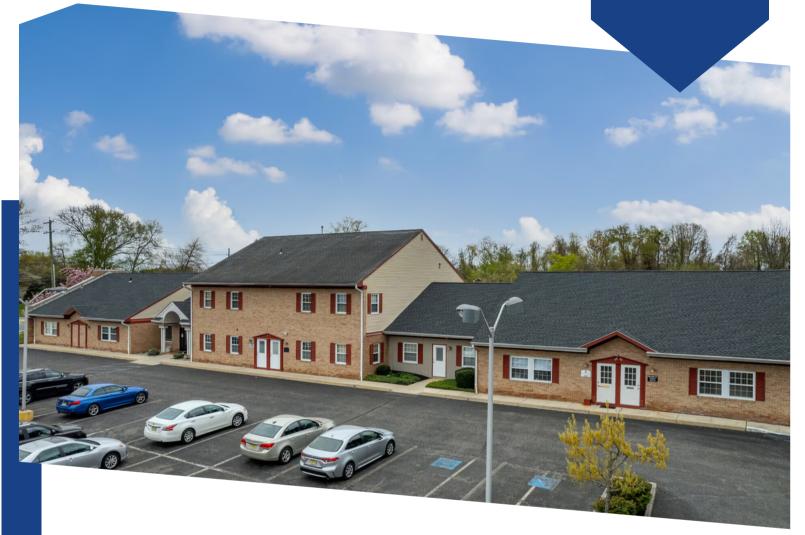

## PROPERTY DESCRIPTION

Location: 1949 Route 70

Cherry Hill, NJ 08003

Size/SF: Suite 9: 915 SF

Suite 7: +/-1,300 SF

Lease Price: Call for information

Occupancy: Suite 9: Immediate

Suite 7: Available 9/1/24

## **PROPERTY AREA/HIGHLIGHTS**

- Ideal for professional office, medical or dental office user
- Suite signage available
- On-site ownership and management
- Join Advocare Pediatrics
- Located in Cherry Hill's Central Business District
- Immediate access to I-295
- Close proximity to local health systems, restaurants and shopping