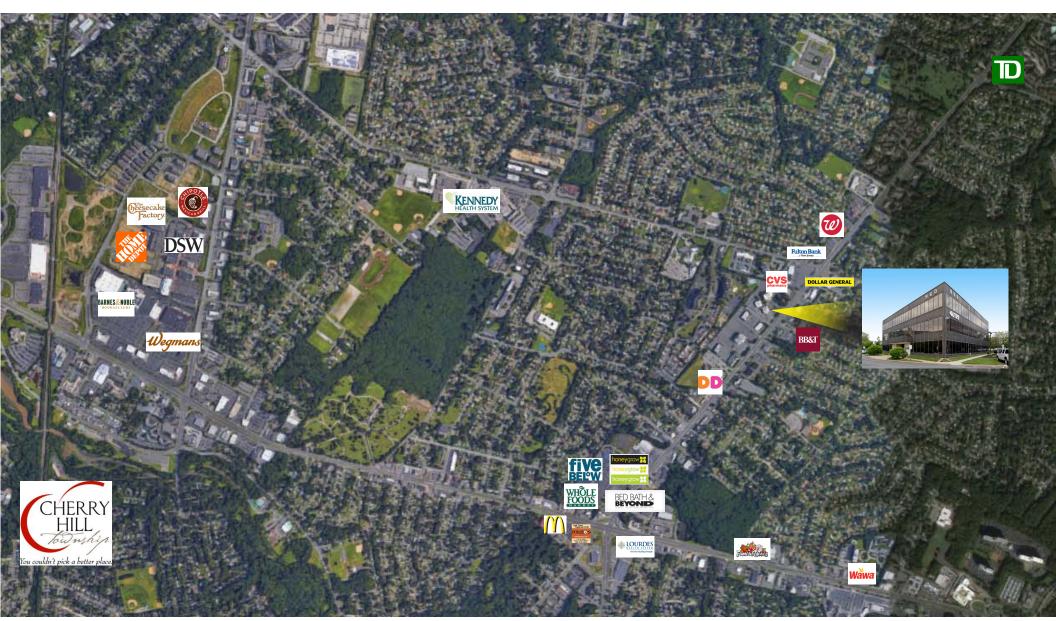

### LOCATION:

950 North King's Highway is located in South Jersey and in an amenity rich environment highlighted by the Cherry Hill Mall and the re-developed Cherry Hill Town Center which includes Wegmans, Best Buy, Home Depot, and The Cheesecake Factory amongst many others. The building is conveniently located off of Route 38 and Route 70 and is in close proximity to I-295 and the NJ Turnpike. This location provides direct routes to Philadelphia with a driving time of approximately 10 Minutes. Some of the major retailers on the North King's Highway corridor are, TD Bank, Fulton Bank, CVS, Walgreens, Honey Grow, Whole Foods, and Five Below.

### MARKET:

As leasing fundamentals continue to improve in South Jersey, 950 North King's Highway will be able to capitalize on increasing office market rents. At 90% occupancy and stabilized rents with annual escalations, 950 North King's Highway has been able to stay ahead of the market and highlights the value for potential investors. The Cherry Hill submarket's asking rents grew 2.8% year over year due to net positive absorption and many re-development projects being completed and new projects getting underway.