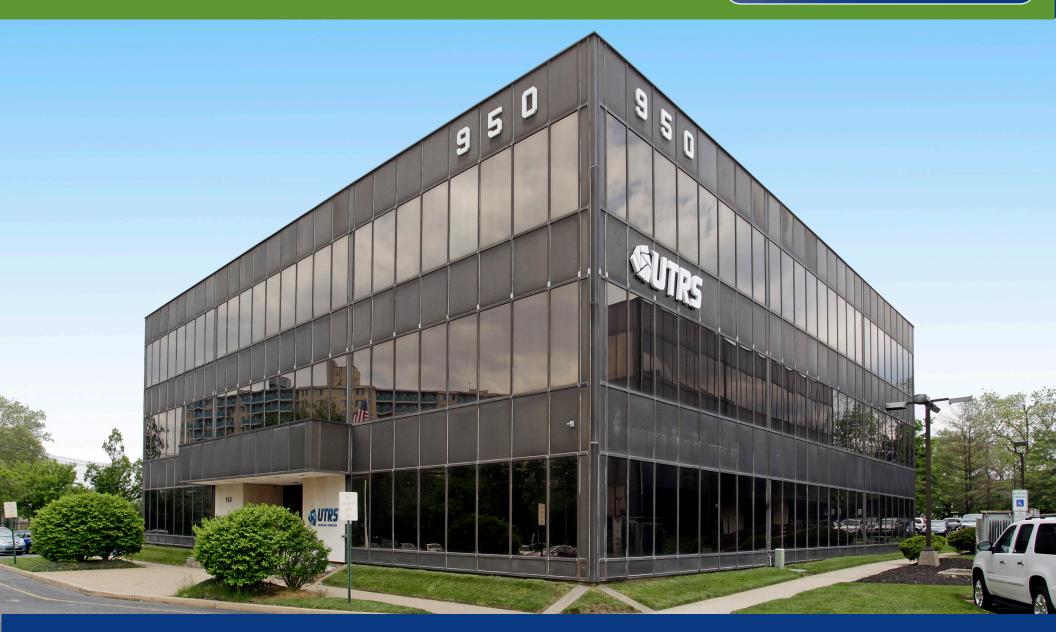

## Located on the Fast Growing Corridor of Kings Highway in Cherry Hill

- Property: 29,029 square foot multi-tenanted office Building
- Conveniently located with easy access to Route 70, I-295, NJ Turnpike, and Philadelphia
- O-2 Zoning
- Perfect for Owner Occupant or Investors
- Dental Space is a brand new state of the art facility with a 15 year lease
- Elevator updated 2010
- ▶ New 5 year lease/3,600 SF December 1, 2017 commencement date

Year Built: 1972

Building Area: 29,029 sf

Occupancy: 100% occupancy

Stories: Three

Configuration: Multi-tenant

Atrium entrance with individual access to suites

Municipality: Cherry Hill

Camden County