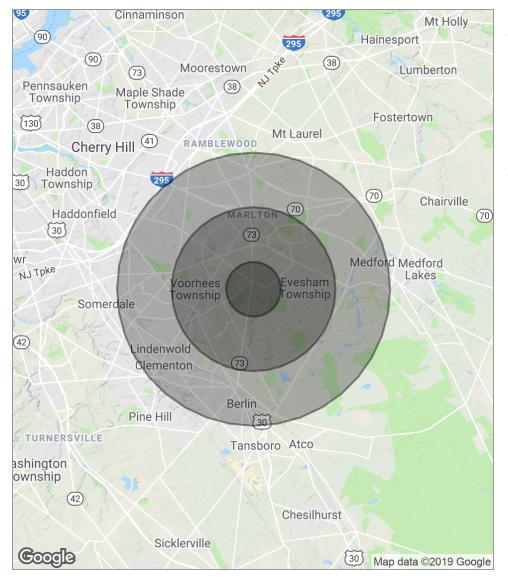

#### **DEMOGRAPHICS MAP**

| POPULATION                              | 1 MILE                 | 3 MILES               | 5 MILES               |
|-----------------------------------------|------------------------|-----------------------|-----------------------|
| Total population                        | 5,319                  | 52,284                | 148,893               |
| Median age                              | 42.1                   | 41.8                  | 40.7                  |
| Median age (male)                       | 40.5                   | 40.4                  | 39.4                  |
| Median age (Female)                     | 43.0                   | 43.0                  | 41.8                  |
|                                         |                        |                       |                       |
| HOUSEHOLDS & INCOME                     | 1 MILE                 | 3 MILES               | 5 MILES               |
| HOUSEHOLDS & INCOME<br>Total households | <b>1 MILE</b><br>1,769 | <b>3 MILES</b> 18,548 | <b>5 MILES</b> 54,869 |
|                                         |                        |                       |                       |
| Total households                        | 1,769                  | 18,548                | 54,869                |

\* Demographic data derived from 2010 US Census

The foregoing information was furnished to us by sources which we deem to be reliable, but no warranty or representation is made as to the accuracy thereof. Subject to correction of errors, omissions, change of price, prior sale or withdrawal from market without notice