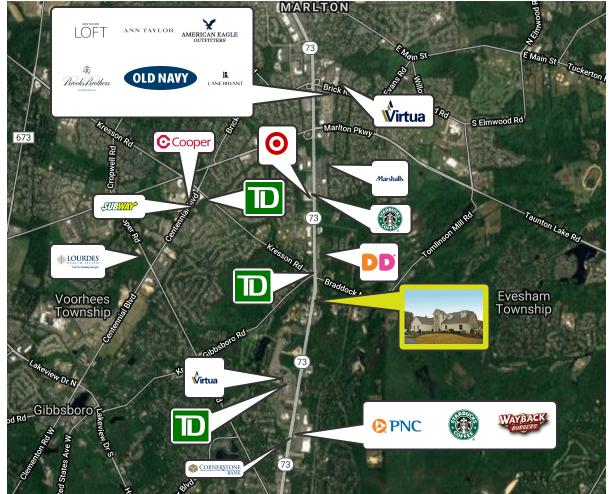

#### ontact Us.

Christopher Henderson Principal & Vice President 856.857.6337 chris.henderson@wolfcre.com jason.wolf@wolfcre.com

Jason Wolf Managing Principal 856.857.6301

Goodle

Map data ©2019 Google Imagery ©2019 , DigitalGlobe, Landsat / Copernicus, U.S. Geological Survey, USDA Farm Service Agency