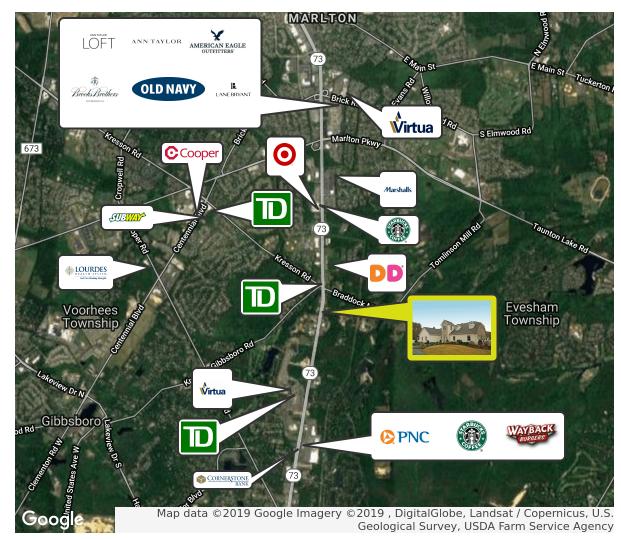

 Immediate access to Virtua Hospital Voorhees Campus

- Surrounded by healthcare & professional users. Within close proximity to many retail stores, restaurants and health care practices
- Convenient access to Route 70, I-295, New Jersey Turnpike and the Atlantic City Expressway