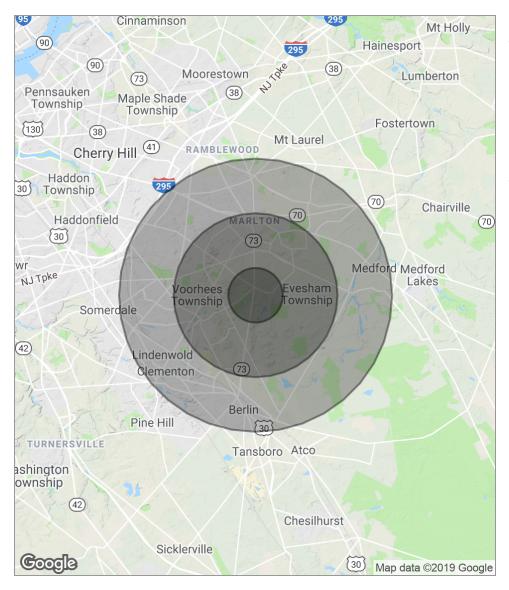

## **DEMOGRAPHICS MAP**

| POPULATION                            | 1 MILE              | 3 MILES               | 5 MILES               |
|---------------------------------------|---------------------|-----------------------|-----------------------|
| Total population                      | 5,319               | 52,284                | 148,893               |
| Median age                            | 42.1                | 41.8                  | 40.7                  |
| Median age (male)                     | 40.5                | 40.4                  | 39.4                  |
| Median age (Female)                   | 43.0                | 43.0                  | 41.8                  |
|                                       |                     |                       |                       |
| HOUSEHOLDS & INCOME                   | 1 MILE              | 3 MILES               | 5 MILES               |
| HOUSEHOLDS & INCOME  Total households | <b>1 MILE</b> 1,769 | <b>3 MILES</b> 18,548 | <b>5 MILES</b> 54,869 |
|                                       |                     |                       |                       |
| Total households                      | 1,769               | 18,548                | 54,869                |