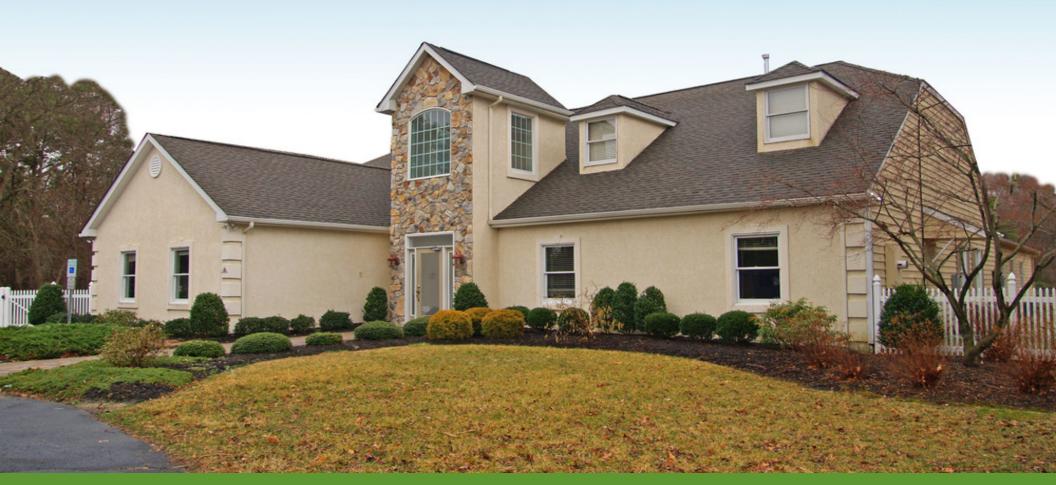

## PROPERTY DESCRIPTION

**Location** 326 Route 73

Voorhees, NJ 08043

Size / SF Available 6,862 SF

**Sale Price** \$2,000,000

Signage Monument signage fronting on the

heavily traveled route 73

Property / Area Description

Recently renovated 6,862 square foot medical/office building

 Situated on +/-2.56 acres with 10,000sf approved pad site for future

development

• Ideal for a variety of medical and professional office uses