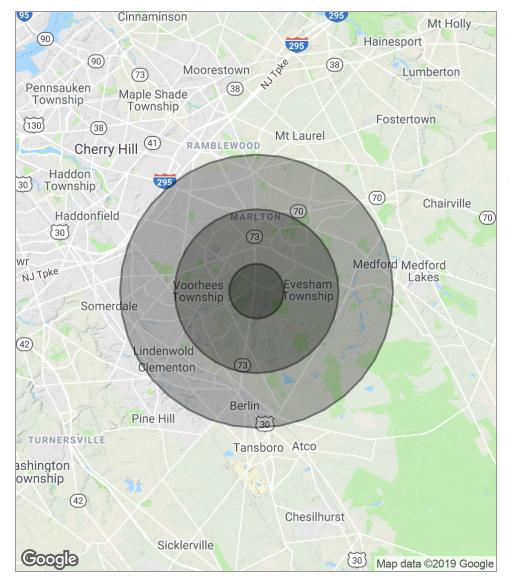

### **DEMOGRAPHICS MAP**

| POPULATION                              | 1 MILE              | 3 MILES                  | 5 MILES               |
|-----------------------------------------|---------------------|--------------------------|-----------------------|
| Total population                        | 5,319               | 52,284                   | 148,893               |
| Median age                              | 42.1                | 41.8                     | 40.7                  |
| Median age (male)                       | 40.5                | 40.4                     | 39.4                  |
| Median age (Female)                     | 43.0                | 43.0                     | 41.8                  |
|                                         |                     |                          |                       |
| HOUSEHOLDS & INCOME                     | 1 MILE              | 3 MILES                  | 5 MILES               |
| HOUSEHOLDS & INCOME<br>Total households | <b>1 MILE</b> 1,769 | <b>3 MILES</b><br>18,548 | <b>5 MILES</b> 54,869 |
|                                         |                     |                          |                       |
| Total households                        | 1,769               | 18,548                   | 54,869                |

\* Demographic data derived from 2010 US Census

The foregoing information was furnished to us by sources which we deem to be reliable, but no warranty or representation is made as to the accuracy thereof. Subject to correction of errors, omissions, change of price, prior sale or withdrawal from market without notic