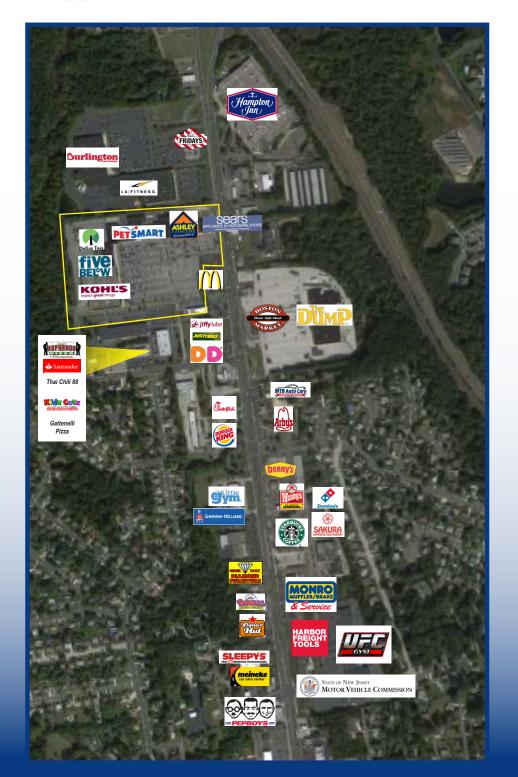

#### Contact Us

Leor R. Hemo **Executive Vice President** 

D 856 857 6302 leor.hemo@wolfcre.com

Jason M. Wolf Managing Principal

D 856 857 6301 jason.wolf@wolfcre.com

Owned & Managed by:

| Building Features             |                                                                                                                                                                                                                                                                                                                                                                                                                                                                                                                                                                    |  |  |
|-------------------------------|--------------------------------------------------------------------------------------------------------------------------------------------------------------------------------------------------------------------------------------------------------------------------------------------------------------------------------------------------------------------------------------------------------------------------------------------------------------------------------------------------------------------------------------------------------------------|--|--|
| Location                      | Plaza 42<br>Route 42 (Black Horse Pike) and Shoppers Lane<br>Turnersville, NJ                                                                                                                                                                                                                                                                                                                                                                                                                                                                                      |  |  |
| Size/SF Available             | +/- 1,120-8,025 SF                                                                                                                                                                                                                                                                                                                                                                                                                                                                                                                                                 |  |  |
| Asking Lease Price            | \$15.00/sf NNN                                                                                                                                                                                                                                                                                                                                                                                                                                                                                                                                                     |  |  |
| Parking                       | Abundant parking                                                                                                                                                                                                                                                                                                                                                                                                                                                                                                                                                   |  |  |
| Occupancy                     | Available for immediate occupancy                                                                                                                                                                                                                                                                                                                                                                                                                                                                                                                                  |  |  |
| Signage                       | Above store and pylon signage                                                                                                                                                                                                                                                                                                                                                                                                                                                                                                                                      |  |  |
| Area/ Property<br>Description | <ul> <li>Plaza 42 is a 207,719 square foot neighborhood center anchored by Kohl's, Petsmart and Ashley Furniture</li> <li>Currently there are 5 inline spaces available for lease from 1,120 SF to 8,025 SF</li> <li>Five Below space available 2/1/16</li> <li>Located at the Black Horse Pike (Route 42) and Shoppers Lane. The center is in close proximity to the Atlantic City Expressway</li> <li>Other area retailers include Walmart, Target, Lowe's, LA Fitness and Burlington Coat Factory</li> <li>Extremely dense population within 3 miles</li> </ul> |  |  |