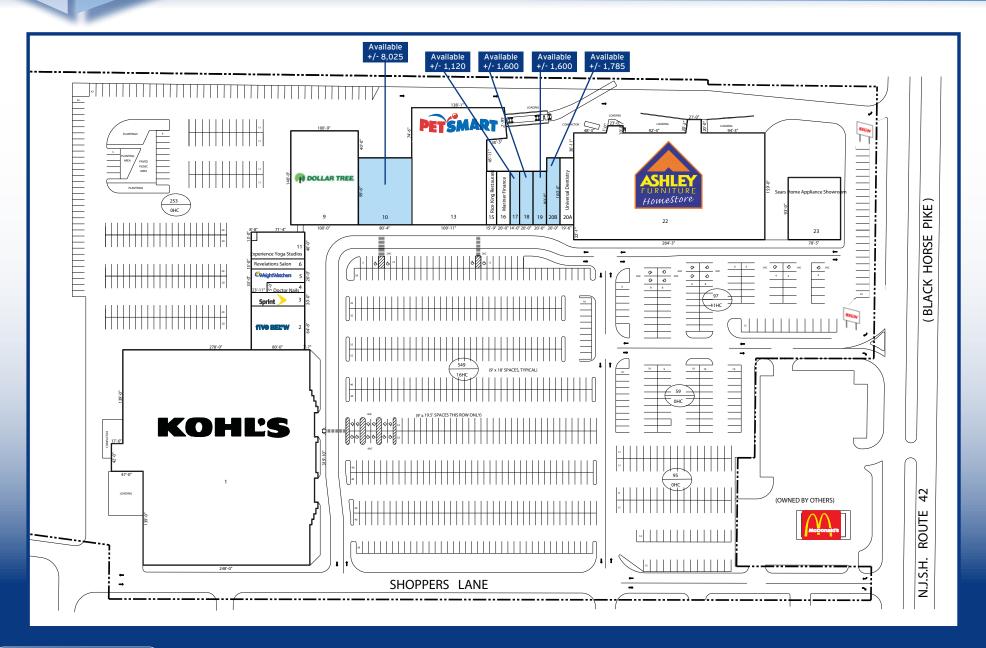

#### Contact Us

Leor R. Hemo **Executive Vice President** 

D 856 857 6302 leor.hemo@wolfcre.com

Jason M. Wolf Managing Principal

D 856 857 6301 jason.wolf@wolfcre.com

Owned & Managed by:

| Building Features             |                                                                                                                                                                                                                                                                                                                                                                                                                                                                                                                                                                    |  |  |
|-------------------------------|--------------------------------------------------------------------------------------------------------------------------------------------------------------------------------------------------------------------------------------------------------------------------------------------------------------------------------------------------------------------------------------------------------------------------------------------------------------------------------------------------------------------------------------------------------------------|--|--|
| Location                      | Plaza 42<br>Route 42 (Black Horse Pike) and Shoppers Lane<br>Turnersville, NJ                                                                                                                                                                                                                                                                                                                                                                                                                                                                                      |  |  |
| Size/SF Available             | +/- 1,120-8,025 SF                                                                                                                                                                                                                                                                                                                                                                                                                                                                                                                                                 |  |  |
| Asking Lease Price            | \$15.00/sf NNN                                                                                                                                                                                                                                                                                                                                                                                                                                                                                                                                                     |  |  |
| Parking                       | Abundant parking                                                                                                                                                                                                                                                                                                                                                                                                                                                                                                                                                   |  |  |
| Occupancy                     | Available for immediate occupancy                                                                                                                                                                                                                                                                                                                                                                                                                                                                                                                                  |  |  |
| Signage                       | Above store and pylon signage                                                                                                                                                                                                                                                                                                                                                                                                                                                                                                                                      |  |  |
| Area/ Property<br>Description | <ul> <li>Plaza 42 is a 207,719 square foot neighborhood center anchored by Kohl's, Petsmart and Ashley Furniture</li> <li>Currently there are 5 inline spaces available for lease from 1,120 SF to 8,025 SF</li> <li>Five Below space available 2/1/16</li> <li>Located at the Black Horse Pike (Route 42) and Shoppers Lane. The center is in close proximity to the Atlantic City Expressway</li> <li>Other area retailers include Walmart, Target, Lowe's, LA Fitness and Burlington Coat Factory</li> <li>Extremely dense population within 3 miles</li> </ul> |  |  |