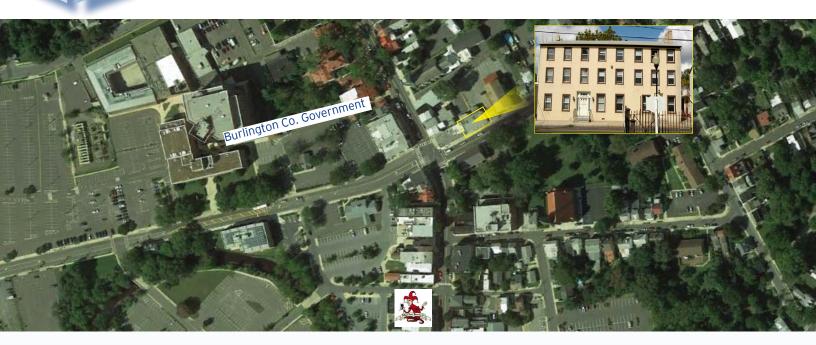

| Location             | 9-11 Garden Street<br>Mount Holly, NJ                                                                                                                                                                                                                                                                                                                        |
|----------------------|--------------------------------------------------------------------------------------------------------------------------------------------------------------------------------------------------------------------------------------------------------------------------------------------------------------------------------------------------------------|
| Size/SF Available    | +/- 5,500 SF                                                                                                                                                                                                                                                                                                                                                 |
| Asking Sale Price    | \$225,000                                                                                                                                                                                                                                                                                                                                                    |
| Parking              | 15 free surface spaces                                                                                                                                                                                                                                                                                                                                       |
| Occupancy            | Available for immediate occupancy                                                                                                                                                                                                                                                                                                                            |
| Signage              | Building signage available                                                                                                                                                                                                                                                                                                                                   |
| Area description     | Located in the Center of Mount Holly Township one of New Jersey's original 100 Townships. Mount Holly is a fast growing, historic community nestled in the heart of the eastern shore business corridor. The property is located just down the street from Burlington County Superior Court, Burlington County College and many retail shops and businesses. |
| Property Description | The building is perfect for a medical user, accountant office, attorney office or any business professional. The building has several offices on each floor, a large conference room, a                                                                                                                                                                      |