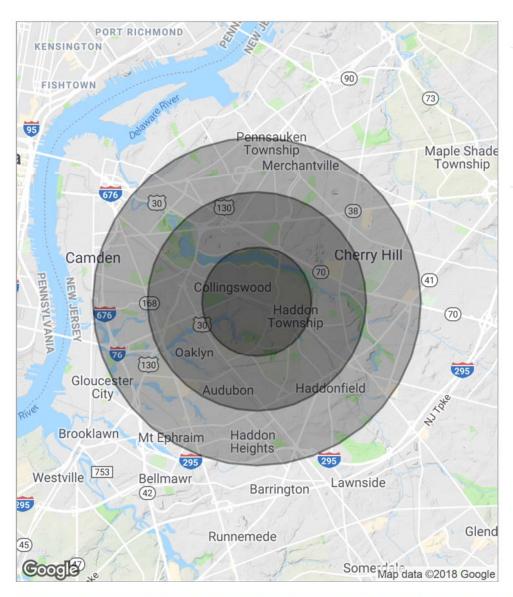

### **DEMOGRAPHICS MAP**

| POPULATION                            | 1 MILE              | 2 MILES               | 3 MILES               |
|---------------------------------------|---------------------|-----------------------|-----------------------|
| Total population                      | 18,350              | 64,980                | 162,504               |
| Median age                            | 40.6                | 40.1                  | 36.5                  |
| Median age (male)                     | 38.0                | 37.9                  | 34.4                  |
| Median age (Female)                   | 43.4                | 42.0                  | 38.3                  |
|                                       |                     |                       |                       |
| HOUSEHOLDS & INCOME                   | 1 MILE              | 2 MILES               | 3 MILES               |
| HOUSEHOLDS & INCOME  Total households | <b>1 MILE</b> 8,232 | <b>2 MILES</b> 27,543 | <b>3 MILES</b> 62,491 |
|                                       |                     |                       |                       |
| Total households                      | 8,232               | 27,543                | 62,491                |

<sup>\*</sup> Demographic data derived from 2010 US Census

he foregoing information was furnished to us by sources which we deem to be reliable, but no warranty or representation is made as to the accuracy thereof. Subject to correction of errors, omissions, change of price, prior sale or withdrawal from market without notice