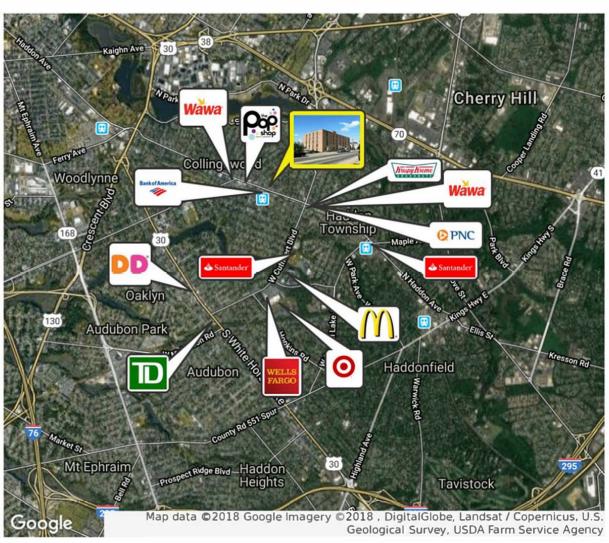

Newly renovated lobby & common areas

- Local ownership & management Adjacent to PATCO High Speed Line
- Full service aggressive rental rate
- Close proximity to Philadelphia, Route 38. 70 & 130