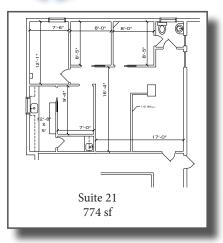

### Contact Us

Leor R. Hemo **Executive Vice President** D 856 857 6302 leor.hemo@wolfcre.com

For More Information www.wolfcre.com/sjmc WWW.SOUTHJERSEYMEDICALSPACE.COM

| Building reatures |                                                                                                                                                                                                                                 |                                            |
|-------------------|---------------------------------------------------------------------------------------------------------------------------------------------------------------------------------------------------------------------------------|--------------------------------------------|
| Location          | 1401 E Marlton Pike (Route 70)<br>Cherry Hill, NJ                                                                                                                                                                               |                                            |
| Size/SF Available | Suite 21 - 774 sf<br>Suite 25 - 2,538 sf (Available 7/1/2014)                                                                                                                                                                   | Suite 26 - 2,126 sf<br>Suite 28 - 1,538 sf |
| Asking Lease Rate | \$18.00/sf plus utilities and janitorial                                                                                                                                                                                        |                                            |
| Parking           | 6/1,000                                                                                                                                                                                                                         |                                            |
| Occupancy         | Available for immediate occupancy                                                                                                                                                                                               |                                            |
| Signage           | Monument signage on Route 70, lobby directory and tenant suite signage                                                                                                                                                          |                                            |
| Area description  | Located on Route 70 next to Barclay Shopping Center providing for immediate access to I-295, with convenient North/South access. Within minutes drive to all local health systems (Virtua, Lourdes, Kennedy, UMDNJ and Cooper). |                                            |
| Traffic Count     | 61,715 ADT (Marlton Pike E)                                                                                                                                                                                                     |                                            |
| Population        | 85,774 (3 Mile Radius)                                                                                                                                                                                                          |                                            |