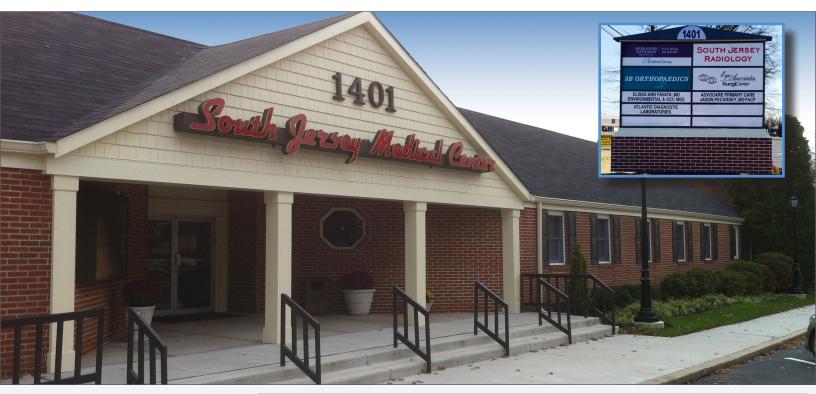

#### MEDICAL/PROFESSIONAL OFFICE SPACE SOUTH JERSEY MEDICAL CENTER | CHERRY HILL | NJ

Building Features

### Contact Us

Leor R. Hemo **Executive Vice President** D 856 857 6302 leor.hemo@wolfcre.com

For More Information www.wolfcre.com/sjmc WWW.SOUTHJERSEYMEDICALSPACE.COM

| Building reatures |                                                                                                                                                                                                                                 |                                            |
|-------------------|---------------------------------------------------------------------------------------------------------------------------------------------------------------------------------------------------------------------------------|--------------------------------------------|
| Location          | 1401 E Marlton Pike (Route 70)<br>Cherry Hill, NJ                                                                                                                                                                               |                                            |
| Size/SF Available | Suite 21 - 774 sf<br>Suite 25 - 2,538 sf (Available 7/1/2014)                                                                                                                                                                   | Suite 26 - 2,126 sf<br>Suite 28 - 1,538 sf |
| Asking Lease Rate | \$18.00/sf plus utilities and janitorial                                                                                                                                                                                        |                                            |
| Parking           | 6/1,000                                                                                                                                                                                                                         |                                            |
| Occupancy         | Available for immediate occupancy                                                                                                                                                                                               |                                            |
| Signage           | Monument signage on Route 70, lobby directory and tenant suite signage                                                                                                                                                          |                                            |
| Area description  | Located on Route 70 next to Barclay Shopping Center providing for immediate access to I-295, with convenient North/South access. Within minutes drive to all local health systems (Virtua, Lourdes, Kennedy, UMDNJ and Cooper). |                                            |
| Traffic Count     | 61,715 ADT (Marlton Pike E)                                                                                                                                                                                                     |                                            |
| Population        | 85,774 (3 Mile Radius)                                                                                                                                                                                                          |                                            |