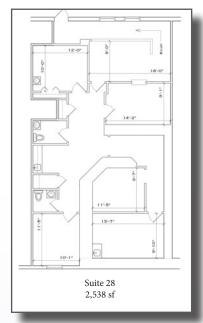

### Contact Us

Leor R. Hemo **Executive Vice President** D 856 857 6302 leor.hemo@wolfcre.com

For More Information www.wolfcre.com/sjmc WWW.SOUTHJERSEYMEDICALSPACE.COM

| Building reatures |                                                                                                                                                                                                                                 |                                            |
|-------------------|---------------------------------------------------------------------------------------------------------------------------------------------------------------------------------------------------------------------------------|--------------------------------------------|
| Location          | 1401 E Marlton Pike (Route 70)<br>Cherry Hill, NJ                                                                                                                                                                               |                                            |
| Size/SF Available | Suite 21 - 774 sf<br>Suite 25 - 2,538 sf (Available 7/1/2014)                                                                                                                                                                   | Suite 26 - 2,126 sf<br>Suite 28 - 1,538 sf |
| Asking Lease Rate | \$18.00/sf plus utilities and janitorial                                                                                                                                                                                        |                                            |
| Parking           | 6/1,000                                                                                                                                                                                                                         |                                            |
| Occupancy         | Available for immediate occupancy                                                                                                                                                                                               |                                            |
| Signage           | Monument signage on Route 70, lobby directory and tenant suite signage                                                                                                                                                          |                                            |
| Area description  | Located on Route 70 next to Barclay Shopping Center providing for immediate access to I-295, with convenient North/South access. Within minutes drive to all local health systems (Virtua, Lourdes, Kennedy, UMDNJ and Cooper). |                                            |
| Traffic Count     | 61,715 ADT (Marlton Pike E)                                                                                                                                                                                                     |                                            |
| Population        | 85,774 (3 Mile Radius)                                                                                                                                                                                                          |                                            |