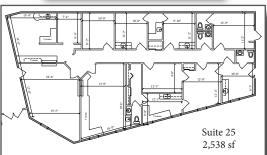

### Contact Us

Leor R. Hemo **Executive Vice President** D 856 857 6302 leor.hemo@wolfcre.com

For More Information www.wolfcre.com/sjmc WWW.SOUTHJERSEYMEDICALSPACE.COM

| Building reatures |                                                                                                                                                                                                                                 |                                            |
|-------------------|---------------------------------------------------------------------------------------------------------------------------------------------------------------------------------------------------------------------------------|--------------------------------------------|
| Location          | 1401 E Marlton Pike (Route 70)<br>Cherry Hill, NJ                                                                                                                                                                               |                                            |
| Size/SF Available | Suite 21 - 774 sf<br>Suite 25 - 2,538 sf (Available 7/1/2014)                                                                                                                                                                   | Suite 26 - 2,126 sf<br>Suite 28 - 1,538 sf |
| Asking Lease Rate | \$18.00/sf plus utilities and janitorial                                                                                                                                                                                        |                                            |
| Parking           | 6/1,000                                                                                                                                                                                                                         |                                            |
| Occupancy         | Available for immediate occupancy                                                                                                                                                                                               |                                            |
| Signage           | Monument signage on Route 70, lobby directory and tenant suite signage                                                                                                                                                          |                                            |
| Area description  | Located on Route 70 next to Barclay Shopping Center providing for immediate access to I-295, with convenient North/South access. Within minutes drive to all local health systems (Virtua, Lourdes, Kennedy, UMDNJ and Cooper). |                                            |
| Traffic Count     | 61,715 ADT (Marlton Pike E)                                                                                                                                                                                                     |                                            |
| Population        | 85,774 (3 Mile Radius)                                                                                                                                                                                                          |                                            |