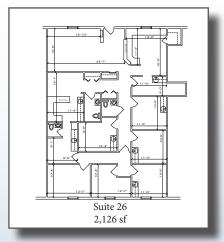

### Contact Us

Leor R. Hemo **Executive Vice President** D 856 857 6302 leor.hemo@wolfcre.com

For More Information www.wolfcre.com/sjmc WWW.SOUTHJERSEYMEDICALSPACE.COM

| Building reatures |                                                                                                                                                                                                                                 |                                            |
|-------------------|---------------------------------------------------------------------------------------------------------------------------------------------------------------------------------------------------------------------------------|--------------------------------------------|
| Location          | 1401 E Marlton Pike (Route 70)<br>Cherry Hill, NJ                                                                                                                                                                               |                                            |
| Size/SF Available | Suite 21 - 774 sf<br>Suite 25 - 2,538 sf (Available 7/1/2014)                                                                                                                                                                   | Suite 26 - 2,126 sf<br>Suite 28 - 1,538 sf |
| Asking Lease Rate | \$18.00/sf plus utilities and janitorial                                                                                                                                                                                        |                                            |
| Parking           | 6/1,000                                                                                                                                                                                                                         |                                            |
| Occupancy         | Available for immediate occupancy                                                                                                                                                                                               |                                            |
| Signage           | Monument signage on Route 70, lobby directory and tenant suite signage                                                                                                                                                          |                                            |
| Area description  | Located on Route 70 next to Barclay Shopping Center providing for immediate access to I-295, with convenient North/South access. Within minutes drive to all local health systems (Virtua, Lourdes, Kennedy, UMDNJ and Cooper). |                                            |
| Traffic Count     | 61,715 ADT (Marlton Pike E)                                                                                                                                                                                                     |                                            |
| Population        | 85,774 (3 Mile Radius)                                                                                                                                                                                                          |                                            |