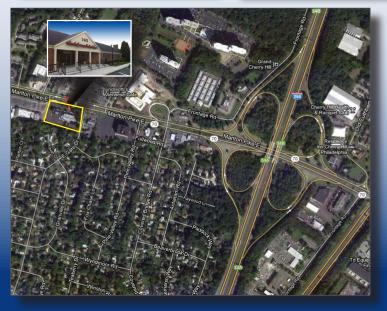

### Contact Us

Leor R. Hemo **Executive Vice President** D 856 857 6302 leor.hemo@wolfcre.com

For More Information www.wolfcre.com/sjmc WWW.SOUTHJERSEYMEDICALSPACE.COM

| Building reatures |                                                                                                                                                                                                                                 |                                            |
|-------------------|---------------------------------------------------------------------------------------------------------------------------------------------------------------------------------------------------------------------------------|--------------------------------------------|
| Location          | 1401 E Marlton Pike (Route 70)<br>Cherry Hill, NJ                                                                                                                                                                               |                                            |
| Size/SF Available | Suite 21 - 774 sf<br>Suite 25 - 2,538 sf (Available 7/1/2014)                                                                                                                                                                   | Suite 26 - 2,126 sf<br>Suite 28 - 1,538 sf |
| Asking Lease Rate | \$18.00/sf plus utilities and janitorial                                                                                                                                                                                        |                                            |
| Parking           | 6/1,000                                                                                                                                                                                                                         |                                            |
| Occupancy         | Available for immediate occupancy                                                                                                                                                                                               |                                            |
| Signage           | Monument signage on Route 70, lobby directory and tenant suite signage                                                                                                                                                          |                                            |
| Area description  | Located on Route 70 next to Barclay Shopping Center providing for immediate access to I-295, with convenient North/South access. Within minutes drive to all local health systems (Virtua, Lourdes, Kennedy, UMDNJ and Cooper). |                                            |
| Traffic Count     | 61,715 ADT (Marlton Pike E)                                                                                                                                                                                                     |                                            |
| Population        | 85,774 (3 Mile Radius)                                                                                                                                                                                                          |                                            |