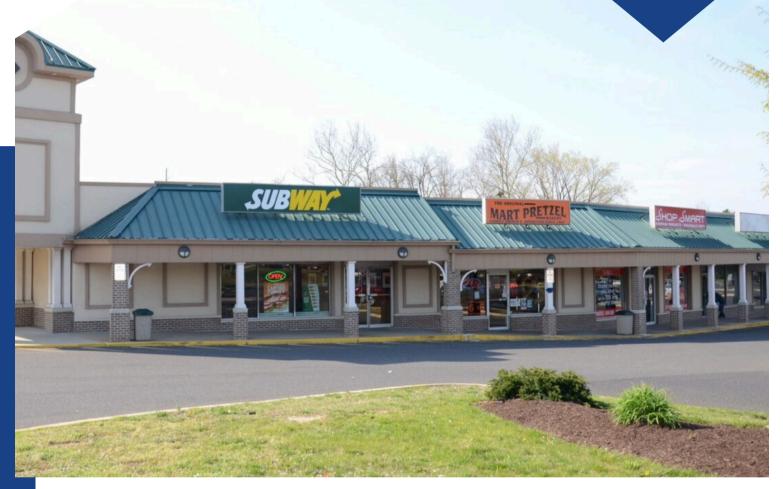

### PEP BOYS PLAZA, BERLIN, NJ

### **PROPERTY AREA/HIGHLIGHTS**

- Ideal for retail, restaurants, and office users
- Available for immediate occupancy
- Located at a high-traffic corner
- Join Subway, Pep Boys, Eastern Dental, Zio's Tuscan Grille and other retailers
- Minutes away from Tacony Palmyra Bridge and the Betsy Ross Bridge